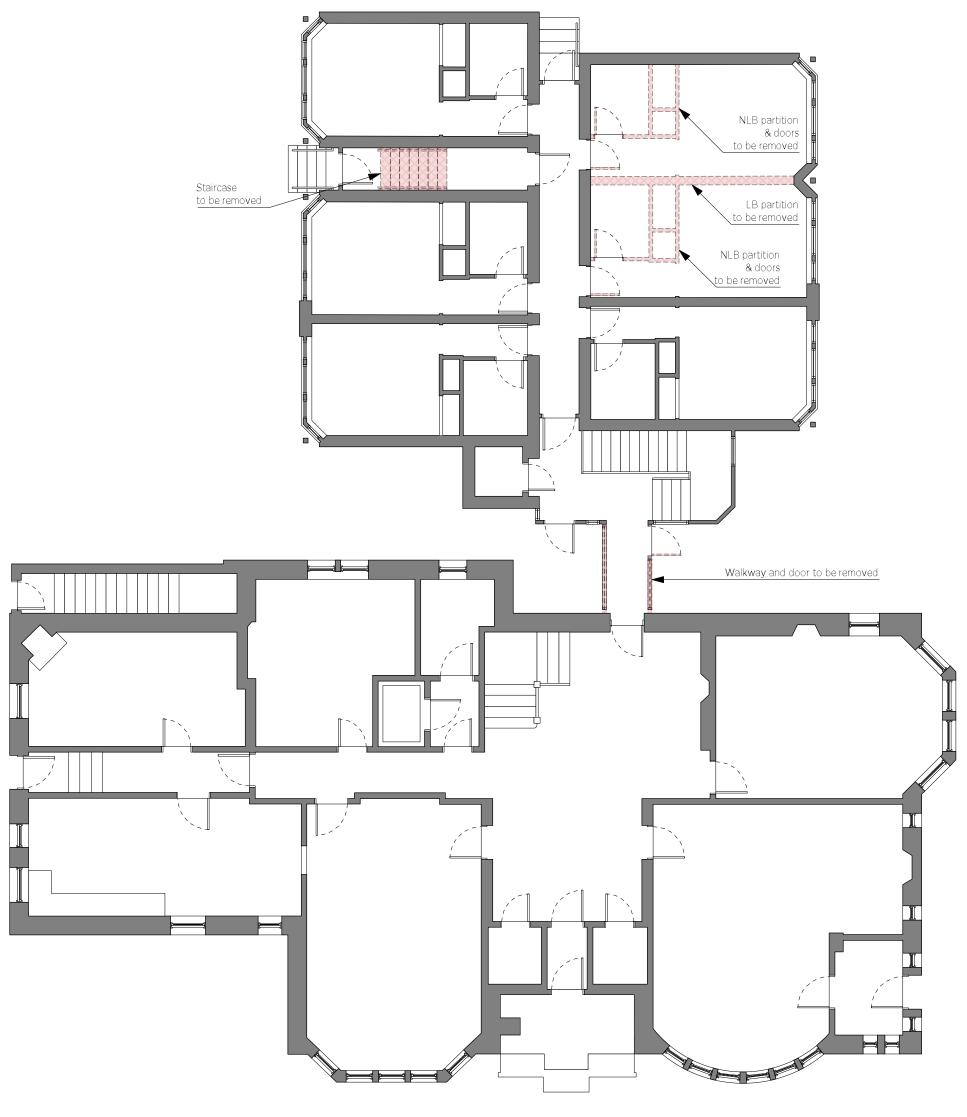

## Ground Floor Proposed Downtakings, 1:100

| Project: | 83 Langside Drive, Glasgow | Job No: | NV0594    |
|----------|----------------------------|---------|-----------|
| Client:  | -                          | Scale:  | 1:100 @A3 |
| Title:   | Proposed GF Downtakings    | Drawn:  | CT        |
| Dwg. No: | L(18)100                   | Date:   | 07.12.23  |
|          |                            |         |           |