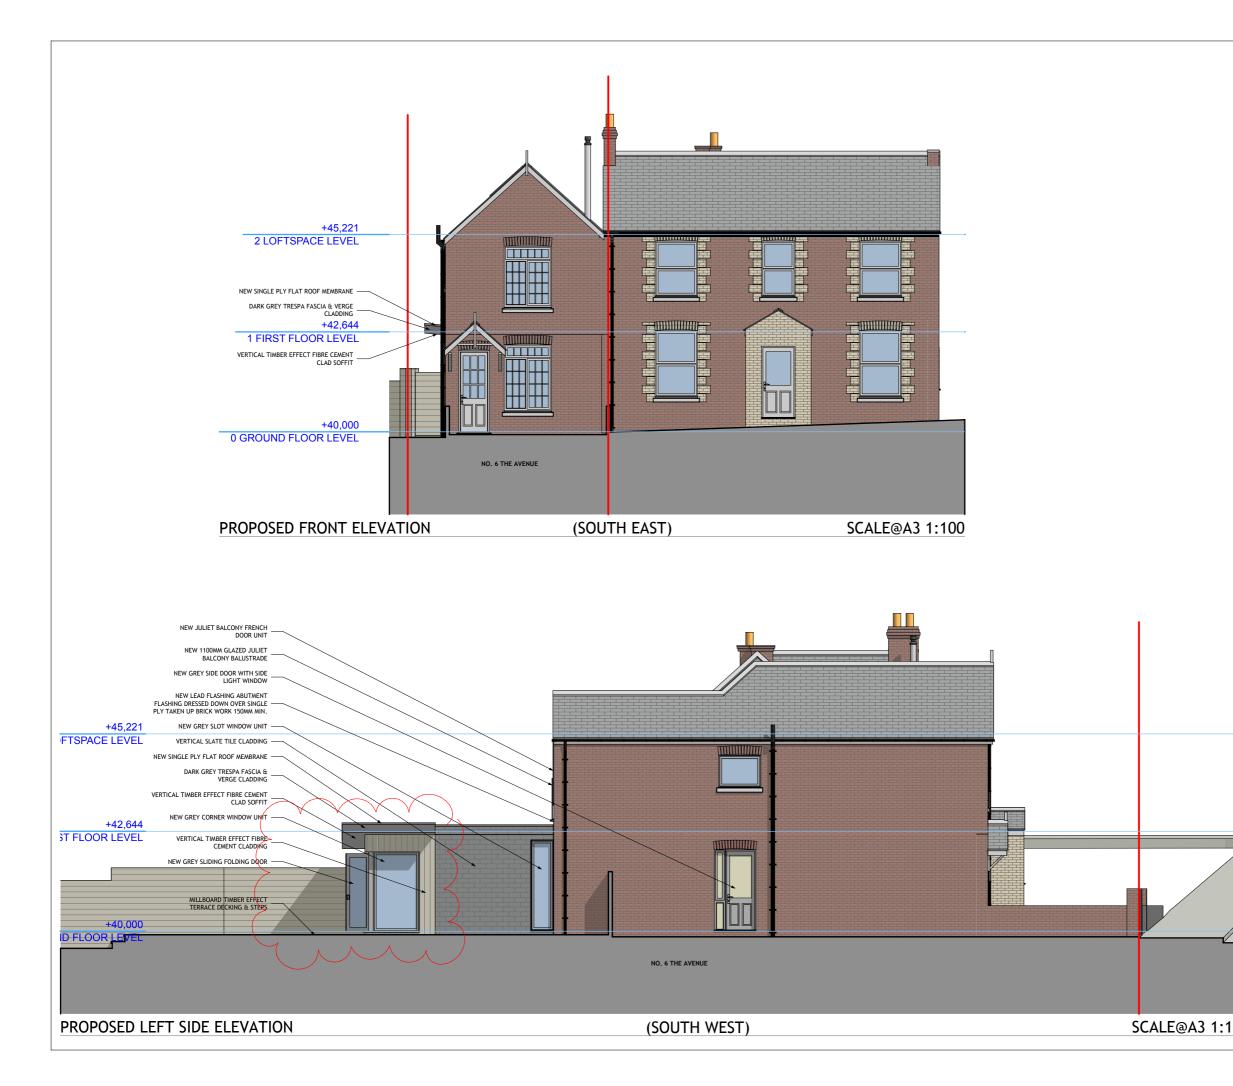

| This drawing is the copyright of Elmstone Architectural Ltd. The Contractor is to check all site<br>dimensions and levels before work commences. Do not scale from drawings. This drawings must be<br>read with and checked against all structural and other specialist drawings, specification and bills of<br>quantity. Contractor is to notify Architect of any discrepancies. The contractor is to comply with all<br>current Building Standard, Building Regulation requirements and CDM Health is Safety regulators |
|-----------------------------------------------------------------------------------------------------------------------------------------------------------------------------------------------------------------------------------------------------------------------------------------------