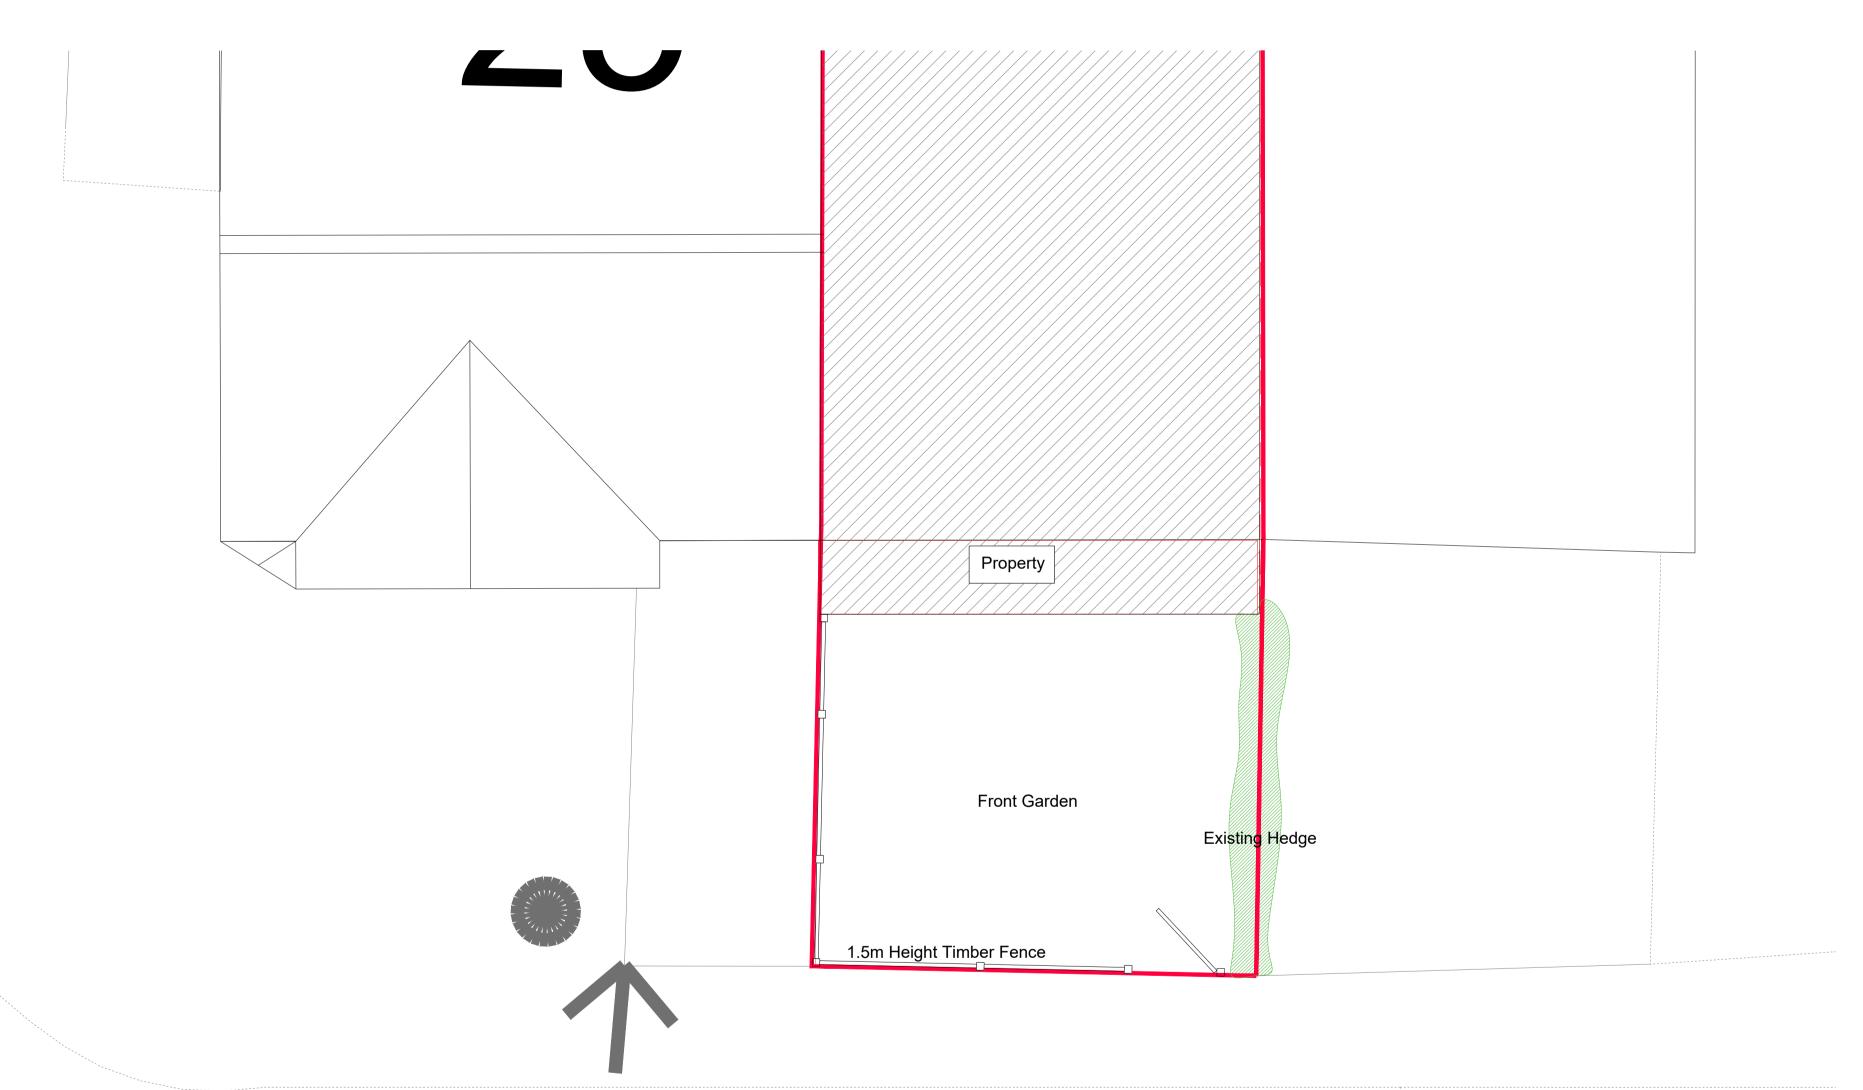

# 

PROPOSED PLAN AS IS

SCALE 1:50

0.5 1.0 1.5 2.0 2.5 3.0 3.5 4.0 4.5 5.0

N.B: DRAWING INDICATIVE INLY ALL DIMENSIONS MUST BE CHECKED ON SITE PRIOR TO CONSTRUCTION

### MATT MACKENDER

27 CHERTSEY ROAD Сновнам GU24 8PD

ERECTION OF TIMBER FENCE TO THE FRONT

PLANNING PERMISSION

0171 DRAWING NO. MA2200 DRAWN: SZ DATE: 11/01/2024

1:100 & 1:50 @AI