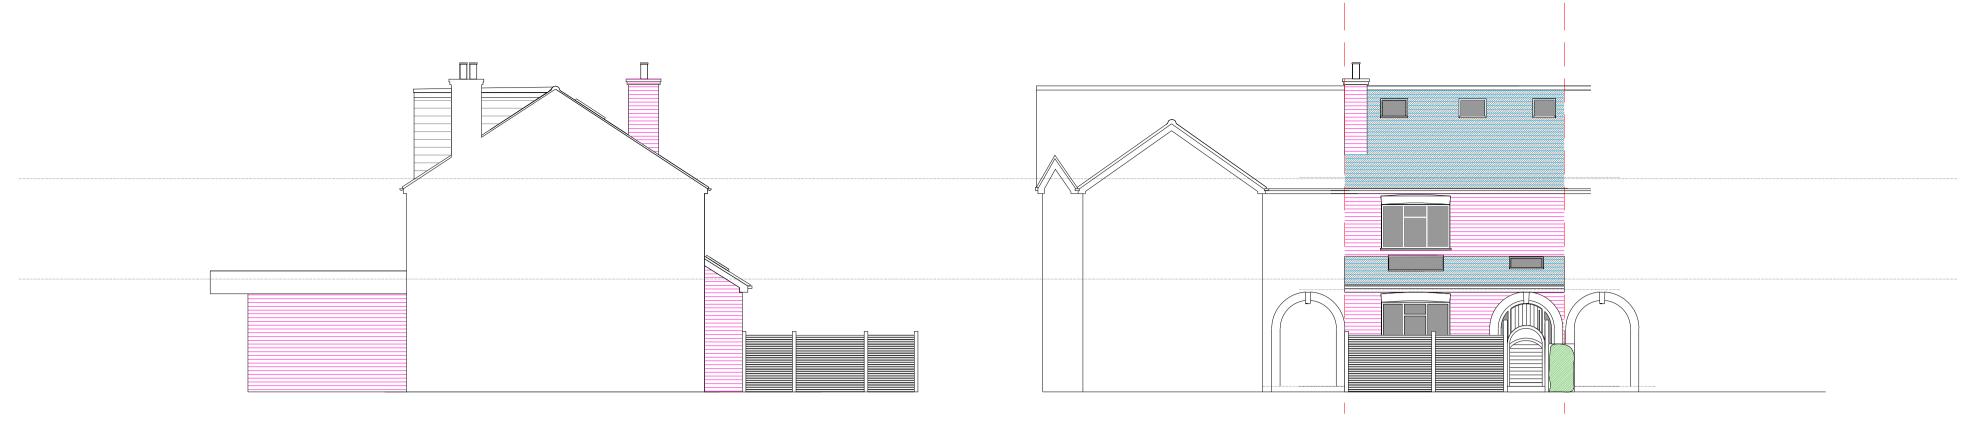

PROPOSED SIDE ELEVATION AS IS

SCALE 1:100

1:100

SCALE 1:100

### MATT MACKENDER

27 CHERTSEY ROAD Сновнам GU24 8PD

ERECTION OF TIMBER FENCE TO THE FRONT

PLANNING PERMISSION

0171 DRAWING NO. MA2200 DRAWN: SZ DATE: 11/01/2024

1:100 & 1:50 @AI