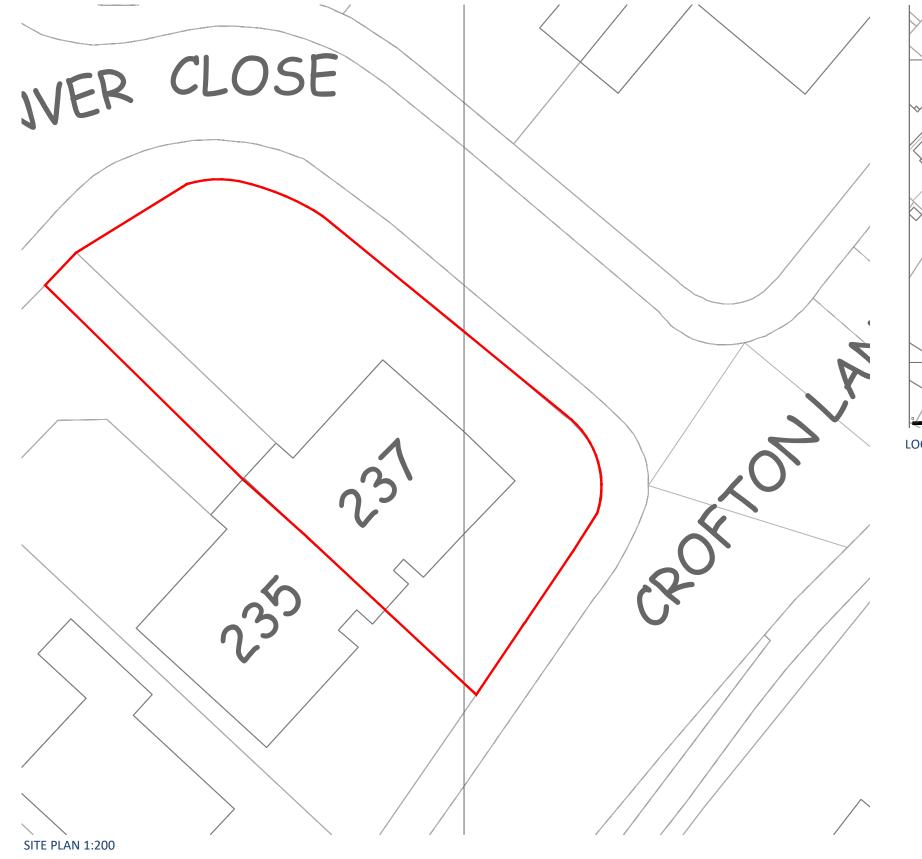

## LOCATION PLAN 1:1250

| 237 Crofton Lane, BR6 OBL         |     |             |            |
|-----------------------------------|-----|-------------|------------|
| ≝ Existing Site and Location Plan |     |             | SP - 00    |
| Planning                          | Rev | 뷉19.12.2023 | North Roth |
| Scale                             |     | 0 1m 2m     | 10m        |