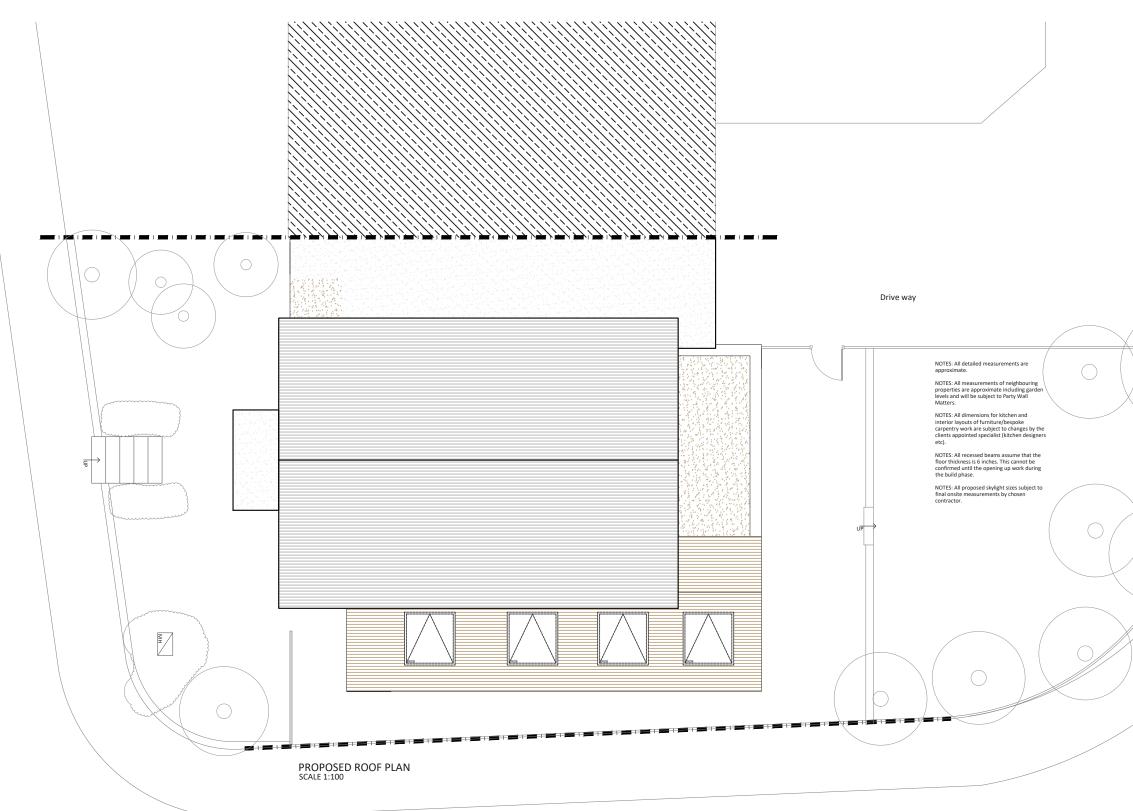

| 237 Crofton Lane, BR6 OBL |               |                       |
|---------------------------|---------------|-----------------------|
| 휠 Proposed Roof Plan      |               | <sup>oi</sup> SP - 07 |
| Planning                  | et 19.12.2023 | North                 |
| Scale                     | 0 1m 2m       | 5m                    |

## Disclaimer

The drawings should be used alongside the relevant specifications. Detailed dimensions are provided solely for reference. These measurements should not be used for material procurement or subcontractor orders. External parties are advised to conduct their own site measurements. The indicated site boundaries are approximate and require validation through the land registry. Consultation with a party wall surveyor is necessary to determine notification requirements for neighboring owners. All drawings are subject to on-site inspection for accuracy and completeness