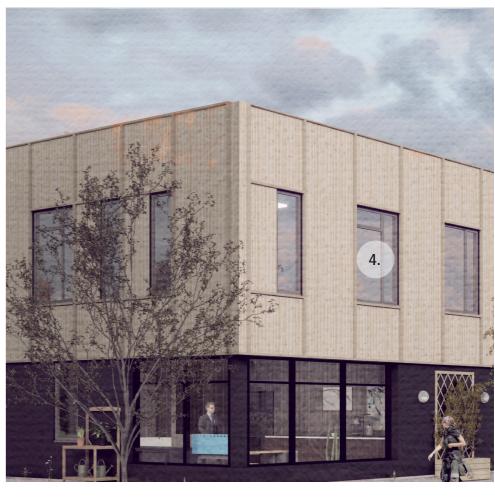

## **CAPEL MANOR COLLEGE, MOTTINGHAM CAMPUS**

1.2 **EXTERNAL MATERIALS - PAGE 2 OF 2** 

### **Capel Manor** College

4. External Elements: External Windows (fire rated windows) and Doors (both Linear & Welcome Buildings).

Velfac PPC aluminium windows and doors. RAL 9005: Jet Black.

4.1. External Elements: External Fire Rated Doors (LB & WB).