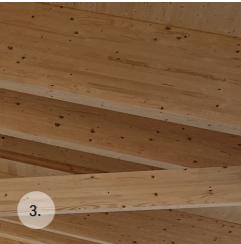

Colour: Tempest Grey Finish: Etched Finish

Photograph of sample shown right, as number 2.

3. External Elements: Exposed Glulam Beams and Columns (both Linear & Welcome Buildings).

Exposed glulam beams and columns to both the Linear and Welcome Buildings. To be retained in a natural timber finish with required protective coatings with minimal impact on overall finish.

Photograph of sample shown right, as number 3.

Linear Building - External Render (artist impression) - above.

Welcome Building - External Render (artist impression) - above.

P491: CAPEL MANOR COLLEGE - MOTTINGHAM Comments: