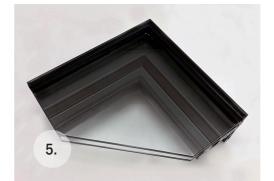

**External PPC aluminium** fire rated doors. RAL 9005: Jet Black.

5. External Elements: External Rooflights (Welcome Building only).

Skyway Fixed Flatglass Rooflight, Marine Grade PPC Aluminium and Glass.

Colour: Glass & PPC Aluminium RAL 7016 Anthracite Grey.

6.1/6.2 External Elements: External Rainwater Goods, Flashings, Copings and External Handrails/Balustrades (Linear & Welcome Buildings).

External PPC metal/aluminium in finish.