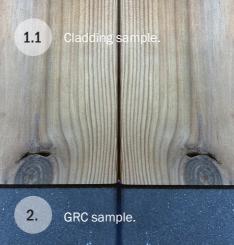

Photograph of samples shown right, as number 1.1 and 1.2. 1.1 is an un-aged sample, and 1.2 is an aged sample.

2. External Cladding Elements: Glassfibre Reinforced Concrete (GRC) Cladding.

Application: Low level plinth to the Linear Building. Ground floor cladding application to the Welcome Building.

Colour: Tempest Grey Finish: Etched Finish

Photograph of sample shown right, as number 2.

3. External Elements: Exposed Glulam Beams and Columns (both Linear & Welcome Buildings).

Exposed glulam beams and columns to both the Linear and Welcome Buildings. To be retained in a natural timber finish with required protective coatings with minimal impact on overall finish.