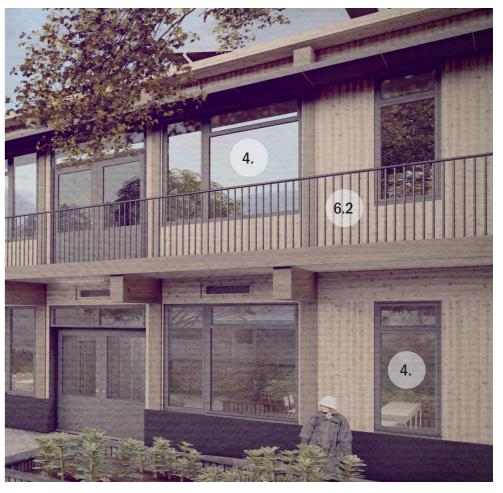

### **Capel Manor** College

4. External Elements: External Windows (fire rated windows) and Doors (both Linear & Welcome Buildings).

Velfac PPC aluminium windows and doors. RAL 9005: Jet Black.

4.1. External Elements: External Fire Rated Doors (LB & WB).

Colour: Glass & PPC Aluminium RAL 7016 Anthracite Grey.

6.1/6.2 External Elements: External Rainwater Goods, Flashings, Copings and External Handrails/Balustrades (Linear & Welcome Buildings).

External PPC metal/aluminium in finish.

Colour: RAL 7016 Anthracite Grey (5.1) and RAL 9005: Jet Black (5.2).

7. External Elements: Main Roof Finish (Linear & Welcome Buildings).

Bauder Green - Extensive Green Roof.

8. External Elements: **Raised Roof Finish (Linear & Welcome** Buildings).