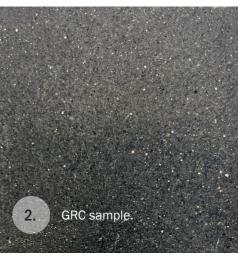

Colour: Tempest Grey Finish: Etched Finish

Photograph of sample shown right, as number 2.

3. External Elements: Exposed Glulam Beams and Columns (both Linear & Welcome Buildings).

Exposed glulam beams and columns to both the Linear and Welcome Buildings. To be retained in a natural timber finish with required protective coatings with minimal impact on overall finish.