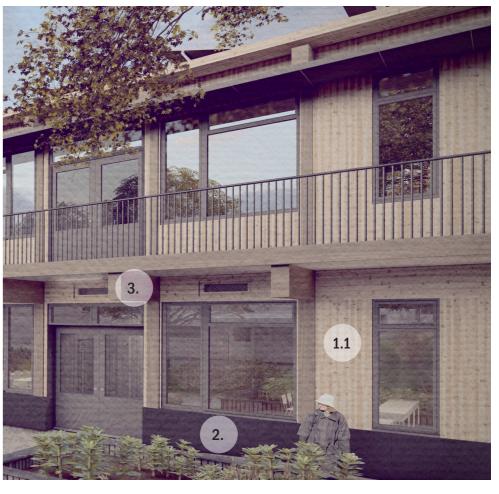

### Capel Manor College

1.1/1.2 External Cladding Elements: Thermowood Cladding.

Application: External timber cladding to both the Linear Building and the Welcome Building.

Colour: Natural softwood treated through heat and steam (1.1).

Photograph of samples shown right, as number 1.1 and 1.2. 1.1 is an un-aged sample, and 1.2 is an aged sample.

2. External Cladding Elements: Glassfibre Reinforced Concrete (GRC) Cladding.

Application: Low level plinth to the Linear Building. Ground floor cladding application to the Welcome Building.

Photograph of sample shown right, as number 3.

Linear Building - External Render (artist impression) - above.

Welcome Building - External Render (artist impression) - above.

P491: CAPEL MANOR COLLEGE - MOTTINGHAM Comments: