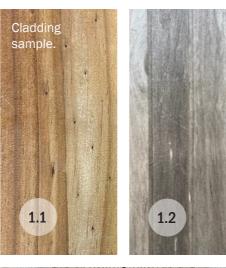

### Capel Manor College

1.1/1.2 External Cladding Elements: Thermowood Cladding.

Application: External timber cladding to both the Linear Building and the Welcome Building.

Colour: Natural softwood treated through heat and steam (1.1).

# Untreated Thermowood will silver over time (1.2).

The Thermowood cladding will be applied to both buildings, and will be set out in a vertical and horizontal pattern, with detailed elements to match in cladding finish.

Photograph of samples shown right, as number 1.1 and 1.2. 1.1 is an un-aged sample, and 1.2 is an aged sample.

2. External Cladding Elements: Glassfibre Reinforced Concrete (GRC) Cladding.

Application: Low level plinth to the Linear Building. Ground floor cladding application to the Welcome Building.