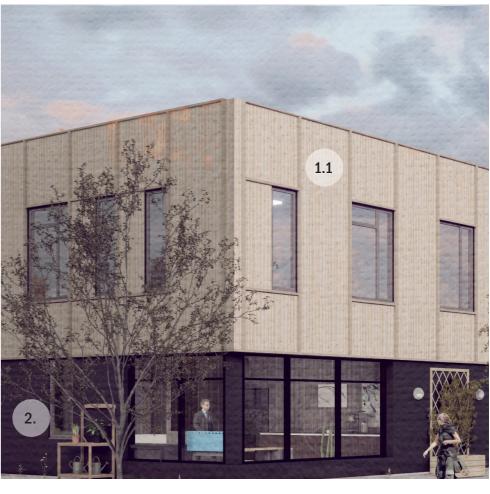

### Capel Manor College

1.1/1.2 External Cladding Elements: Thermowood Cladding.

Application: External timber cladding to both the Linear Building and the Welcome Building.

Colour: Natural softwood treated through heat and steam (1.1).

Photograph of samples shown right, as number 1.1 and 1.2. 1.1 is an un-aged sample, and 1.2 is an aged sample.

2. External Cladding Elements: Glassfibre Reinforced Concrete (GRC) Cladding.

Application: Low level plinth to the Linear Building. Ground floor cladding application to the Welcome Building.

Photograph of sample shown right, as number 3.

Linear Building - External Render (artist impression) - above.

Welcome Building - External Render (artist impression) - above.

P491: CAPEL MANOR COLLEGE - MOTTINGHAM Comments: