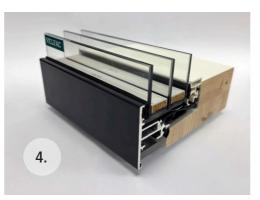

### **Capel Manor** College

4. External Elements: External Windows (fire rated windows) and Doors (both Linear & Welcome Buildings).

Velfac PPC aluminium windows and doors. RAL 9005: Jet Black.

4.1. External Elements: External Fire Rated Doors (LB & WB).

**External PPC aluminium** fire rated doors. RAL 9005: Jet Black.

5. External Elements: External Rooflights (Welcome Building only).

Skyway Fixed Flatglass Rooflight, Marine Grade PPC Aluminium and Glass.