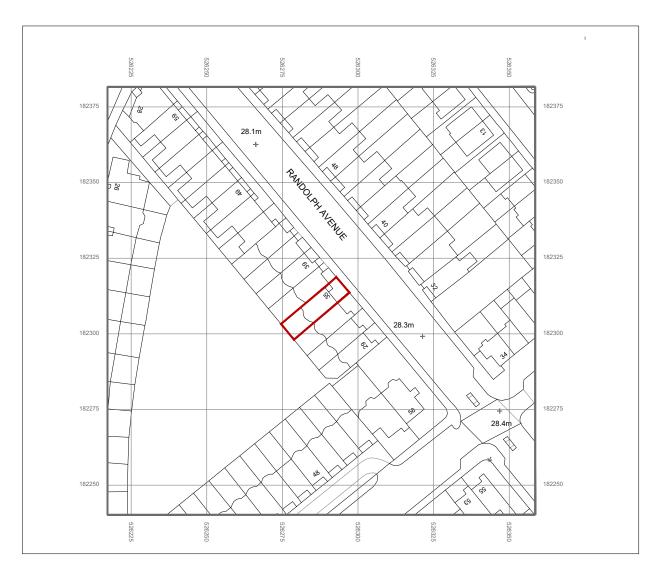

Site Location Plan Scale 1:1250

0 25 50 100

scale bar 1:1250

## NOTE:

- Do not scale this drawing, all dimensions must be checked on site and any discrepancies reported to the Architect/ Designer or Construction Manager.
  This document has been prepared in accordance with the scope of Studio FADE's appointment by the Client and is subject to the terms of that appointment. Studio FADE accepts no liability for any use of this document other than by the Client and only for the purposes for which it was prepared and issued.
  Distribution, copying or disclosure of this drawing is strictly prohibited by copyright except for use in connection with this project.
  This drawing is to be read in conjunction with the specifications for the works (where applicable), all relevant structural eng