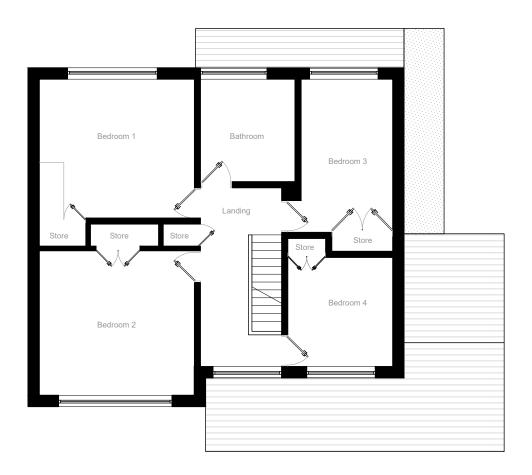

DESCRIPTION

KEY PLAN (NTS)

DATE

| Scale Bar (m) - 1:100 |   |   |   |   |  |  |  |
|-----------------------|---|---|---|---|--|--|--|
| 0                     | 1 | 2 | 3 | 4 |  |  |  |