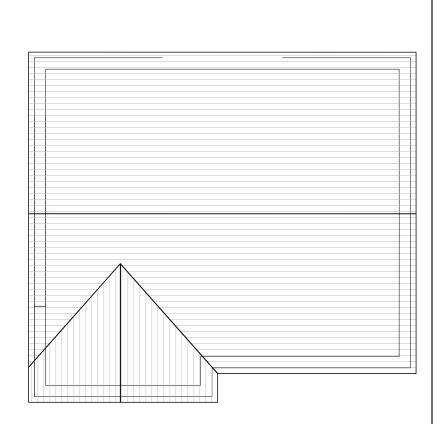

DESCRIPTION

KEY PLAN (NTS)

DATE

| Scale Bar (m) - 1:100 |   |   |   |   |  |  |  |
|-----------------------|---|---|---|---|--|--|--|
| 0                     | 1 | 2 | 3 | 4 |  |  |  |