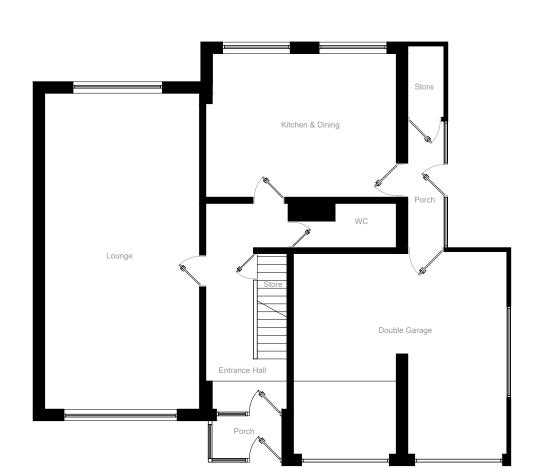

DESCRIPTION

KEY PLAN (NTS)

DATE

| Scale Bar (m) - 1:100 |   |   |   |   |  |  |  |
|-----------------------|---|---|---|---|--|--|--|
| 0                     | 1 | 2 | 3 | 4 |  |  |  |