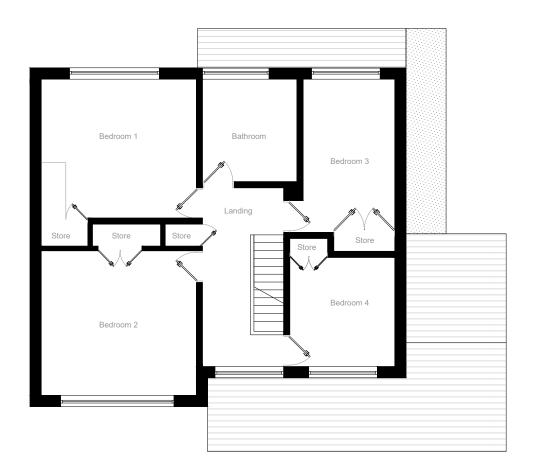

## KEY

Existing Walls

| CLIENT                       |                            |       | DRAWING        |            |  |  |
|------------------------------|----------------------------|-------|----------------|------------|--|--|
| Mr McGonagle                 |                            |       | Existing Plans |            |  |  |
| PROJECT                      |                            |       | SCALE          | PAPER SIZE |  |  |
| 57 Leegate Road, Heaton Moor |                            | 1:100 | A3             |            |  |  |
|                              |                            |       | DATE           | DRAWN BY   |  |  |
|                              |                            |       | 07/11/23       |            |  |  |
|                              |                            |       | DRAWING No.    | REVISION   |  |  |
|                              |                            |       | PD002          | A          |  |  |
|                              |                            |       | DRAWING STATUS |            |  |  |
| Α                            | A ISSUED FOR PLANNING 22.1 |       | PLANNING       |            |  |  |
| REV                          | DESCRIPTION                | DATE  |                |            |  |  |