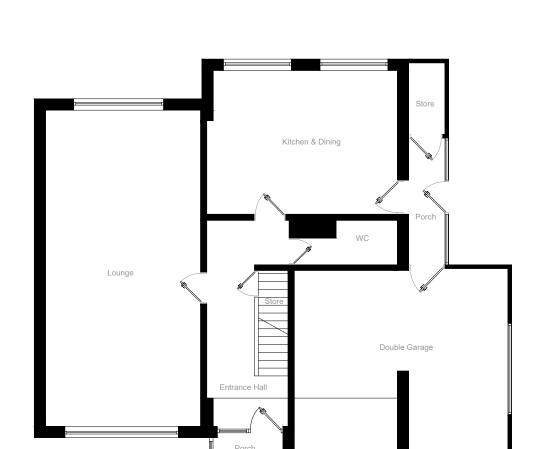

## KEY

Existing Walls

| CLIENT                       |                            |       | DRAWING        |            |  |  |
|------------------------------|----------------------------|-------|----------------|------------|--|--|
| Mr McGonagle                 |                            |       | Existing Plans |            |  |  |
| PROJECT                      |                            |       | SCALE          | PAPER SIZE |  |  |
| 57 Leegate Road, Heaton Moor |                            | 1:100 | A3             |            |  |  |
|                              |                            |       | DATE           | DRAWN BY   |  |  |
|                              |                            |       | 07/11/23       |            |  |  |
|                              |                            |       | DRAWING No.    | REVISION   |  |  |
|                              |                            |       | PD002          | A          |  |  |
|                              |                            |       | DRAWING STATUS |            |  |  |
| Α                            | A ISSUED FOR PLANNING 22.1 |       | PLANNING       |            |  |  |
| REV                          | DESCRIPTION                | DATE  |                |            |  |  |