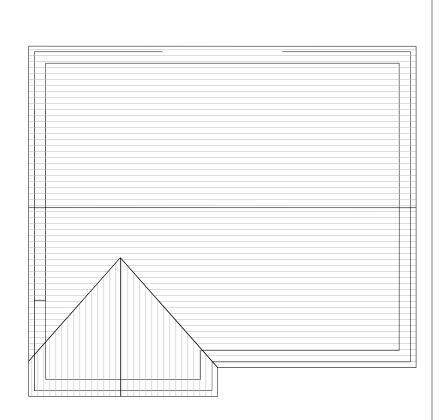

## KEY

Existing Walls

| CLIENT                       |                            |       | DRAWING        |            |  |  |
|------------------------------|----------------------------|-------|----------------|------------|--|--|
| Mr McGonagle                 |                            |       | Existing Plans |            |  |  |
| PROJECT                      |                            |       | SCALE          | PAPER SIZE |  |  |
| 57 Leegate Road, Heaton Moor |                            | 1:100 | A3             |            |  |  |
|                              |                            |       | DATE           | DRAWN BY   |  |  |
|                              |                            |       | 07/11/23       |            |  |  |
|                              |                            |       | DRAWING No.    | REVISION   |  |  |
|                              |                            |       | PD002          | A          |  |  |
|                              |                            |       | DRAWING STATUS |            |  |  |
| Α                            | A ISSUED FOR PLANNING 22.1 |       | PLANNING       |            |  |  |
| REV                          | DESCRIPTION                | DATE  |                |            |  |  |