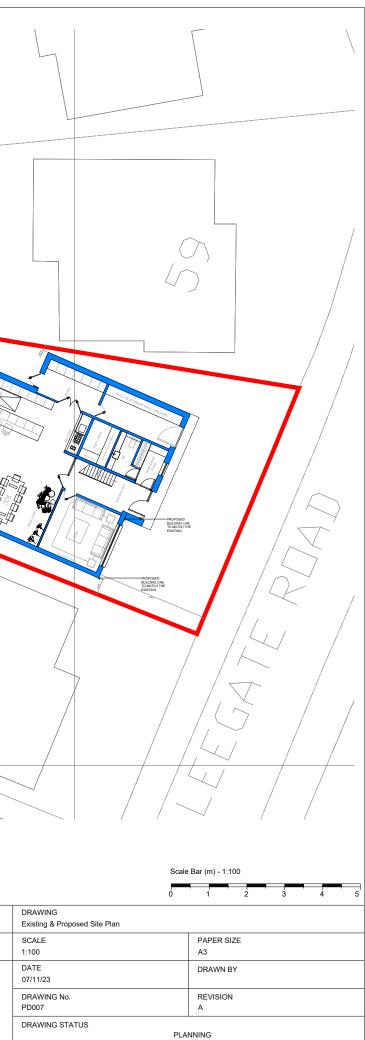

|                                                                                                                                                                                                                                 |                          |             |                                    | 50 | br.      |
|---------------------------------------------------------------------------------------------------------------------------------------------------------------------------------------------------------------------------------|--------------------------|-------------|------------------------------------|----|----------|
|                                                                                                                                                                                                                                 |                          |             |                                    |    |          |
|                                                                                                                                                                                                                                 |                          |             |                                    |    |          |
| EXISTING SITE PLAN                                                                                                                                                                                                              |                          | <br>PRO     | POSED SITE PLAN                    |    |          |
|                                                                                                                                                                                                                                 |                          |             |                                    |    |          |
| GENERAL NOTES:<br>1 All boundaries, dimensions and levels are to be checked on site before construction                                                                                                                         | KEY                      | CLI<br>Mr I | ENT<br>//cGonagle                  |    |          |
| and any discrepancies reported to the Architect / Designer.                                                                                                                                                                     | Existing Walls New Walls |             | DJECT<br>.eegate Road, Heaton Moor |    |          |
| 3 Block and site plans are reproduced under license from the Ordnance Survey.                                                                                                                                                   |                          |             |                                    |    |          |
| <ul> <li>4 Do not scale this drawing.</li> <li>5 For the purpose of coordination, all relevant parties must check this information prior to implementation and report any discrepancies to the Architect / Designer.</li> </ul> |                          |             |                                    |    |          |
|                                                                                                                                                                                                                                 |                          | A           | ISSUED FOR PLANNING                |    | 22.12.23 |
|                                                                                                                                                                                                                                 |                          | REV         | DESCRIPTION                        |    | DATE     |