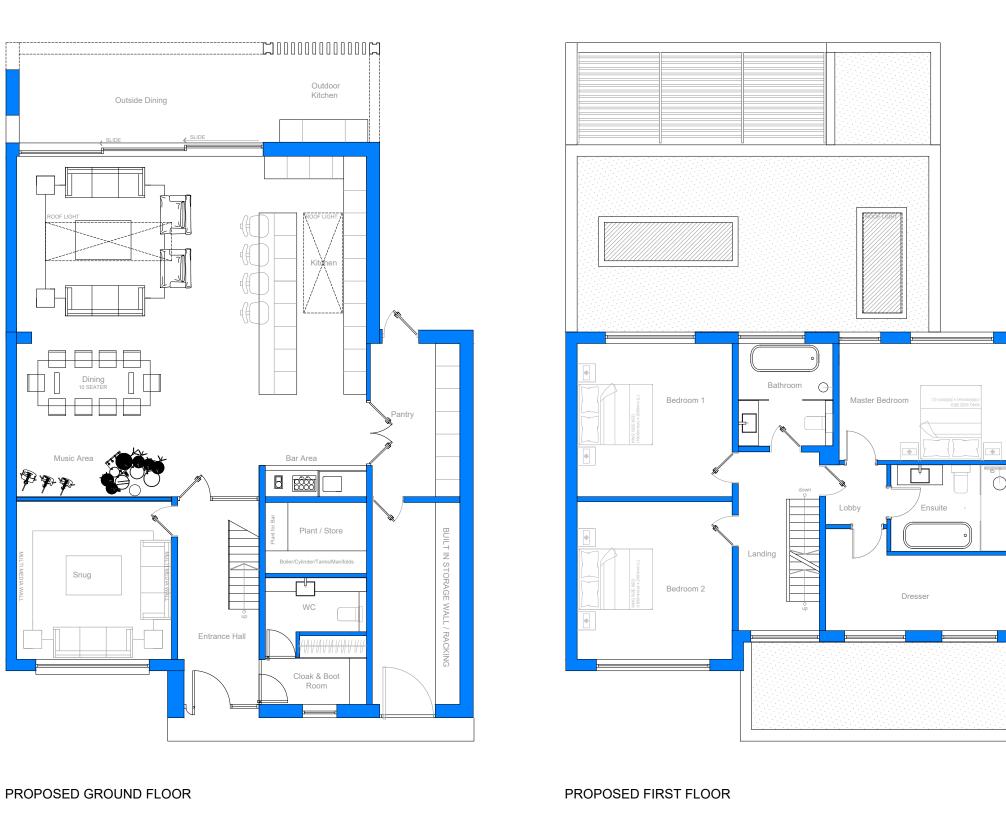

GENERAL NOTES:

|                              |                     |          | 5                             | 1       | 2          | 3 | 4 | 5 |
|------------------------------|---------------------|----------|-------------------------------|---------|------------|---|---|---|
| CLIENT                       |                     |          | DRAWING                       |         |            |   |   |   |
| Mr McGonagle                 |                     |          | Proposed Ground & First Floor |         |            |   |   |   |
| PROJECT                      |                     |          | SCALE                         | PAPER S | PAPER SIZE |   |   |   |
| 57 Leegate Road, Heaton Moor |                     |          | 1:100                         | A3      |            |   |   |   |
|                              |                     |          | DATE                          | DRAWN   | BY         |   |   |   |
|                              |                     |          | 07/11/23                      |         |            |   |   |   |
|                              |                     |          | DRAWING No.                   | REVISIO | N          |   |   |   |
|                              |                     |          | PD004                         | Α       |            |   |   |   |
|                              |                     |          | DRAWING STATUS                |         |            |   |   |   |
| Α                            | ISSUED FOR PLANNING | 22.12.23 | PLANNING                      |         |            |   |   |   |
| REV                          | DESCRIPTION         | DATE     |                               |         |            |   |   |   |