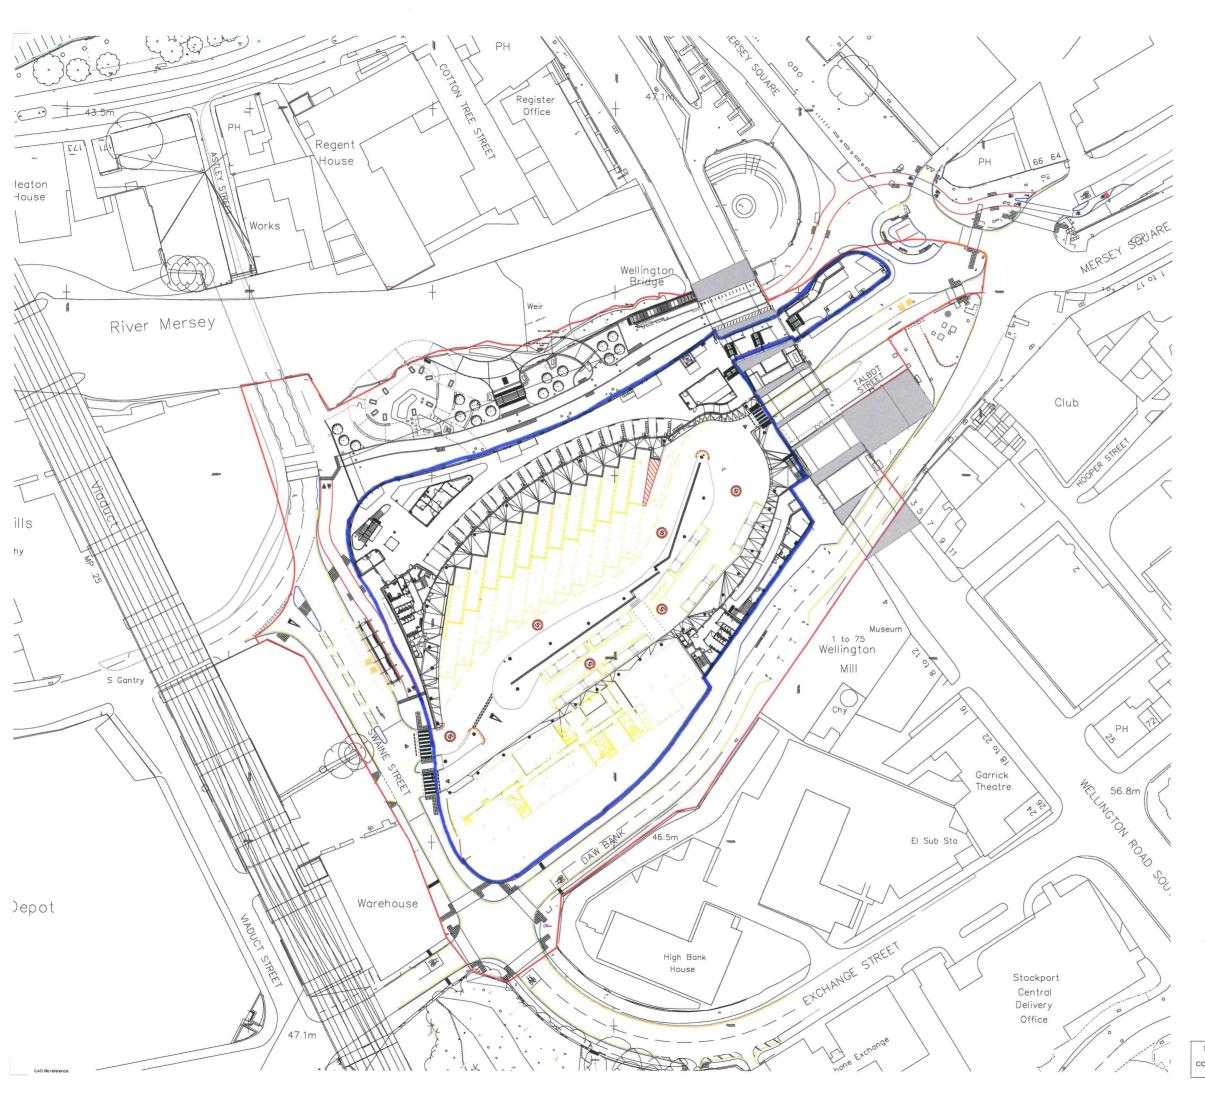

Boundary of interchange building footprint (excluding highways and Mersey frontage)

TfGM / SBMC

16317\_Stockport Transport Interchange

Stockport Bus Station Daw Bank Stockport SK1 1NU

Proposed Site Plan

| Temporal State | Temp