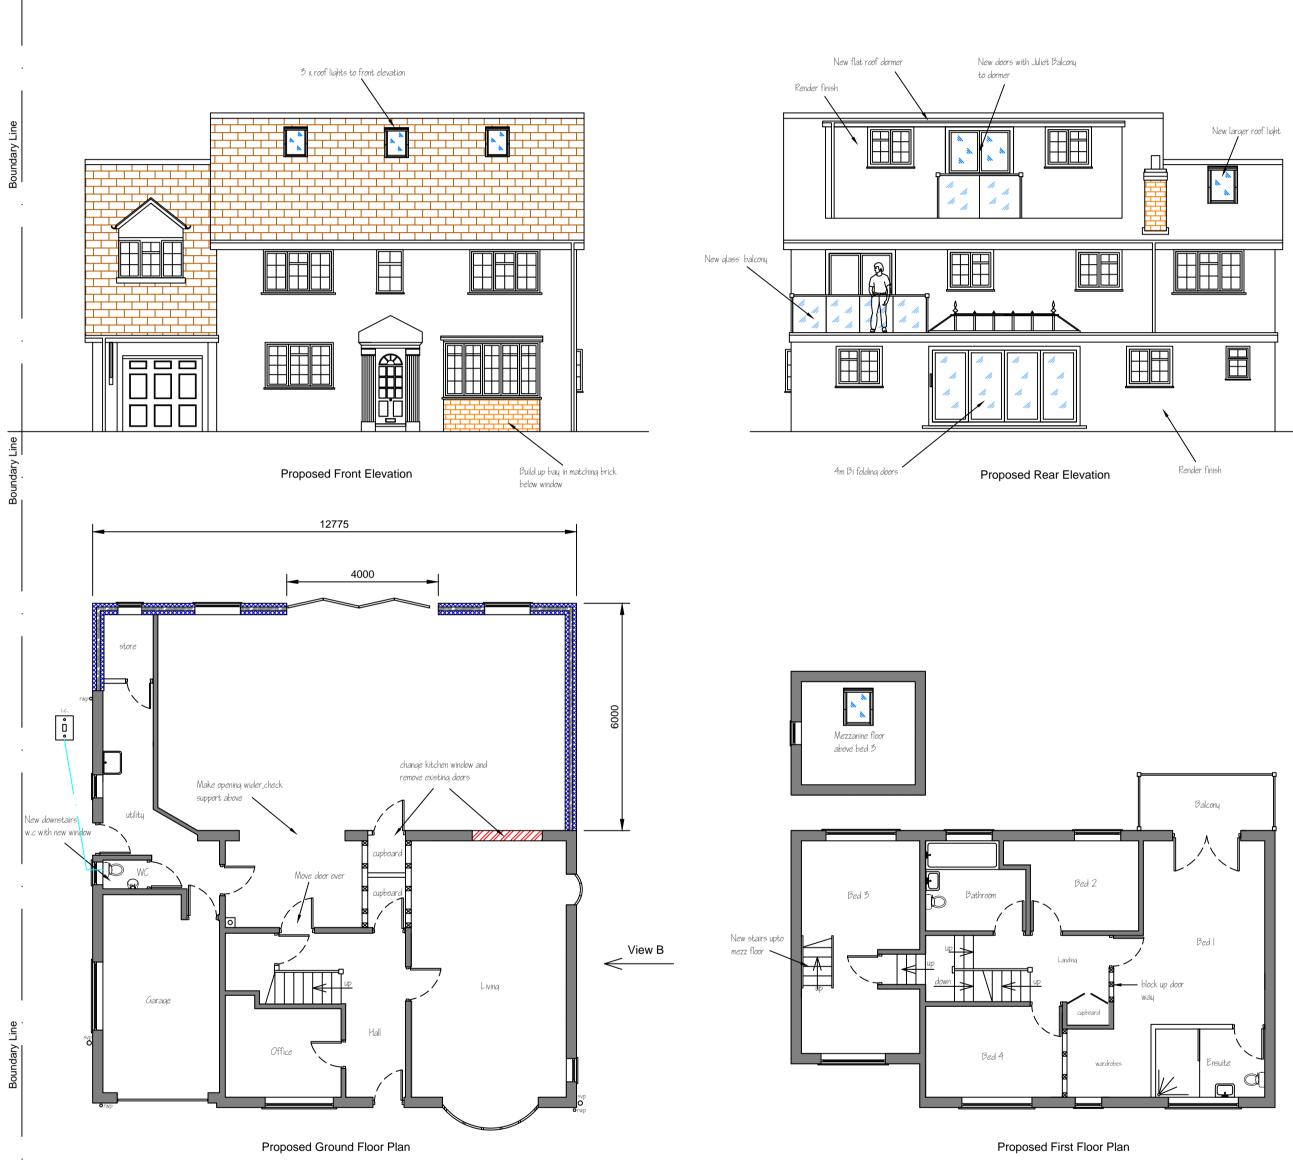

## PROPOSED LAYOUT

Proposed Side Elevation View on A

Proposed Second Floor Plan

View on B

| DATE                                                                   | N0                                         |           | REVISION |   |          |  |
|------------------------------------------------------------------------|--------------------------------------------|-----------|----------|---|----------|--|
| Client                                                                 | Mr and Mrs Ecclestone                      |           |          |   |          |  |
| Address                                                                | Idress Tanglewood<br>Ladybrook Rd Bramhall |           |          |   |          |  |
| Stockport SK7 3NE                                                      |                                            |           |          |   |          |  |
| Project New single storey rear extension, and                          |                                            |           |          |   |          |  |
| Dormer extension<br>Including demolition of existing kitchen extension |                                            |           |          |   |          |  |
| and existing dormer<br>and internal changes                            |                                            |           |          |   |          |  |
| Drawing                                                                |                                            |           |          |   |          |  |
| and Floor Plan Layouts                                                 |                                            |           |          |   |          |  |
| Dwg No                                                                 | /                                          | AME002    |          |   | Rev      |  |
| Scale                                                                  | 1                                          | :100 @ A1 |          |   |          |  |
| Drawn                                                                  | D                                          | W         |          |   |          |  |
| Checked                                                                |                                            |           | Date     | C | )2-01-24 |  |