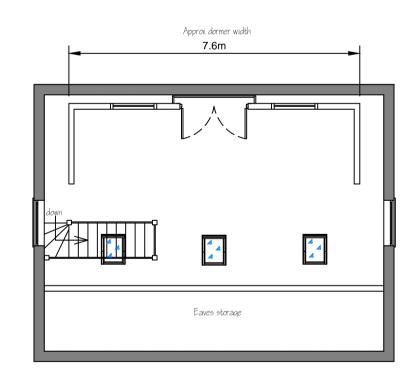

## PROPOSED LAYOUT

Proposed Side Elevation View on A

Proposed Second Floor Plan

View on B

| DATE                                                                   | N0                                         |           | REVISION |   |          |  |
|------------------------------------------------------------------------|--------------------------------------------|-----------|----------|---|----------|--|
| Client                                                                 | Mr and Mrs Ecclestone                      |           |          |   |          |  |
| Address                                                                | Idress Tanglewood<br>Ladybrook Rd Bramhall |           |          |   |          |  |
| Stockport SK7 3NE                                                      |                                            |           |          |   |          |  |
| Project New single storey rear extension, and                          |                                            |           |          |   |          |  |
| Dormer extension<br>Including demolition of existing kitchen extension |                                            |           |          |   |          |  |
| and existing dormer<br>and internal changes                            |                                            |           |          |   |          |  |
| Drawing                                                                |                                            |           |          |   |          |  |
| and Floor Plan Layouts                                                 |                                            |           |          |   |          |  |
| Dwg No                                                                 | /                                          | AME002    |          |   | Rev      |  |
| Scale                                                                  | 1                                          | :100 @ A1 |          |   |          |  |
| Drawn                                                                  | D                                          | W         |          |   |          |  |
| Checked                                                                |                                            |           | Date     | C | )2-01-24 |  |