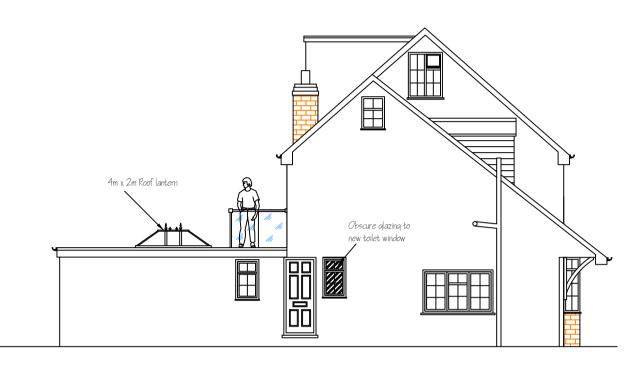

## PROPOSED LAYOUT

Proposed Side Elevation View on A

Proposed Second Floor Plan

View on B

| DATE                                                                   | N0                                         |           | REVISION |   |          |  |
|------------------------------------------------------------------------|--------------------------------------------|-----------|----------|---|----------|--|
| Client                                                                 | Mr and Mrs Ecclestone                      |           |          |   |          |  |
| Address                                                                | Idress Tanglewood<br>Ladybrook Rd Bramhall |           |          |   |          |  |
| Stockport SK7 3NE                                                      |                                            |           |          |   |          |  |
| Project New single storey rear extension, and                          |                                            |           |          |   |          |  |
| Dormer extension<br>Including demolition of existing kitchen extension |                                            |           |          |   |          |  |
| and existing dormer<br>and internal changes                            |                                            |           |          |   |          |  |
| Drawing                                                                |                                            |           |          |   |          |  |
| and Floor Plan Layouts                                                 |                                            |           |          |   |          |  |
| Dwg No                                                                 | /                                          | AME002    |          |   | Rev      |  |
| Scale                                                                  | 1                                          | :100 @ A1 |          |   |          |  |
| Drawn                                                                  | D                                          | W         |          |   |          |  |
| Checked                                                                |                                            |           | Date     | C | )2-01-24 |  |