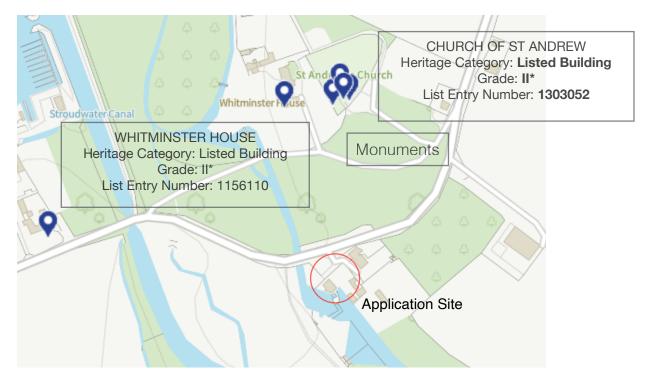

The closest of these is the Whitminster House Grade II\* listed building (List ID: 1156110)

The application site is within an area cover by Whitminster Design Statement and the proposal reflects the statement by virtue of being of an appropriate scale to the locality and by taking into consideration its character, landscape setting of the existing dwelling. The proposed materials have been selected to match the existing dwelling.

The proposed development has no meaningful impact on close proximity listed properties and assets.

**CLOSE PROXIMITY LISTED BUILDINGS AND ASSETS**