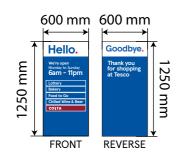

#### SIGN 5 600x1250 mm

Store Directory, glazing vinyl to be applied internally. Blue Ref : TRU 35-A7