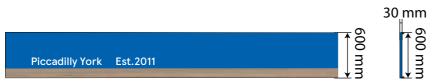

### SIGN 1 4400x600 mm

New non-illuminated timber fascia panel to be painted, Blue RAL 5005, 30% Gloss with Brown Arizona Oak woodtex strip to base. Store Address and Est. year vinyl lettering applied to new fascia. Ht: 100mm