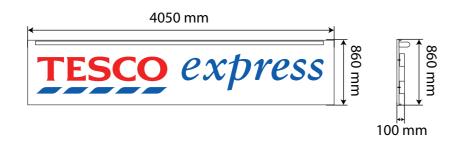

## SIGN 2 4050x860 mm

New pinned off externally illuminated Acrylic letters with 'Tesco' in opal 030 Avery 4509 Red 431, And Express & blips in Opal 030- Avery 5600 LD/082A blue acrylic letters fixed on timber panel.