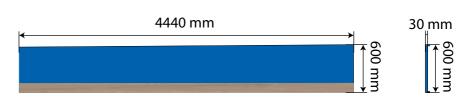

## SIGN 6 2500x1120 mm

New Plain frosting to be applied.

| DRAWING NO 03_6518_03C_R1 |            | STORE TYPE           |  |    |
|---------------------------|------------|----------------------|--|----|
|                           |            | EXPRESS              |  |    |
|                           |            |                      |  |    |
| SCALE                     | DATE       | STORE NAME           |  |    |
| 1:50@A3                   | 02.11.2023 | PICCADILLY YORK      |  |    |
| CHECKED BY                |            |                      |  | WE |
| DEEKSHA                   |            | CONTENT              |  |    |
| DRAWN BY                  |            | PROPOSED SIGNAGE_ADV |  |    |
| MOHAMMED AFLAH K H        |            |                      |  |    |