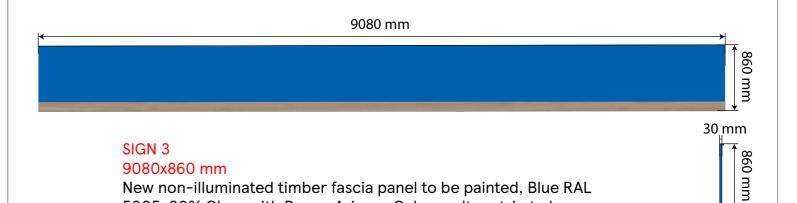

## SIGN 4 4440x600 mm

New non-illuminated timber fascia panel to be painted, Blue RAL 5005, 30% Gloss with Brown Arizona Oak woodtex strip to base.