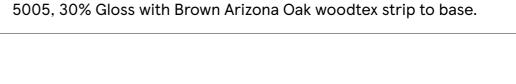

## SIGN 4 4440x600 mm

New non-illuminated timber fascia panel to be painted, Blue RAL 5005, 30% Gloss with Brown Arizona Oak woodtex strip to base.