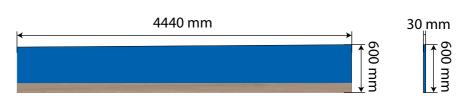

# SIGN 6 2500x1120 mm

New Plain frosting to be applied.

| SCALE BAR |   |    |    |    |    |    |
|-----------|---|----|----|----|----|----|
| 1:50      |   |    |    |    |    |    |
| 1m        | 0 | 1m | 2m | 3m | 4m | 5m |