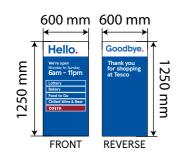

#### SIGN 5 600x1250 mm

Store Directory, glazing vinyl to be applied internally. Blue Ref : TRU 35-A7

9080 mm