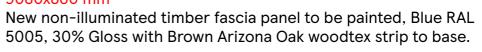

# SIGN 4 4440x600 mm

New non-illuminated timber fascia panel to be painted, Blue RAL 5005, 30% Gloss with Brown Arizona Oak woodtex strip to base.