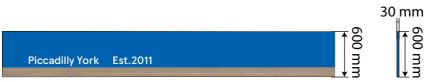

### SIGN 1 4400x600 mm

New non-illuminated timber fascia panel to be painted, Blue RAL 5005, 30% Gloss with Brown Arizona Oak woodtex strip to base. Store Address and Est. year vinyl lettering applied to new fascia. Ht: 100mm

860 mm

860 mm

30 mm