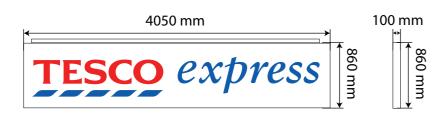

## SIGN 2 4050x860 mm

New pinned off externally illuminated Acrylic letters with 'Tesco' in opal 030 Avery 4509 Red 431, And Express & blips in Opal 030- Avery 5600 LD/082A blue acrylic letters fixed on timber panel.