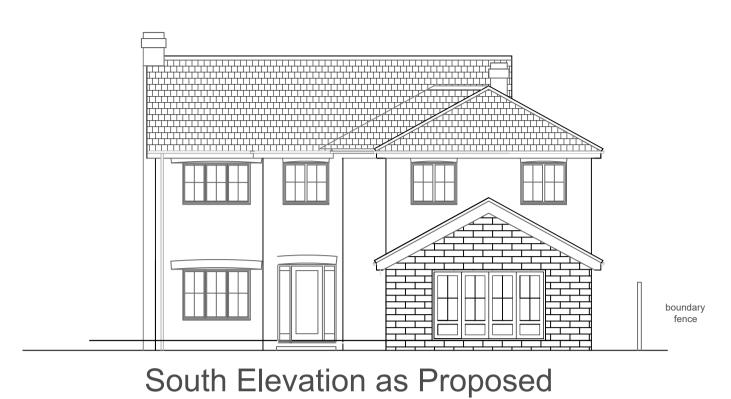

Walls
Brick to match existing house.

<u>Doors</u> Glazed sliding aluminium

Windows
White uPVC to match existing house

Roof
Conc tiles to match existing

Proposed House Extension for

Proposed plans, section and elevations Scale 1:100