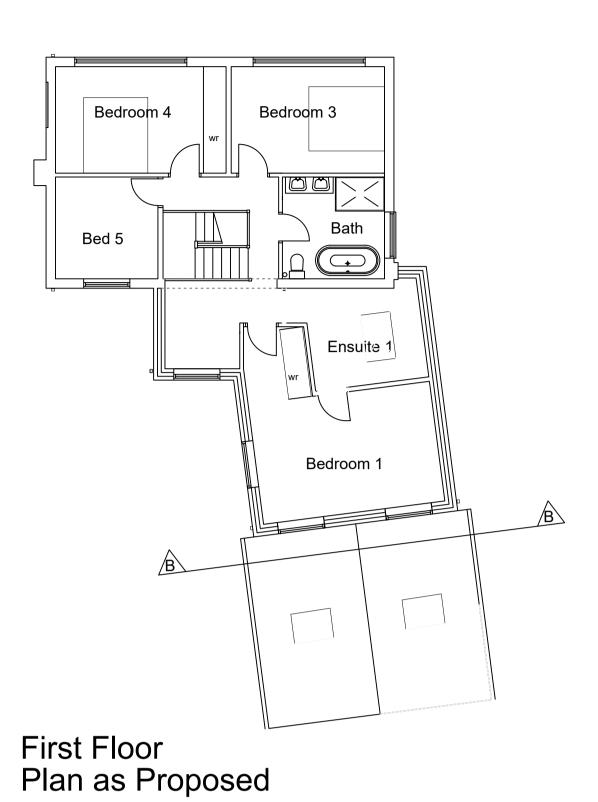

Ground Floor Plan as Proposed

Gable wall of adjacent dwelling.

West Elevation as Proposed

This drawing may be scaled only for the purposes of Planning