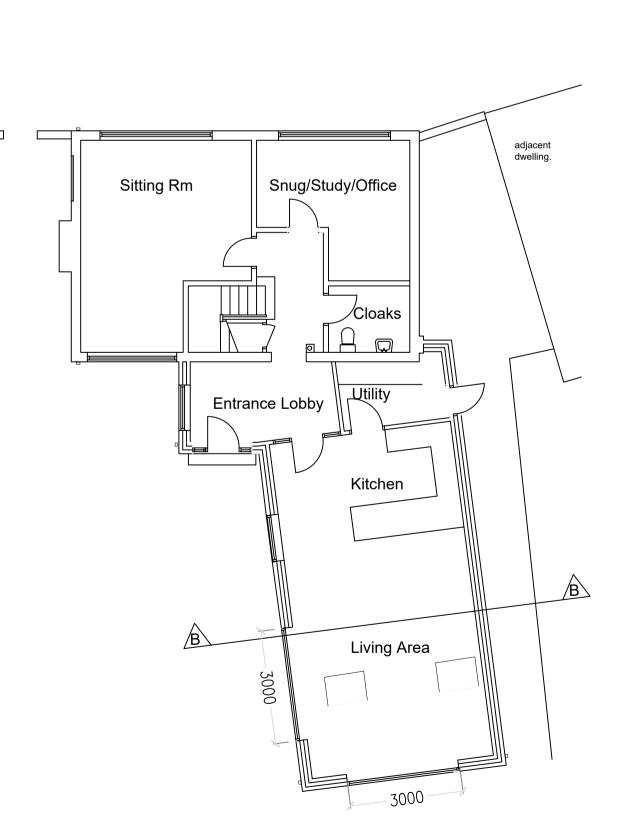

Ground Floor Plan as Proposed

Gable wall of adjacent dwelling.

West Elevation as Proposed

This drawing may be scaled only for the purposes of Planning