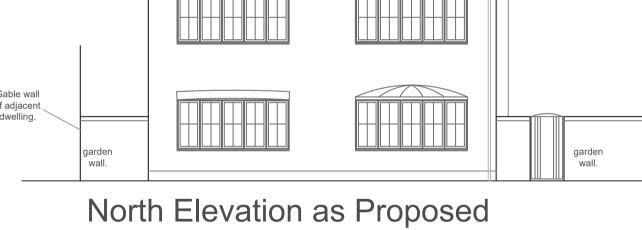

Ground Floor Plan as Proposed

Gable wall of adjacent dwelling.

West Elevation as Proposed

This drawing may be scaled only for the purposes of Planning

Walls
Brick to match existing house.

<u>Doors</u> Glazed sliding aluminium

Windows
White uPVC to match existing house

Roof
Conc tiles to match existing

Proposed House Extension for

Proposed plans, section and elevations Scale 1:100