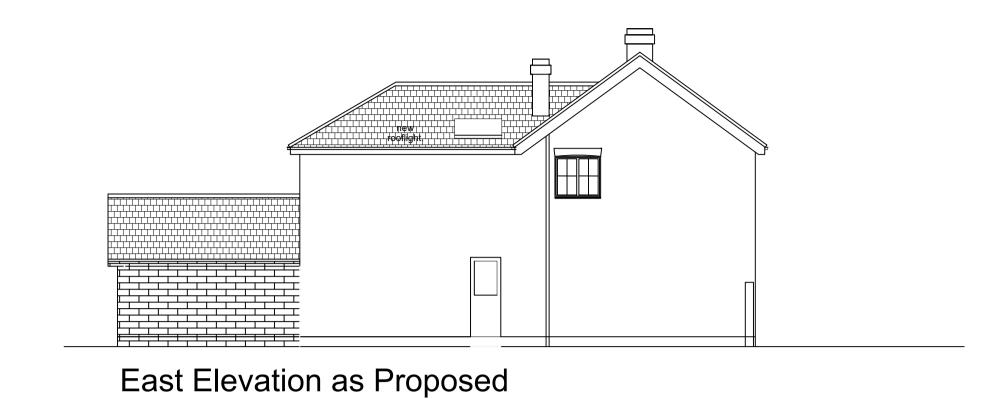

Walls
Brick to match existing house.

<u>Doors</u> Glazed sliding aluminium

Windows
White uPVC to match existing house

Roof
Conc tiles to match existing

Proposed House Extension for

Proposed plans, section and elevations Scale 1:100