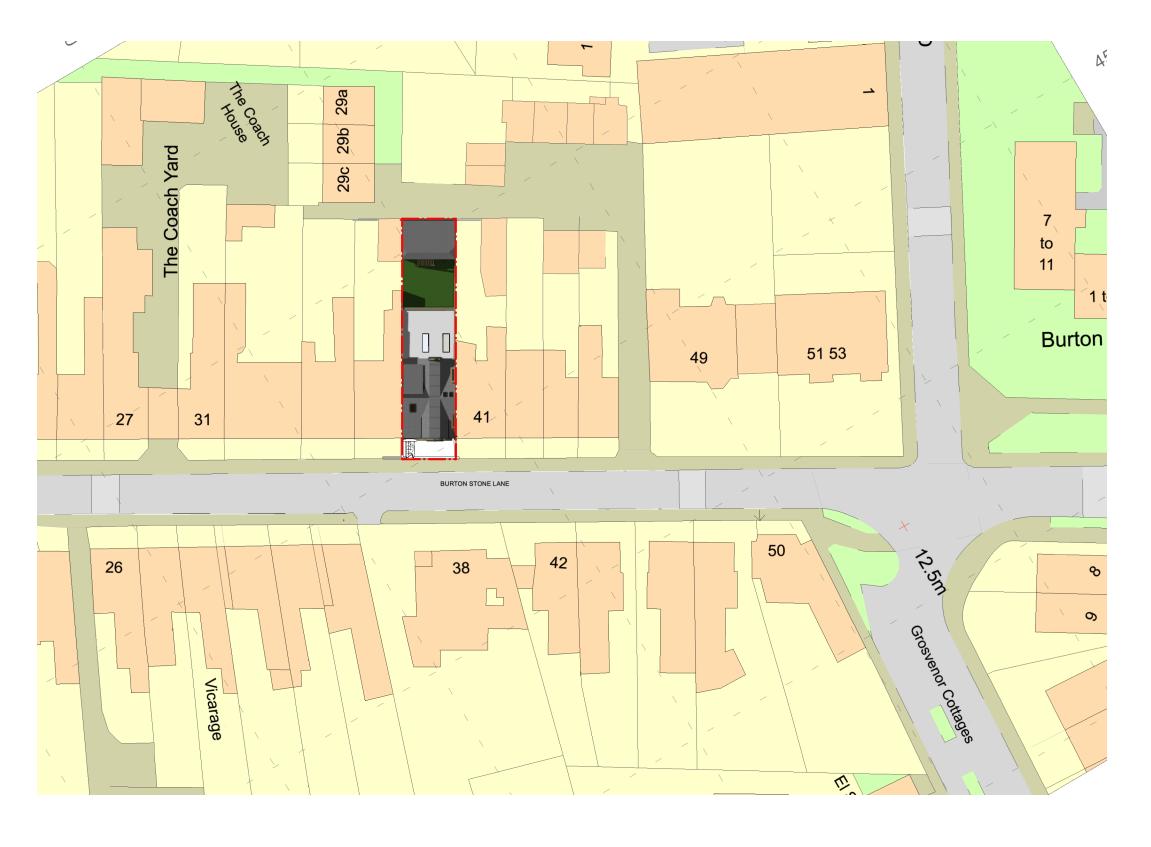

Project Title: Proposed Rear Extension & Alterations at 39 Burton Stone Lane, York, YO30 6BT

| Drawing Title: Block Plan Proposed  |  |
|-------------------------------------|--|
| brawing lille: block Flatti Toposea |  |