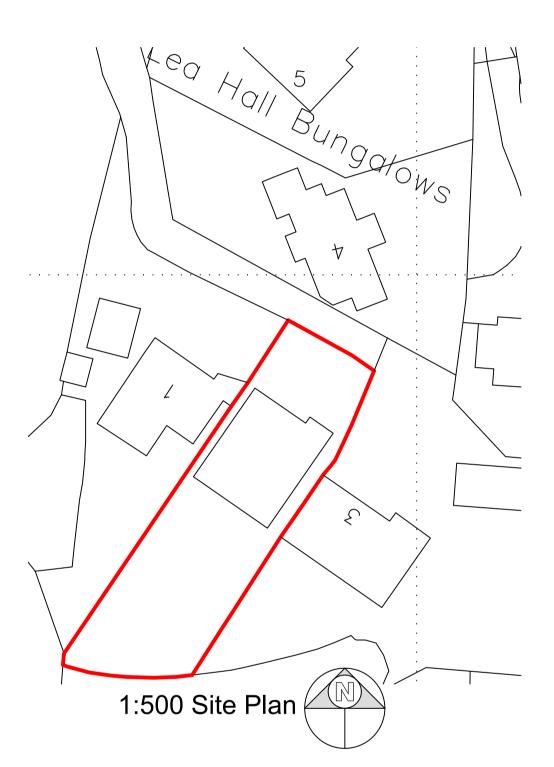

North-West Elevation

South-West Elevation

South-East Elevation

Roof Plan

1:2500 1:1250 1:500 1:200 1:100 any discrepancies should be reported immediately 00000 all dimensions should be checked on site prior to commencement of work site/survey based on ordnance survey information provided by prodat systems plc, (www.promap.co.uk) prodat does not guarantee that all past or current uses or features will be identified in the product the product does not give details about the actual state or condition of the site nor should it be used or taken to indicate or exclude actual suitability or unsuitability of the site for any particular purpose, or relied upon for determining salability or value, or used as a substitute for any physical investigation or inspection.
© HERTFORD PLANNING SERVICE 200m 100m 40m 16m 8m when printing off pdf's. it is the responsibility of the user to verify that the resulting prints are to scale on the appropriate sized sheet. also that the scale bars on the plan measure correctly. Hertford Planning Service Westgate House, 37–41 Castle Street, Hertford, Herts SG14 1HH Tel: 01992 552173 Email: contact@hertfordplanning.co.uk www.hertfordplanning.co.uk Chartered Institute of Architectural Technologists Description Lea Hall Bungalows 2 Project **Dunmow Road** Hatfield Heath, Essex, CM22 7BL **EXISTING** Drawing Plans and Elevations 06/11/2023 Date
Scale