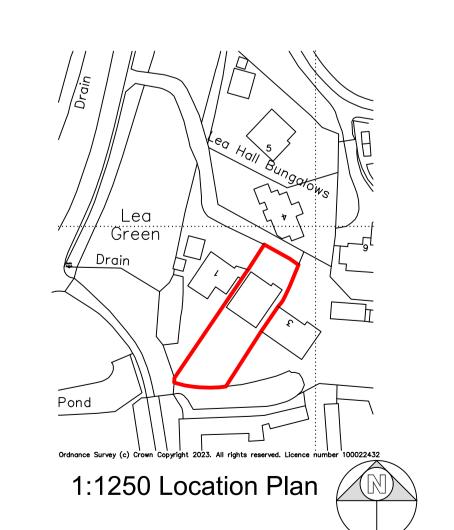

North-West Elevation

South-West Elevation

South-East Elevation

Roof Plan

1:2500 1:1250 1:500 1:200 1:100 any discrepancies should be reported immediately 00000 all dimensions should be checked on site prior to commencement of work site/survey based on ordnance survey information provided by prodat systems plc, (www.promap.co.uk) prodat does not guarantee that all past or current uses or features will be identified in the product the product does not give details about the actual state or condition of the site nor should it be used or taken to indicate or exclude actual suitability or unsuitability of the site for any particular purpose, or relied upon for determining salability or value, or used as a substitute for any physical investigation or inspection.
© HERTFORD PLANNING SERVICE 200m 100m 40m 16m 8m when printing off pdf's. it is the responsibility of the user to verify that the resulting prints are to scale on the appropriate sized sheet. also that the scale bars on the plan measure correctly. Hertford Planning Service Westgate House, 37–41 Castle Street, Hertford, Herts SG14 1HH Tel: 01992 552173 Email: contact@hertfordplanning.co.uk www.hertfordplanning.co.uk Chartered Institute of Architectural Technologists Description Lea Hall Bungalows 2 Project **Dunmow Road** Hatfield Heath, Essex, CM22 7BL **EXISTING** Drawing Plans and Elevations 06/11/2023 Date
Scale