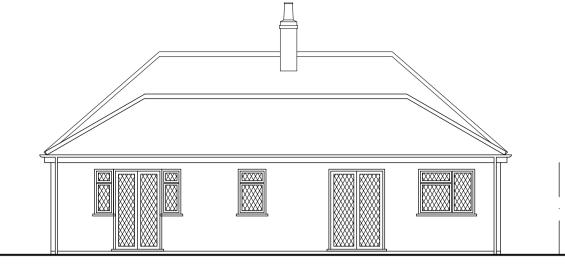

North-West Elevation

South-West Elevation

South-East Elevation

Roof Plan

1:2500 1:1250 1:500 1:200 1:100 any discrepancies should be reported immediately 00000 all dimensions should be checked on site prior to commencement of work site/survey based on ordnance survey information provided by prodat systems plc, (www.promap.co.uk) prodat does not guarantee that all past or current uses or features will be identified in the product the product does not give details about the actual state or condition of the site nor should it be used or taken to indicate or exclude actual suitability or unsuitability of the site for any particular purpose, or relied upon for determining salability or value, or used as a substitute for any physical investigation or inspection.
© HERTFORD PLANNING SERVICE 200m 100m 40m 16m 8m when printing off pdf's. it is the responsibility of the user to verify that the resulting prints are to scale on the appropriate sized sheet. also that the scale bars on the plan measure correctly. Hertford Planning Service Westgate House, 37–41 Castle Street, Hertford, Herts SG14 1HH Tel: 01992 552173 Email: contact@hertfordplanning.co.uk www.hertfordplanning.co.uk Chartered Institute of Architectural Technologists Description Lea Hall Bungalows 2 Project **Dunmow Road** Hatfield Heath, Essex, CM22 7BL **EXISTING** Drawing Plans and Elevations 06/11/2023 Date
Scale