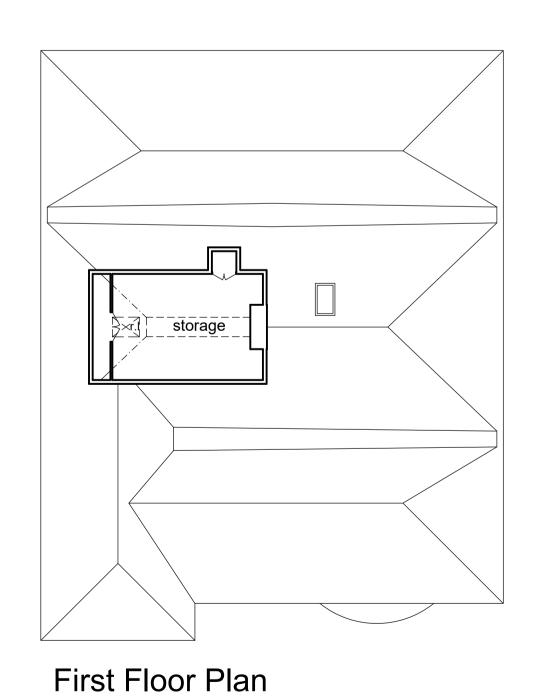

North-West Elevation

South-West Elevation

South-East Elevation

Roof Plan

1:2500 1:1250 1:500 1:200 1:100 any discrepancies should be reported immediately 00000 all dimensions should be checked on site prior to commencement of work site/survey based on ordnance survey information provided by prodat systems plc, (www.promap.co.uk) prodat does not guarantee that all past or current uses or features will be identified in the product the product does not give details about the actual state or condition of the site nor should it be used or taken to indicate or exclude actual suitability or unsuitability of the site for any particular purpose, or relied upon for determining salability or value, or used as a substitute for any physical investigation or inspection.
© HERTFORD PLANNING SERVICE 200m 100m 40m 16m 8m when printing off pdf's. it is the responsibility of the user to verify that the resulting prints are to scale on the appropriate sized sheet. also that the scale bars on the plan measure correctly. Hertford Planning Service Westgate House, 37–41 Castle Street, Hertford, Herts SG14 1HH Tel: 01992 552173 Email: contact@hertfordplanning.co.uk www.hertfordplanning.co.uk Chartered Institute of Architectural Technologists Description Lea Hall Bungalows 2 Project **Dunmow Road** Hatfield Heath, Essex, CM22 7BL **EXISTING** Drawing Plans and Elevations 06/11/2023 Date
Scale