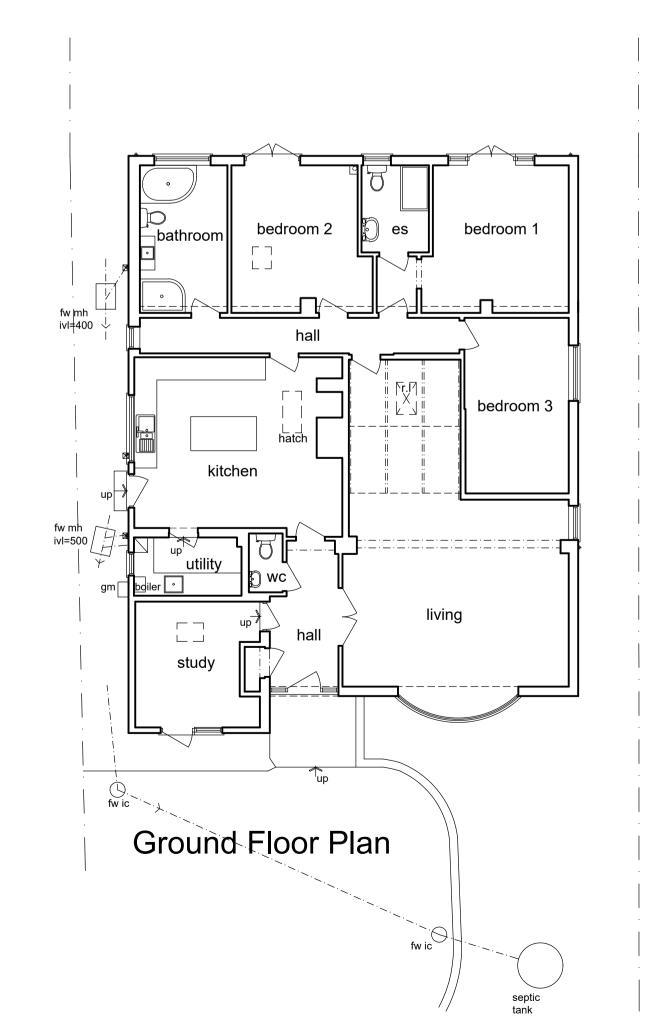

North-West Elevation

South-West Elevation

South-East Elevation

Roof Plan

1:2500 1:1250 1:500 1:200 1:100 any discrepancies should be reported immediately 00000 all dimensions should be checked on site prior to commencement of work site/survey based on ordnance survey information provided by prodat systems plc, (www.promap.co.uk) prodat does not guarantee that all past or current uses or features will be identified in the product the product does not give details about the actual state or condition of the site nor should it be used or taken to indicate or exclude actual suitability or unsuitability of the site for any particular purpose, or relied upon for determining salability or value, or used as a substitute for any physical investigation or inspection.
© HERTFORD PLANNING SERVICE 200m 100m 40m 16m 8m when printing off pdf's. it is the responsibility of the user to verify that the resulting prints are to scale on the appropriate sized sheet. also that the scale bars on the plan measure correctly. Hertford Planning Service Westgate House, 37–41 Castle Street, Hertford, Herts SG14 1HH Tel: 01992 552173 Email: contact@hertfordplanning.co.uk www.hertfordplanning.co.uk Chartered Institute of Architectural Technologists Description Lea Hall Bungalows 2 Project **Dunmow Road** Hatfield Heath, Essex, CM22 7BL **EXISTING** Drawing Plans and Elevations 06/11/2023 Date
Scale