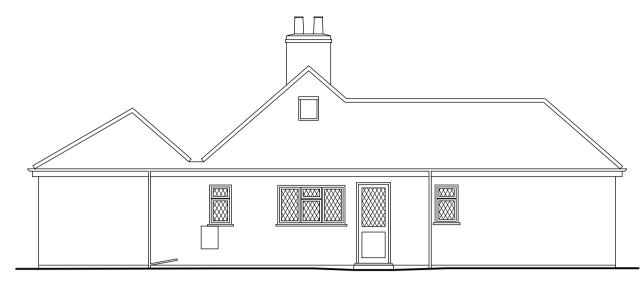

North-West Elevation

South-West Elevation

South-East Elevation

Roof Plan

1:2500 1:1250 1:500 1:200 1:100 any discrepancies should be reported immediately 00000 all dimensions should be checked on site prior to commencement of work site/survey based on ordnance survey information provided by prodat systems plc, (www.promap.co.uk) prodat does not guarantee that all past or current uses or features will be identified in the product the product does not give details about the actual state or condition of the site nor should it be used or taken to indicate or exclude actual suitability or unsuitability of the site for any particular purpose, or relied upon for determining salability or value, or used as a substitute for any physical investigation or inspection.
© HERTFORD PLANNING SERVICE 200m 100m 40m 16m 8m when printing off pdf's. it is the responsibility of the user to verify that the resulting prints are to scale on the appropriate sized sheet. also that the scale bars on the plan measure correctly. Hertford Planning Service Westgate House, 37–41 Castle Street, Hertford, Herts SG14 1HH Tel: 01992 552173 Email: contact@hertfordplanning.co.uk www.hertfordplanning.co.uk Chartered Institute of Architectural Technologists Description Lea Hall Bungalows 2 Project **Dunmow Road** Hatfield Heath, Essex, CM22 7BL **EXISTING** Drawing Plans and Elevations 06/11/2023 Date
Scale