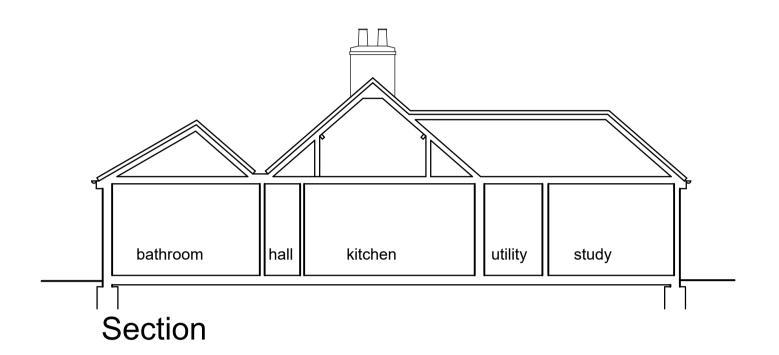

North-West Elevation

South-West Elevation

South-East Elevation

Roof Plan

1:2500 1:1250 1:500 1:200 1:100 any discrepancies should be reported immediately 00000 all dimensions should be checked on site prior to commencement of work site/survey based on ordnance survey information provided by prodat systems plc, (www.promap.co.uk) prodat does not guarantee that all past or current uses or features will be identified in the product the product does not give details about the actual state or condition of the site nor should it be used or taken to indicate or exclude actual suitability or unsuitability of the site for any particular purpose, or relied upon for determining salability or value, or used as a substitute for any physical investigation or inspection.
© HERTFORD PLANNING SERVICE 200m 100m 40m 16m 8m when printing off pdf's. it is the responsibility of the user to verify that the resulting prints are to scale on the appropriate sized sheet. also that the scale bars on the plan measure correctly. Hertford Planning Service Westgate House, 37–41 Castle Street, Hertford, Herts SG14 1HH Tel: 01992 552173 Email: contact@hertfordplanning.co.uk www.hertfordplanning.co.uk Chartered Institute of Architectural Technologists Description Lea Hall Bungalows 2 Project **Dunmow Road** Hatfield Heath, Essex, CM22 7BL **EXISTING** Drawing Plans and Elevations 06/11/2023 Date
Scale