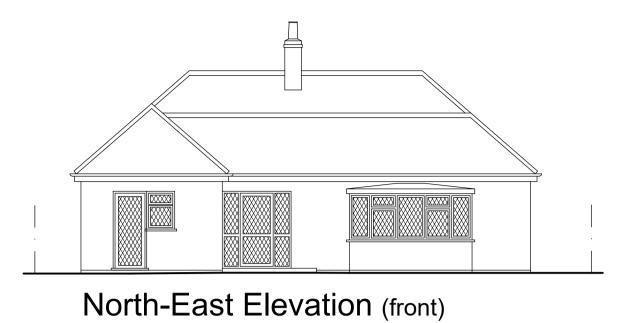

North-West Elevation

South-West Elevation

South-East Elevation

Roof Plan

1:2500 1:1250 1:500 1:200 1:100 any discrepancies should be reported immediately 00000 all dimensions should be checked on site prior to commencement of work site/survey based on ordnance survey information provided by prodat systems plc, (www.promap.co.uk) prodat does not guarantee that all past or current uses or features will be identified in the product the product does not give details about the actual state or condition of the site nor should it be used or taken to indicate or exclude actual suitability or unsuitability of the site for any particular purpose, or relied upon for determining salability or value, or used as a substitute for any physical investigation or inspection.
© HERTFORD PLANNING SERVICE 200m 100m 40m 16m 8m when printing off pdf's. it is the responsibility of the user to verify that the resulting prints are to scale on the appropriate sized sheet. also that the scale bars on the plan measure correctly. Hertford Planning Service Westgate House, 37–41 Castle Street, Hertford, Herts SG14 1HH Tel: 01992 552173 Email: contact@hertfordplanning.co.uk www.hertfordplanning.co.uk Chartered Institute of Architectural Technologists Description Lea Hall Bungalows 2 Project **Dunmow Road** Hatfield Heath, Essex, CM22 7BL **EXISTING** Drawing Plans and Elevations 06/11/2023 Date
Scale