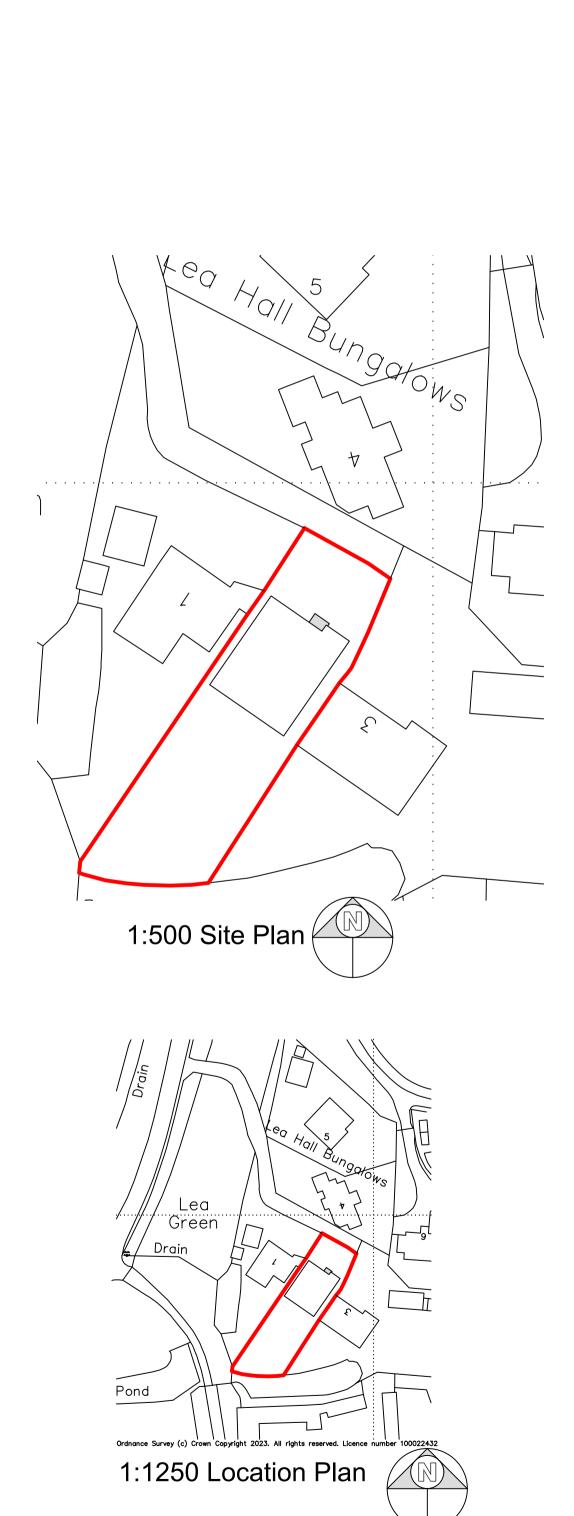

Roof Plan

notes:
any discrepancies should be reported immediately
all dimensions should be checked on site prior to commencement of work

site/survey based on ordnance survey information provided by prodat systems plc, (www.promap.co.uk) prodat does not guarantee that all past or current uses or features will be identified in the product

the product does not give details about the actual state or condition of the site nor should it be used or taken to indicate or exclude actual suitability or unsuitability of the site for any particular purpose, or relied upon for determining salability or value, or used as a substitute for any physical investigation or inspection.

© HERTFORD PLANNING SERVICE

note
when printing off pdf's.
it is the responsibility of the user to verify that the
resulting prints are to scale on the appropriate
sized sheet.
also that the scale bars on the plan measure
correctly.

Hertford Planning Service

Westgate House, 37-41 Castle Street, Hertford, Herts SG14 1HH Tel: 01992 552173 Email: contact@hertfordplanning.co.uk www.hertfordplanning.co.uk

Description
Project Lea Hall Bungalows 2
Dunmow Road
Hatfield Heath, Essex, CM22 7BL