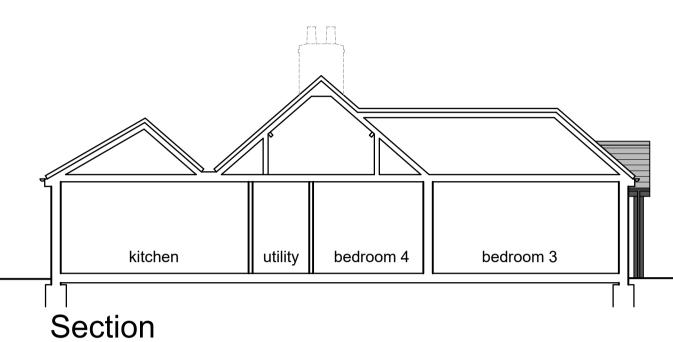

Hertford Planning Service

Westgate House, 37-41 Castle Street, Hertford, Herts SG14 1HH Tel: 01992 552173 Email: contact@hertfordplanning.co.uk www.hertfordplanning.co.uk

Description
Project Lea Hall Bungalows 2
Dunmow Road
Hatfield Heath, Essex, CM22 7BL

Drawing PROPOSED
Plans & Elevations

Date 03/01/2024
Scale 1:100
Sheet size A1
Drawn GPS

20695-P001-B