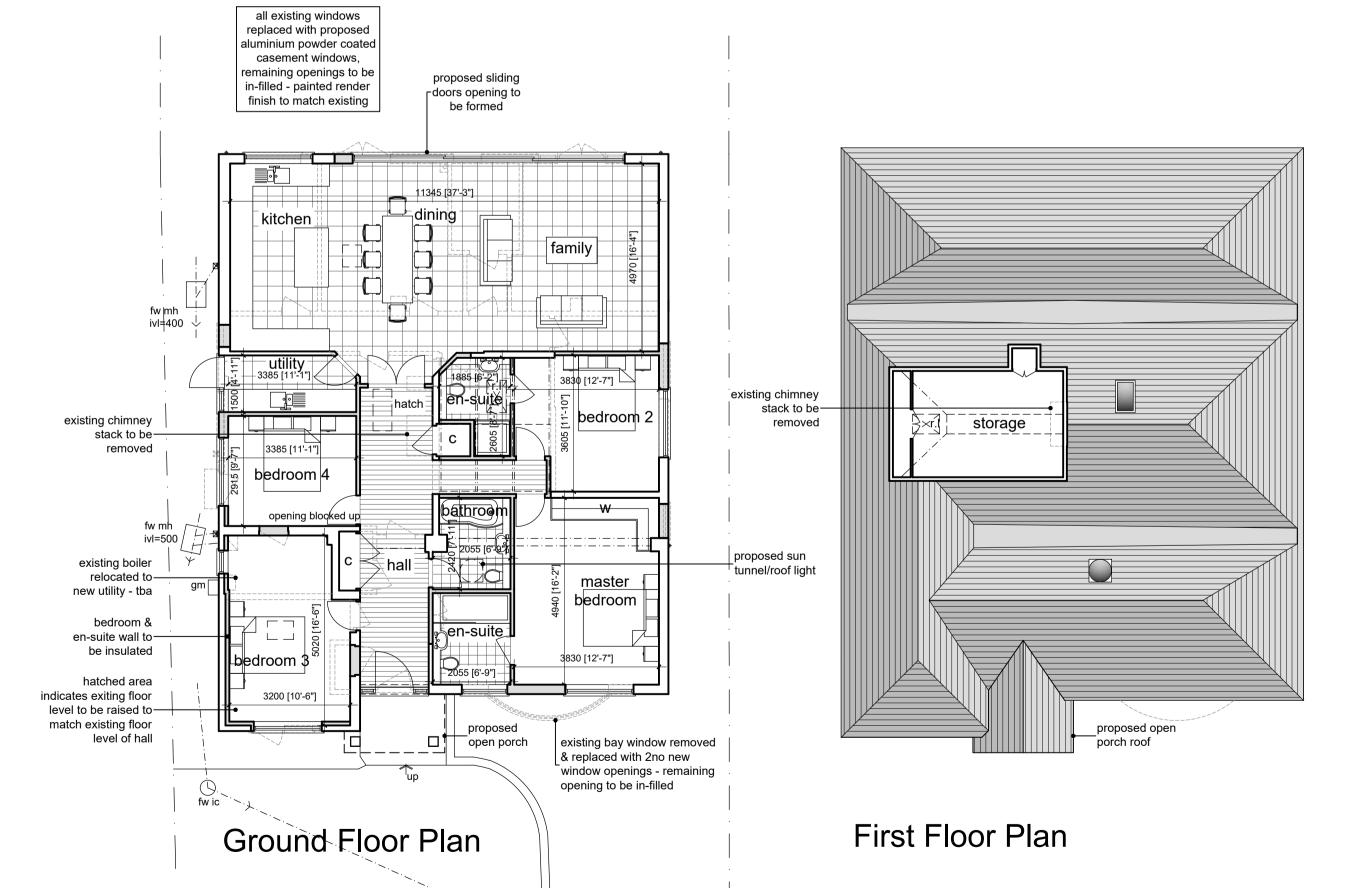

Hertford Planning Service

Westgate House, 37-41 Castle Street, Hertford, Herts SG14 1HH Tel: 01992 552173 Email: contact@hertfordplanning.co.uk www.hertfordplanning.co.uk

Description
Project Lea Hall Bungalows 2
Dunmow Road
Hatfield Heath, Essex, CM22 7BL

Drawing PROPOSED
Plans & Elevations

Date 03/01/2024
Scale 1:100
Sheet size A1
Drawn GPS

20695-P001-B