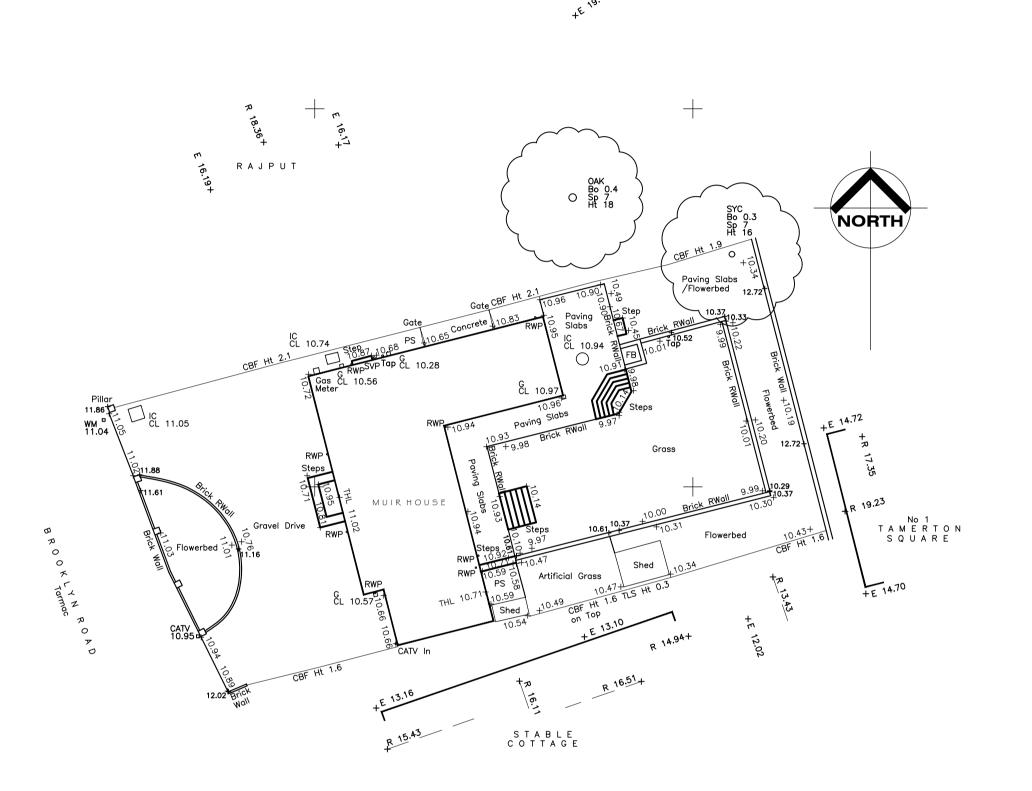

### EXISTING ROOF PLAN 1:50

EBBAGE COURT

EXISTING SITE PLAN 1:200

## EXISTING BLOCK PLAN 1:500

NB: Please note the accuracy and position of any boundary or public sewer line services within this extract cannot be guaranteed. No liability of any kind is accepted by AHoD for any error or omission.