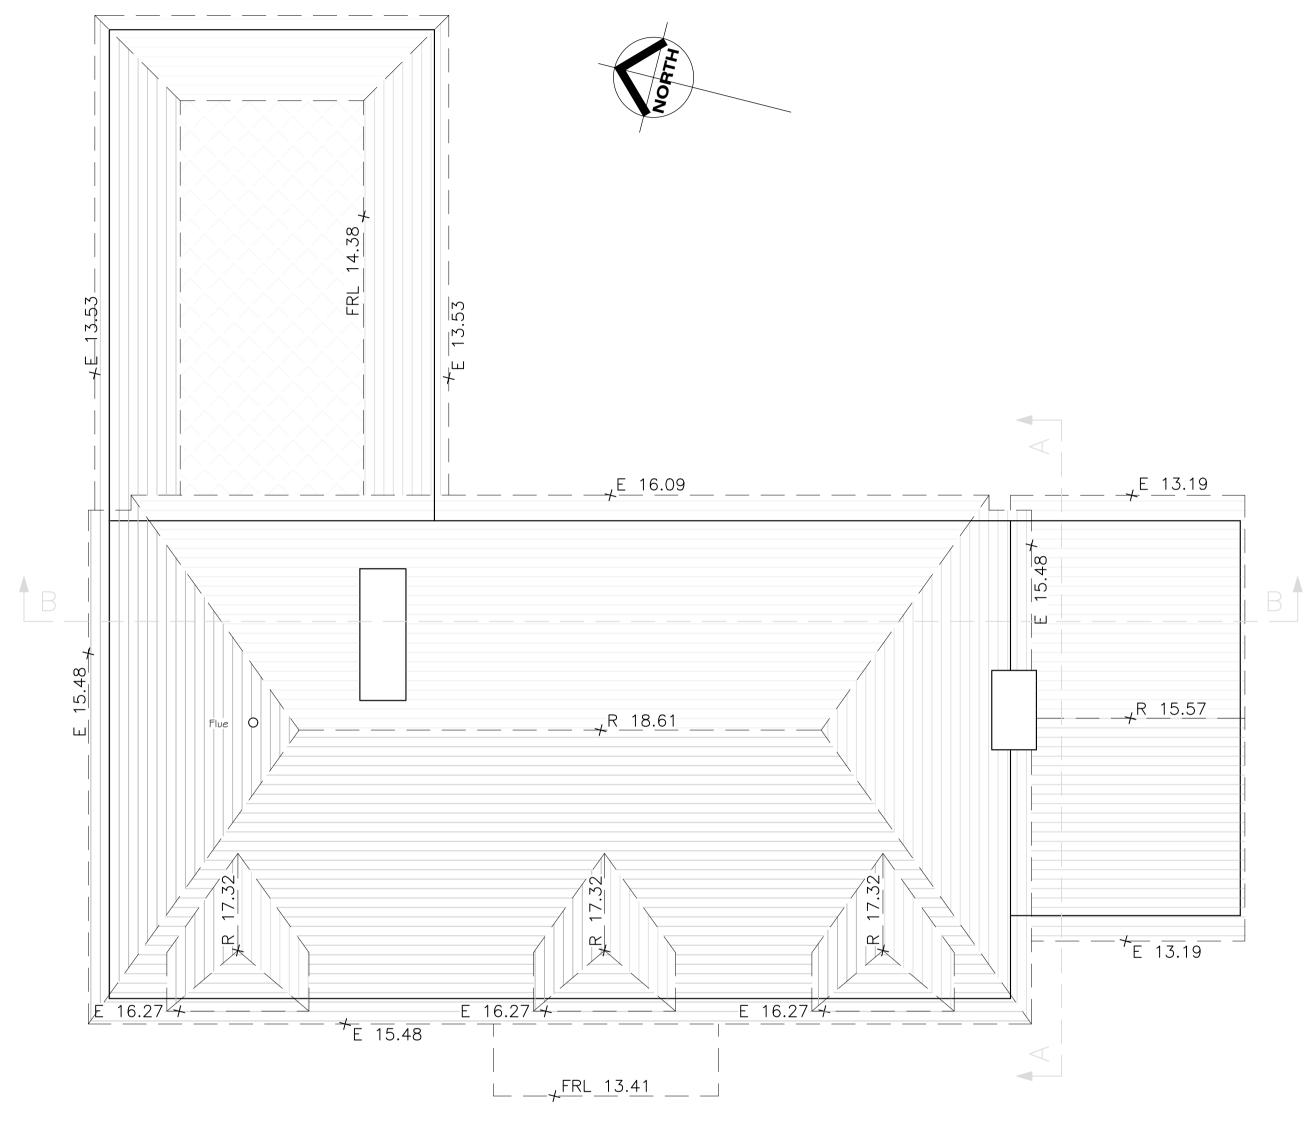

# ALL DIMENSIONS TO BE CHECKED & VERIFIED ON SITE

This drawing is the copyright of AHoD Ltd and has been sent to you in confidence and must not be reproduced or disclosed to third parties without our prior permission

Do not scale from this drawing except for planning purposes.

All dimensions are in millimeters except where noted otherwise.

Any surveyed information incorporated within this drawing cannot be guaranteed as accurate unless confirmed by a fixed dimension.

This drawing is to be read in conjunction with all the relevant consultants, suppliers and manufacturer drawings and information.

0 10 20 50 10

SCALE BAR 1:500

0 1 2 3 4 5 10

SCALE BAR 1:50





### EXISTING ROOF PLAN 1:50





EBBAGE COURT

EXISTING SITE PLAN 1:200





## EXISTING BLOCK PLAN 1:500

NB: Please note the accuracy and position of any boundary or public sewer line services within this extract cannot be guaranteed. No liability of any kind is accepted by AHoD for any error or omission.

#### Project

Muir House Brooklyn Road Woking GU22 7TJ

# Client

HOGBEN

#### Title

Existing Roof Plan, Section, Site & Block Plans



#### Knockhundred Row Midhurst West Sussex GU29 9DQ

01730 858 460 hello@alchemyhouseofdesign.com

| Scale                    | as noted @ A1 Paper Size |
|--------------------------|--------------------------|
| Date                     | October 2023             |
| Drawn                    | SD                       |
| Checked                  |