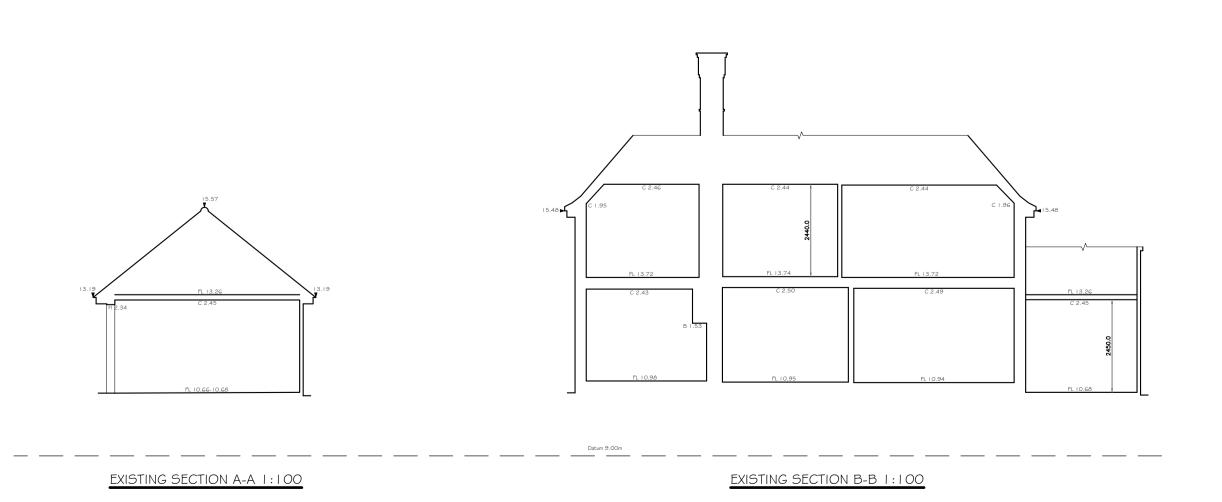

# ALL DIMENSIONS TO BE CHECKED & VERIFIED ON SITE

This drawing is the copyright of AHoD Ltd and has been sent to you in confidence and must not be reproduced or disclosed to third parties without our prior permission

Do not scale from this drawing except for planning purposes.

All dimensions are in millimeters except where noted otherwise.

Any surveyed information incorporated within this drawing cannot be guaranteed as accurate unless confirmed by a fixed dimension.

This drawing is to be read in conjunction with all the relevant consultants, suppliers and manufacturer drawings and information.

0 10 20 50 10

SCALE BAR 1:500

0 1 2 3 4 5 10

SCALE BAR 1:50





### EXISTING ROOF PLAN 1:50





EBBAGE COURT

EXISTING SITE PLAN 1:200





## EXISTING BLOCK PLAN 1:500

NB: Please note the accuracy and position of any boundary or public sewer line services within this extract cannot be guaranteed. No liability of any kind is accepted by AHoD for any error or omission.

#### Project

Muir House Brooklyn Road Woking GU22 7TJ

# Client

HOGBEN

#### Title

Existing Roof Plan, Section, Site & Block Plans



#### Knockhundred Row Midhurst West Sussex GU29 9DQ

01730 858 460 hello@alchemyhouseofdesign.com

| Scale                    | as noted @ A1 Paper Size |
|--------------------------|--------------------------|
| Date                     | October 2023             |
| Drawn                    | SD                       |
| Checked                  | js                       |
| S