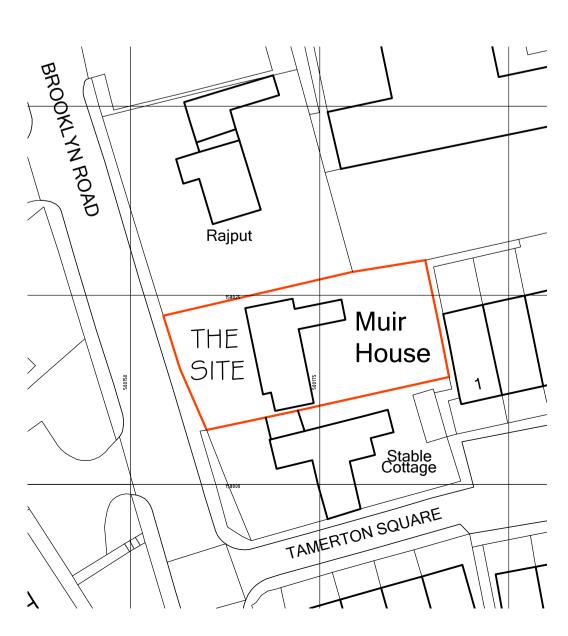

### EXISTING ROOF PLAN 1:50

EBBAGE COURT

EXISTING SITE PLAN 1:200

## EXISTING BLOCK PLAN 1:500

NB: Please note the accuracy and position of any boundary or public sewer line services within this extract cannot be guaranteed. No liability of any kind is accepted by AHoD for any error or omission.

#### Project

Muir House Brooklyn Road Woking GU22 7TJ

#### Title

Existing Roof Plan, Section, Site & Block Plans