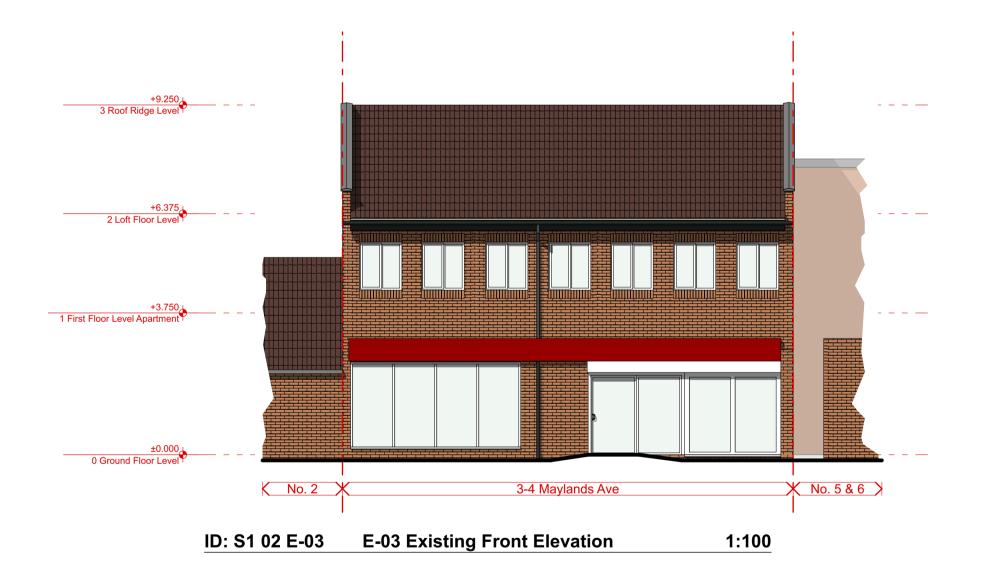

ID: S1 01 +02

Manufacturers of Culture \* Design
0116 429 5299
Ideas@dipungandhi.co.uk

www.dipungandhi.co.uk

1:100

This document and its design content is copyright ©. It shall be read in conjunction with all other associated project information including models, specifications, schedules and related consultants documents. Do not scale from documents. All dimensions to be checked on site. Immediately report any discrepancies, errors or omissions on this document to the Originator. If in doubt ASK.

© Copyright

| Scale 1:25      | 2m |  |
|-----------------|----|--|
| Scale 1:50 0    | 4m |  |
| Scale 1:100 2 0 | 5m |  |

| Project Number:            | Drawn by:  DG  Project Director:  DG | Project Stage/ Status: 3/ Authorised | Client:<br>Mr Kush Patel                                                                      | Layout Sheet Title: Existing - Elevations |
|----------------------------|--------------------------------------|--------------------------------------|-----------------------------------------------------------------------------------------------|-------------------------------------------|
| Layout Number:<br>318 - 03 | First Issue Date:                    | Revision: A                          | Project Address: First Floor Flat, 4 Maylands Avenue, Hemel Hempstead, Hertfordshire, HP2 4SE | Layout Sheet Print Size:                  |