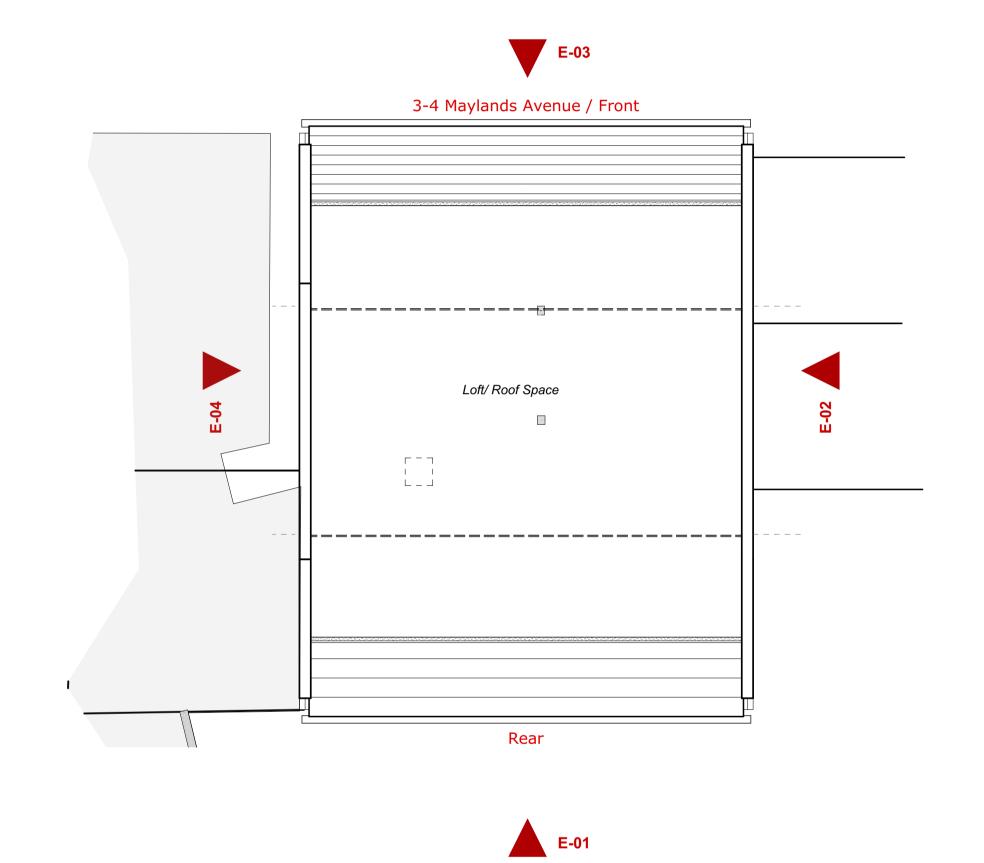

Manufacturers of Culture \* Design 0116 429 5299

Ideas@dipungandhi.co.uk www.dipungandhi.co.uk

Loft Floor Plan - Existing

The drawing and information presented here, must not be used in reference to construction purposes and/or submitted as part of any statutory approval other than as part of a Planning Application to the Local Authority.

Any dimensions shown are for drawing and design purposes only and are based on an approximate survey. Measurements required for any other purpose must be checked on site.

checked on site.

This drawing is confidential and all intellectual rights reserved by:
Dipun Gandhi Designers Limited T/A
Manufacturers of Culture \* Design

© Copyright

| Scale 1:25 0    | 2m |
|-----------------|----|
| Scale 1:50 1 0  | 4m |
| Scale 1:100 2 0 | 5m |

| Project Number:<br>318     | Drawn by:  DG  Project Director:  DG | Project Stage/ Status: 3/ Authorised | Client:<br>Mr Kush Patel                                                                      | Layout Sheet Title: Existing - Floor Plans |
|----------------------------|--------------------------------------|--------------------------------------|-----------------------------------------------------------------------------------------------|--------------------------------------------|
| Layout Number:<br>318 - 02 | First Issue Date:                    | Revision: A 13/01/2024 DG            | Project Address: First Floor Flat, 4 Maylands Avenue, Hemel Hempstead, Hertfordshire, HP2 4SE | Layout Sheet Print Size:                   |