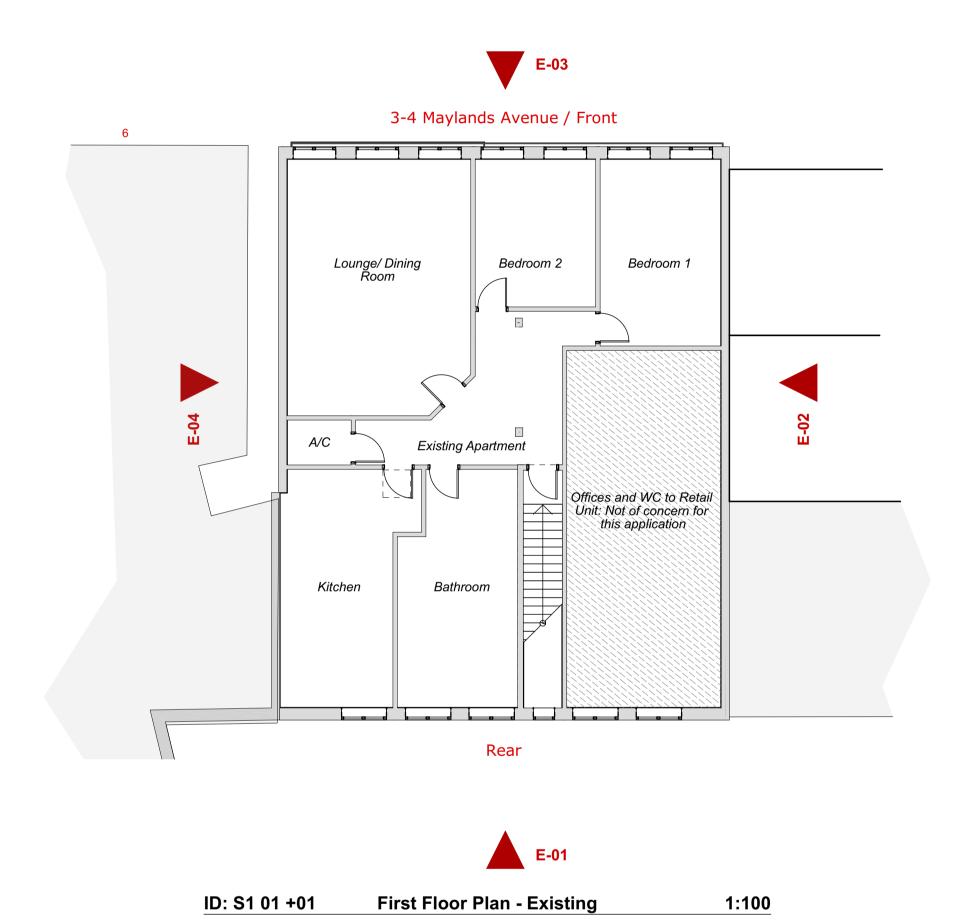

© Copyright

| Scale 1:25 0    | 2m |
|-----------------|----|
| Scale 1:50 1 0  | 4m |
| Scale 1:100 2 0 | 5m |

| Project Number:<br>318     | Drawn by:  DG  Project Director:  DG | Project Stage/ Status: 3/ Authorised | Client:<br>Mr Kush Patel                                                                      | Layout Sheet Title: Existing - Floor Plans |
|----------------------------|--------------------------------------|--------------------------------------|-----------------------------------------------------------------------------------------------|--------------------------------------------|
| Layout Number:<br>318 - 02 | First Issue Date:                    | Revision: A 13/01/2024 DG            | Project Address: First Floor Flat, 4 Maylands Avenue, Hemel Hempstead, Hertfordshire, HP2 4SE | Layout Sheet Print Size:                   |

ID: S1 01 +02

Manufacturers of Culture \* Design
0116 429 5299
Ideas@dipungandhi.co.uk

www.dipungandhi.co.uk

1:100

This document and its design content is copyright ©. It shall be read in conjunction with all other associated project information including models, specifications, schedules and related consultants documents. Do not scale from documents. All dimensions to be checked on site. Immediately report any discrepancies, errors or omissions on this document to the Originator. If in doubt ASK.