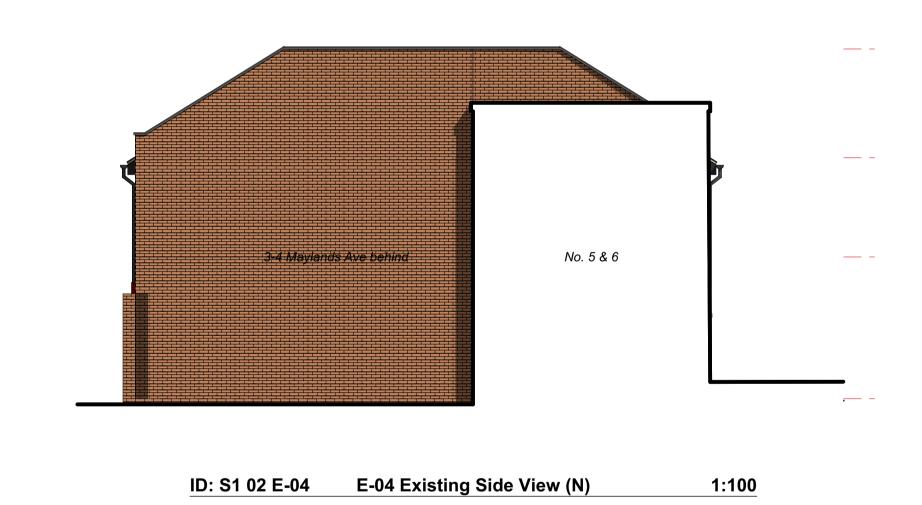

ID: S1 01 +02

Manufacturers of Culture \* Design
0116 429 5299
Ideas@dipungandhi.co.uk

www.dipungandhi.co.uk

1:100

This document and its design content is copyright ©. It shall be read in conjunction with all other associated project information including models, specifications, schedules and related consultants documents. Do not scale from documents. All dimensions to be checked on site. Immediately report any discrepancies, errors or omissions on this document to the Originator. If in doubt ASK.

© Copyright

| Scale 1:25      | 2m |  |
|-----------------|----|--|
| Scale 1:50 0    | 4m |  |
| Scale 1:100 2 0 | 5m |  |

| Project Number:            | Drawn by:  DG  Project Director:  DG | Project Stage/ Status: 3/ Authorised | Client:<br>Mr Kush Patel                                                                      | Layout Sheet Title: Existing - Elevations |
|----------------------------|--------------------------------------|--------------------------------------|-----------------------------------------------------------------------------------------------|-------------------------------------------|
| Layout Number:<br>318 - 03 | First Issue Date:                    | Revision: A                          | Project Address: First Floor Flat, 4 Maylands Avenue, Hemel Hempstead, Hertfordshire, HP2 4SE | Layout Sheet Print Size:                  |