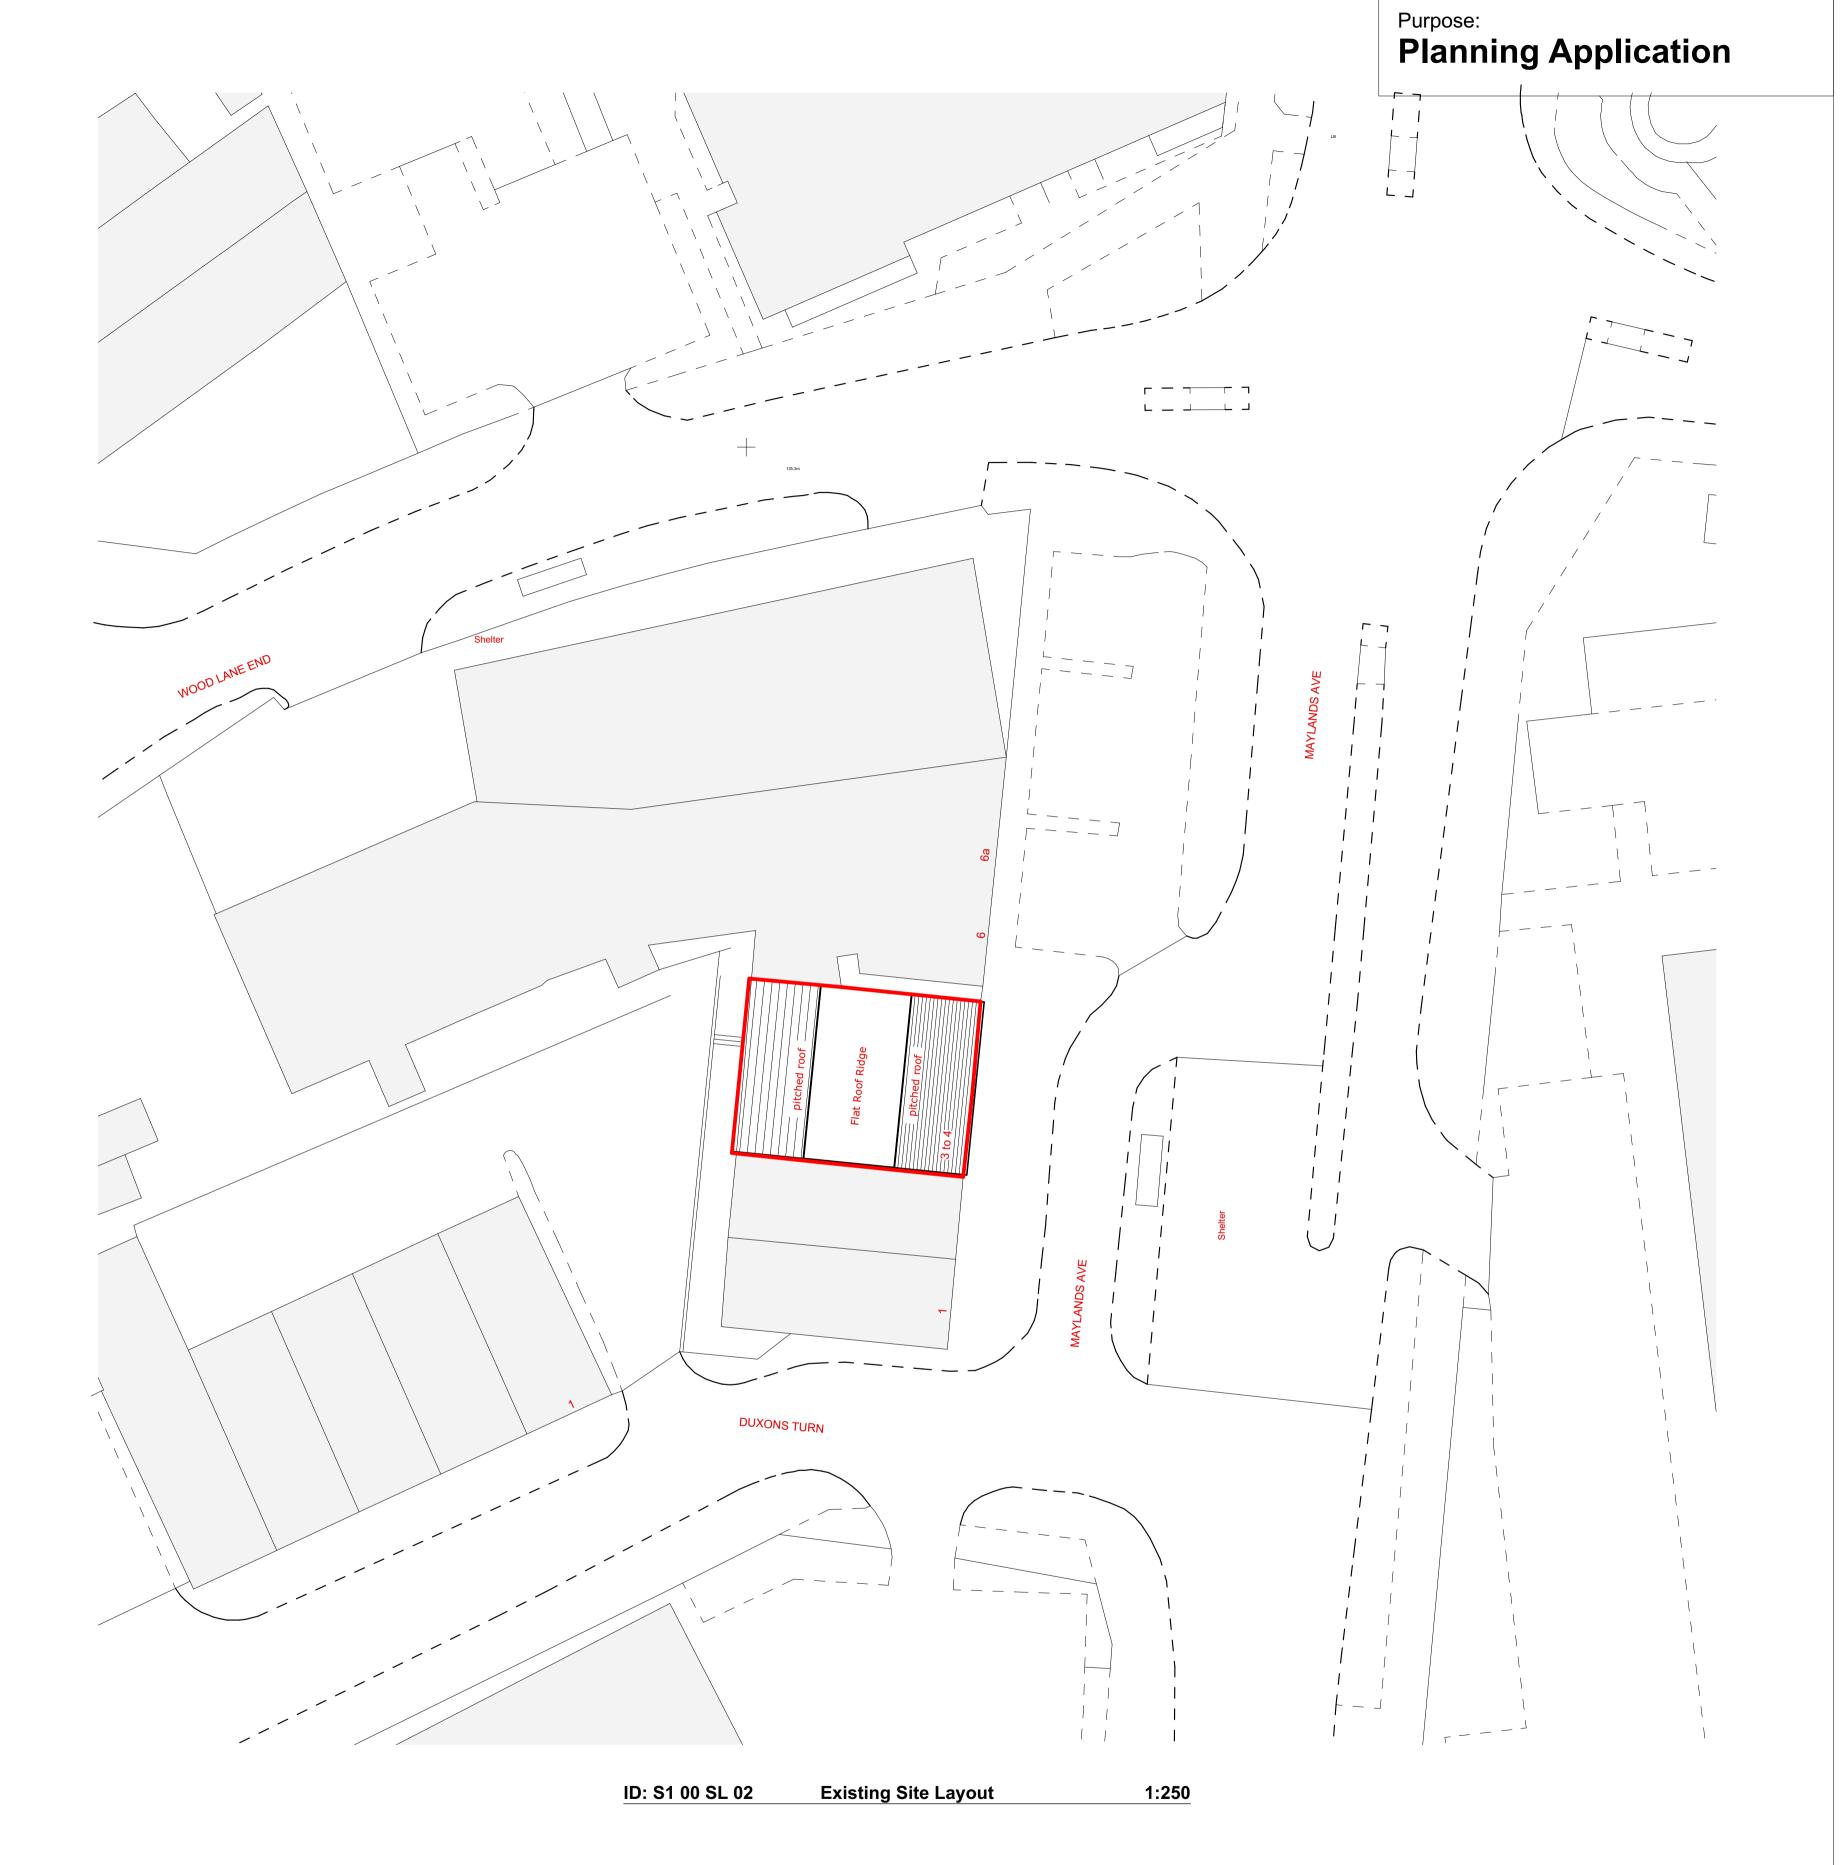

This drawing is confidential and all intellectual rights reserved by: Dipun Gandhi Designers Limited T/A Manufacturers of Culture \* Design © Copyright

| Project Number:<br>318     | Drawn by:  DG  Project Director:  DG | Project Stage/ Status: 3/ Authorised | Client:<br>Mr Kush Patel                                                                      | Layout Sheet Title: Existing - Site Plans |  |
|----------------------------|--------------------------------------|--------------------------------------|-----------------------------------------------------------------------------------------------|-------------------------------------------|--|
| Layout Number:<br>318 - 01 | First Issue Date: 12/01/2024         | Revision: A<br>13/01/2024<br>DG      | Project Address: First Floor Flat, 4 Maylands Avenue, Hemel Hempstead, Hertfordshire, HP2 4SE | Layout Sheet Print Size:                  |  |