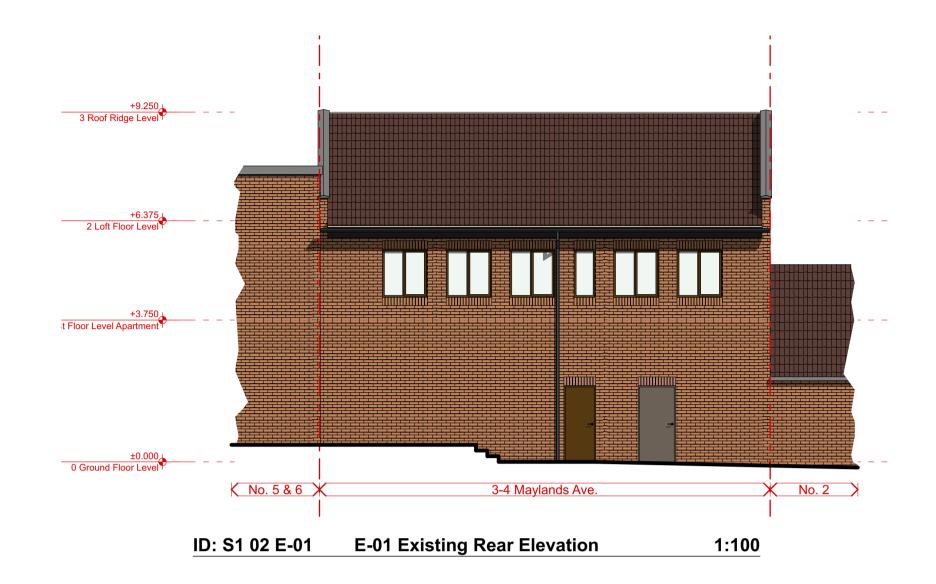

© Copyright

| Scale 1:25      | 2m |  |
|-----------------|----|--|
| Scale 1:50 0    | 4m |  |
| Scale 1:100 2 0 | 5m |  |

| Project Number:            | Drawn by:  DG  Project Director:  DG | Project Stage/ Status: 3/ Authorised | Client:<br>Mr Kush Patel                                                                      | Layout Sheet Title: Existing - Elevations |
|----------------------------|--------------------------------------|--------------------------------------|-----------------------------------------------------------------------------------------------|-------------------------------------------|
| Layout Number:<br>318 - 03 | First Issue Date:                    | Revision: A                          | Project Address: First Floor Flat, 4 Maylands Avenue, Hemel Hempstead, Hertfordshire, HP2 4SE | Layout Sheet Print Size:                  |

Manufacturers of Culture \* Design
0116 429 5299
Ideas@dipungandhi.co.uk

www.dipungandhi.co.uk