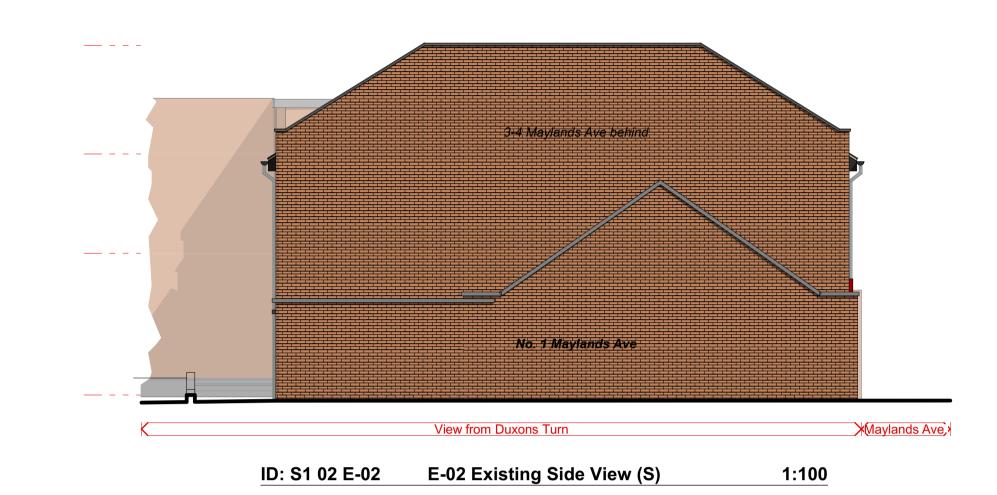

ID: S1 01 +02

Manufacturers of Culture \* Design
0116 429 5299
Ideas@dipungandhi.co.uk

www.dipungandhi.co.uk

1:100

This document and its design content is copyright ©. It shall be read in conjunction with all other associated project information including models, specifications, schedules and related consultants documents. Do not scale from documents. All dimensions to be checked on site. Immediately report any discrepancies, errors or omissions on this document to the Originator. If in doubt ASK.

© Copyright

| Scale 1:25      | 2m |  |
|-----------------|----|--|
| Scale 1:50 0    | 4m |  |
| Scale 1:100 2 0 | 5m |  |

| Project Number:            | Drawn by:  DG  Project Director:  DG | Project Stage/ Status: 3/ Authorised | Client:<br>Mr Kush Patel                                                                      | Layout Sheet Title: Existing - Elevations |
|----------------------------|--------------------------------------|--------------------------------------|-----------------------------------------------------------------------------------------------|-------------------------------------------|
| Layout Number:<br>318 - 03 | First Issue Date:                    | Revision: A                          | Project Address: First Floor Flat, 4 Maylands Avenue, Hemel Hempstead, Hertfordshire, HP2 4SE | Layout Sheet Print Size:                  |