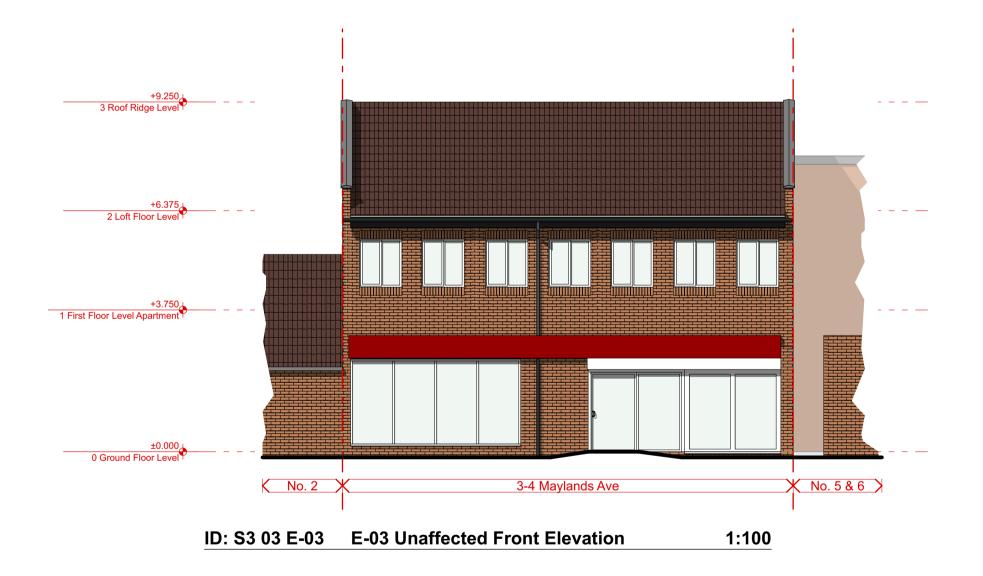

© Copyright

| Project Number: 318        | Drawn by:  DG  Project Director:  DG | Project Stage/ Status: 3/ Authorised | Client:<br>Mr Kush Patel                                                                      | Layout Sheet Title:  Proposed - Elevations |
|----------------------------|--------------------------------------|--------------------------------------|-----------------------------------------------------------------------------------------------|--------------------------------------------|
| Layout Number:<br>318 - 06 | First Issue Date:                    | Revision: A<br>13/01/2024            | Project Address: First Floor Flat, 4 Maylands Avenue, Hemel Hempstead, Hertfordshire, HP2 4SE | Layout Sheet Print Size:                   |