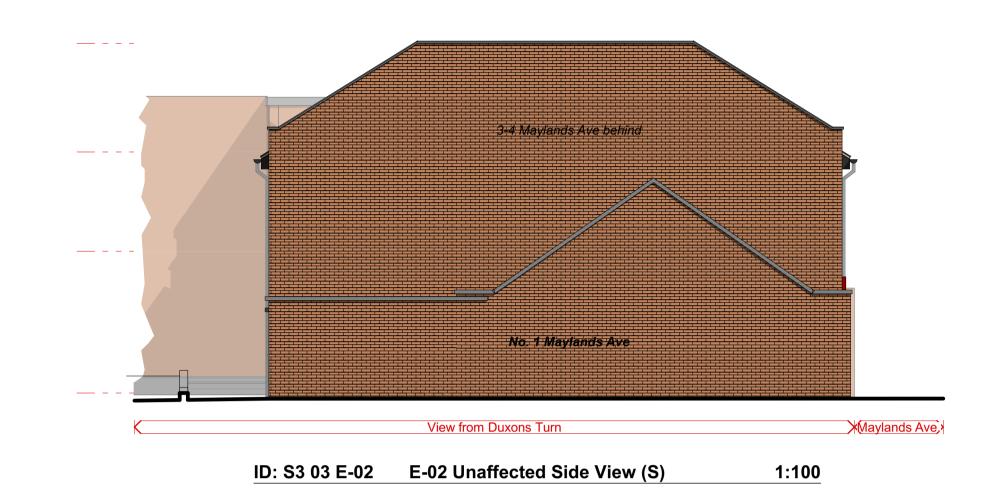

© Copyright

| Project Number: 318        | Drawn by:  DG  Project Director:  DG | Project Stage/ Status: 3/ Authorised | Client:<br>Mr Kush Patel                                                                      | Layout Sheet Title:  Proposed - Elevations |
|----------------------------|--------------------------------------|--------------------------------------|-----------------------------------------------------------------------------------------------|--------------------------------------------|
| Layout Number:<br>318 - 06 | First Issue Date:                    | Revision: A<br>13/01/2024            | Project Address: First Floor Flat, 4 Maylands Avenue, Hemel Hempstead, Hertfordshire, HP2 4SE | Layout Sheet Print Size:                   |