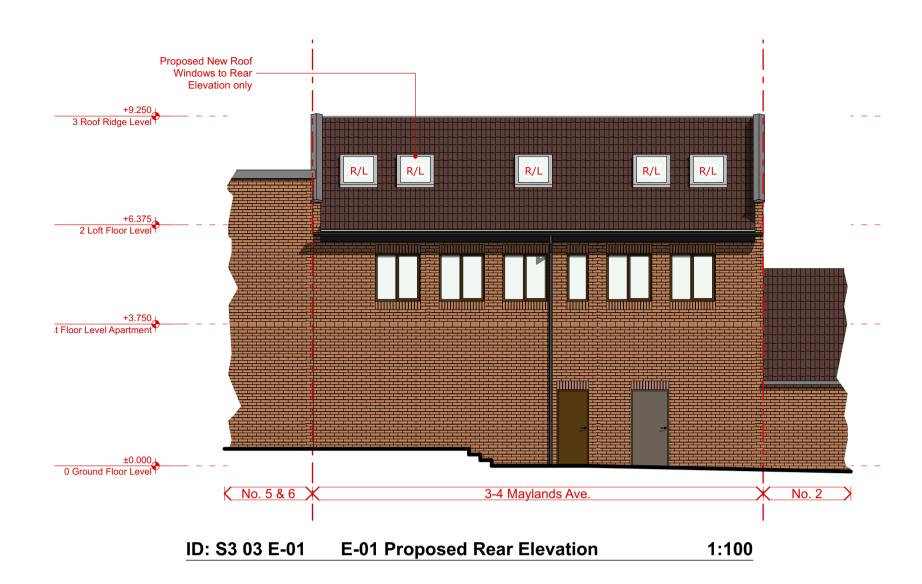

© Copyright

| Project Number: 318        | Drawn by:  DG  Project Director:  DG | Project Stage/ Status: 3/ Authorised | Client:<br>Mr Kush Patel                                                                      | Layout Sheet Title:  Proposed - Elevations |
|----------------------------|--------------------------------------|--------------------------------------|-----------------------------------------------------------------------------------------------|--------------------------------------------|
| Layout Number:<br>318 - 06 | First Issue Date:                    | Revision: A<br>13/01/2024            | Project Address: First Floor Flat, 4 Maylands Avenue, Hemel Hempstead, Hertfordshire, HP2 4SE | Layout Sheet Print Size:                   |