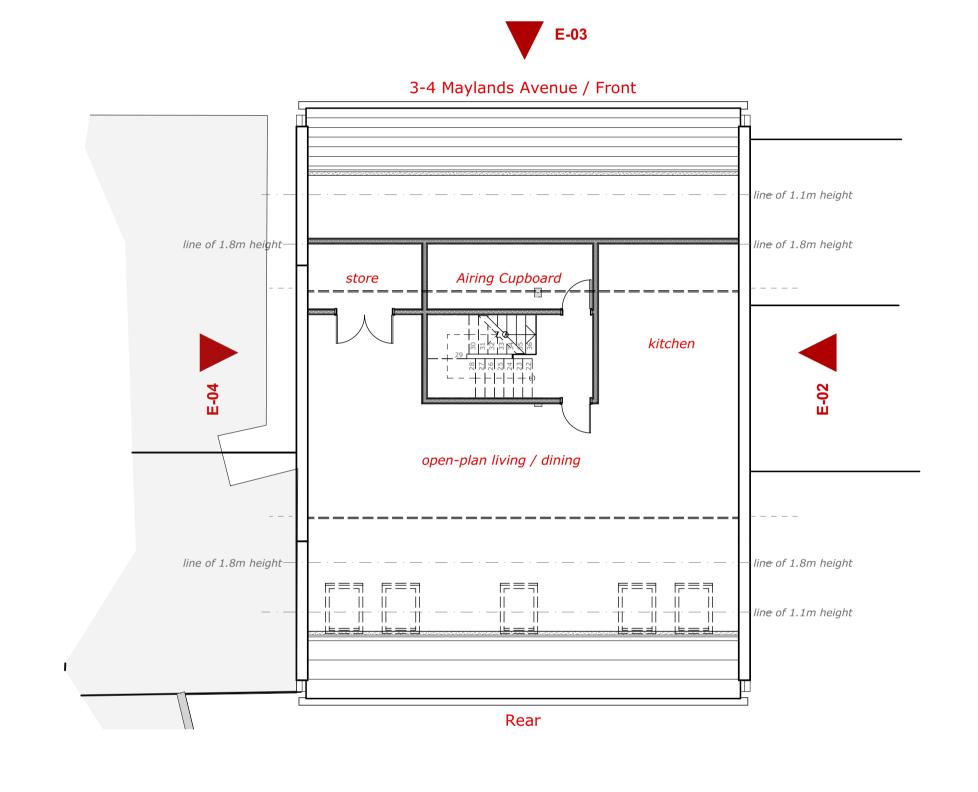

Manufacturers of Culture \* Design 0116 429 5299 Ideas@dipungandhi.co.uk

www.dipungandhi.co.uk

E-01

ID: S3 02 +02 Proposed Loft Floor Plan

1:100

This document and its design content is copyright ©. It shall be read in conjunction with all other associated project information including models, specifications, schedules and related consultants documents. Do not scale from documents. All dimensions to be checked on site. Immediately report any discrepancies, errors or omissions on this document to the Originator. If in doubt ASK.

© Copyright

| Scale 1:25         | 2m |
|--------------------|----|
| Scale 1:50         | 4m |
| Scale 1:100 2 0 5m |    |
|                    |    |

| Project Number:            | Drawn by:  DG  Project Director:  DG | Project Stage/ Status: 3/ Authorised | Client:<br>Mr Kush Patel                                                                      | Layout Sheet Title:  Proposed - Floor Plans |
|----------------------------|--------------------------------------|--------------------------------------|-----------------------------------------------------------------------------------------------|---------------------------------------------|
| Layout Number:<br>318 - 05 | First Issue Date:                    | Revision: A<br>13/01/2024<br>DG      | Project Address: First Floor Flat, 4 Maylands Avenue, Hemel Hempstead, Hertfordshire, HP2 4SE | Layout Sheet Print Size:                    |