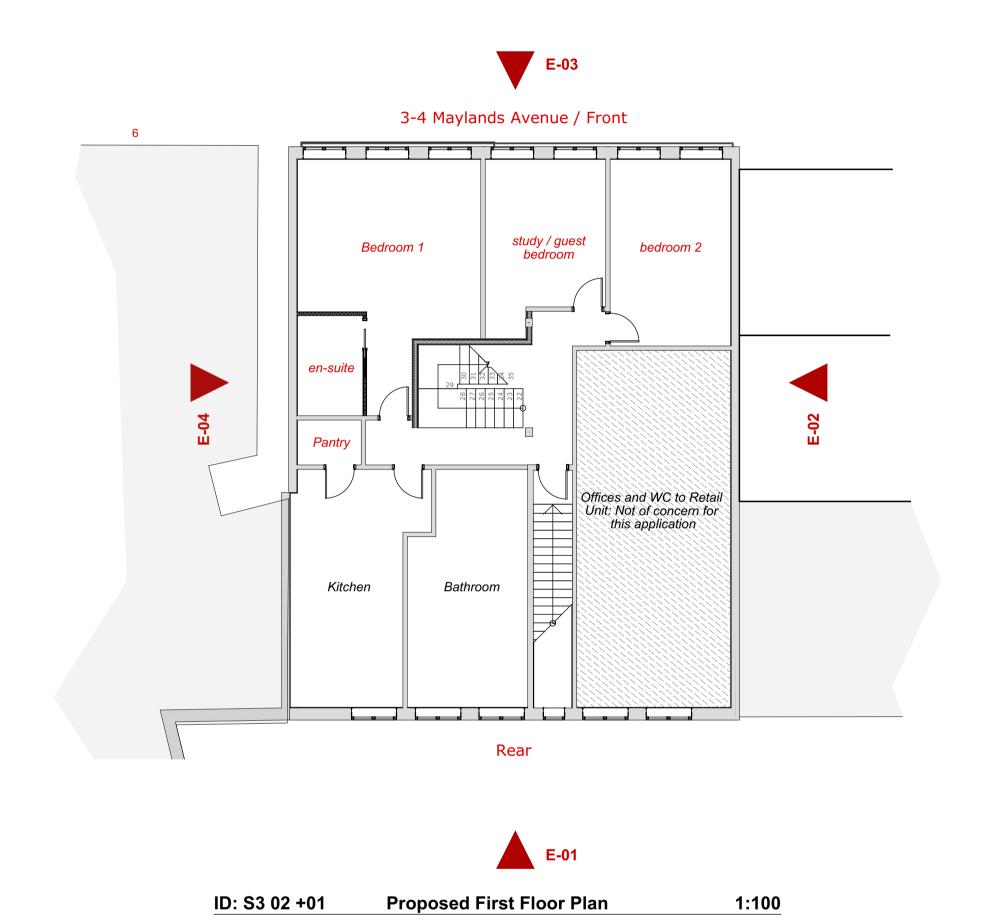

| Project Number:            | Drawn by:  DG  Project Director:  DG | Project Stage/ Status: 3/ Authorised | Client:<br>Mr Kush Patel                                                                      | Layout Sheet Title: Proposed - Site Plans |
|----------------------------|--------------------------------------|--------------------------------------|-----------------------------------------------------------------------------------------------|-------------------------------------------|
| Layout Number:<br>318 - 04 | First Issue Date:                    | Revision: A<br>13/01/2024<br>DG      | Project Address: First Floor Flat, 4 Maylands Avenue, Hemel Hempstead, Hertfordshire, HP2 4SE | Layout Sheet Print Size:                  |