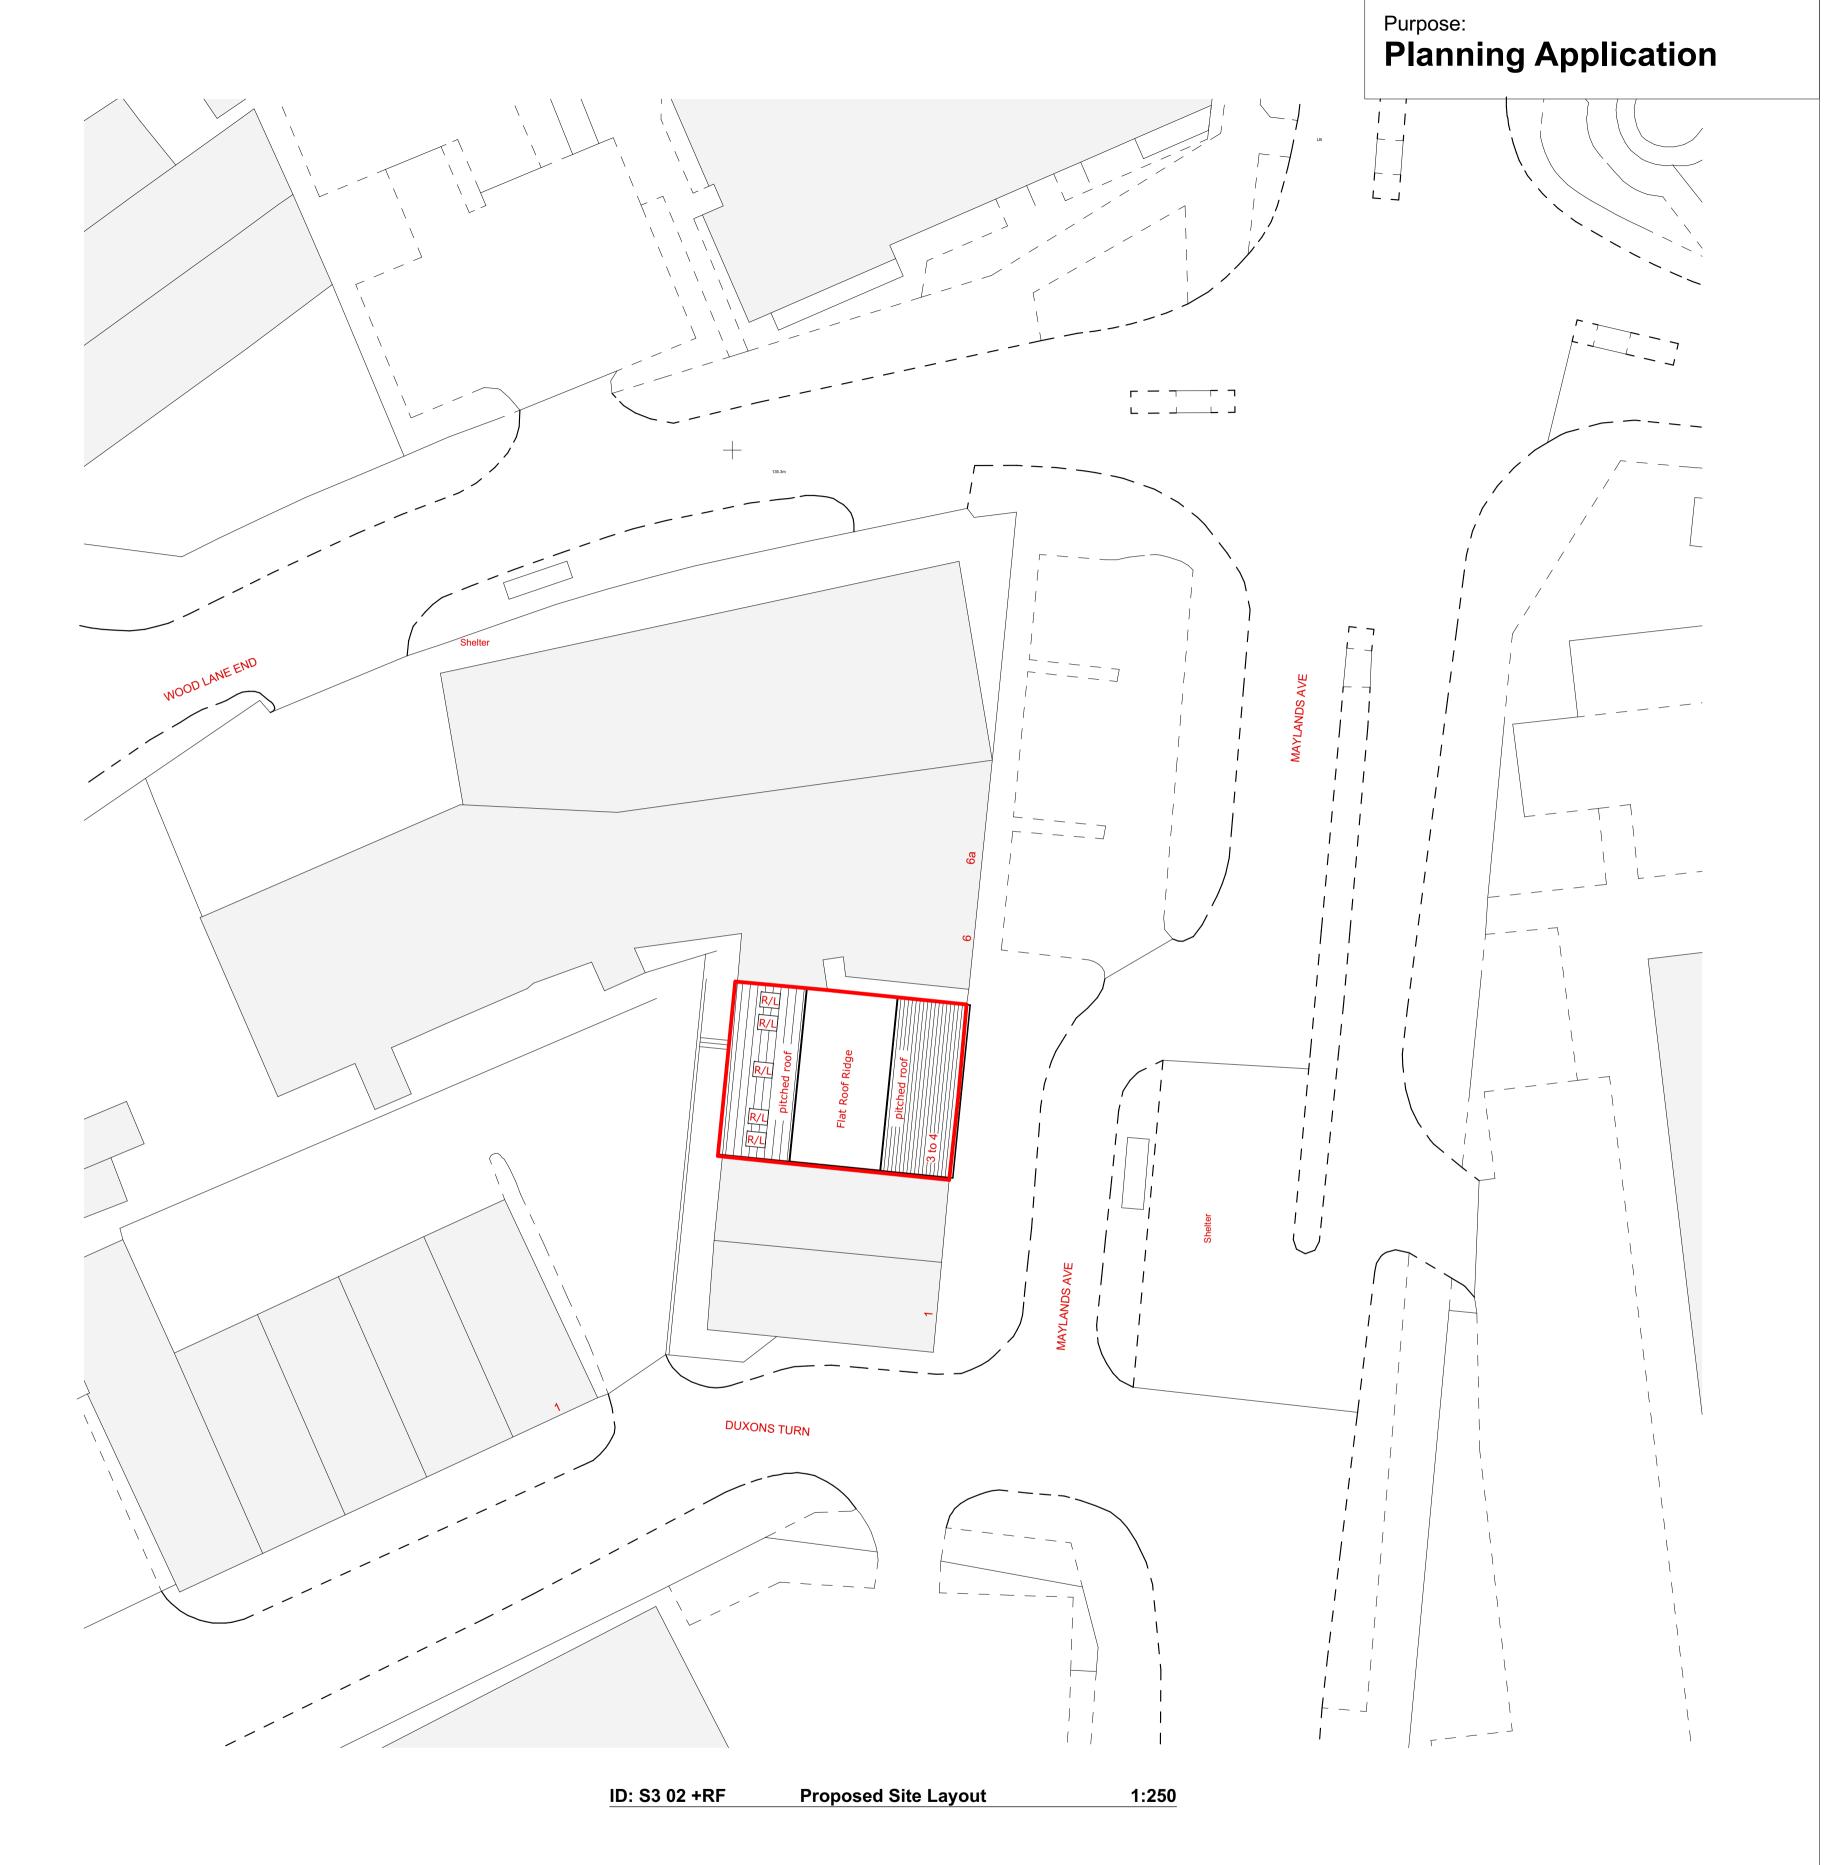

| Project Number:            | Drawn by:  DG  Project Director:  DG | Project Stage/ Status: 3/ Authorised | Client:<br>Mr Kush Patel                                                                      | Layout Sheet Title: Proposed - Site Plans |
|----------------------------|--------------------------------------|--------------------------------------|-----------------------------------------------------------------------------------------------|-------------------------------------------|
| Layout Number:<br>318 - 04 | First Issue Date:                    | Revision: A<br>13/01/2024<br>DG      | Project Address: First Floor Flat, 4 Maylands Avenue, Hemel Hempstead, Hertfordshire, HP2 4SE | Layout Sheet Print Size:                  |