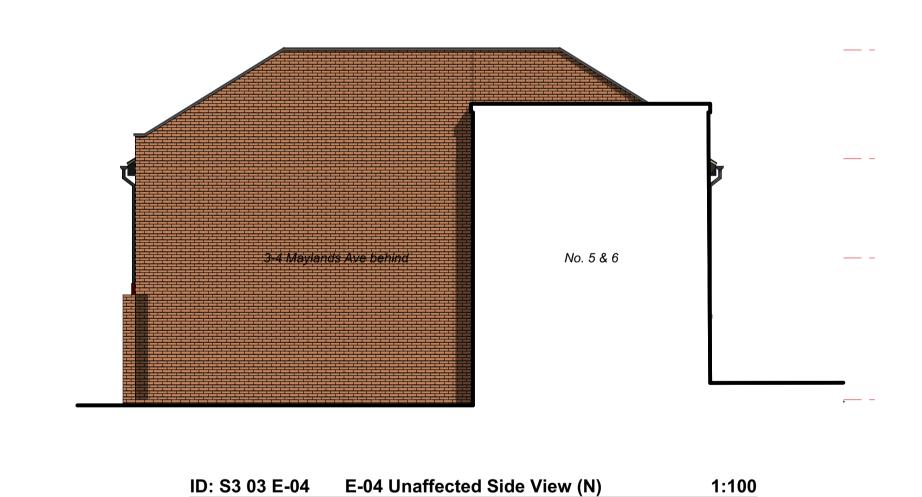

© Copyright

| Project Number: 318        | Drawn by:  DG  Project Director:  DG | Project Stage/ Status: 3/ Authorised | Client:<br>Mr Kush Patel                                                                      | Layout Sheet Title:  Proposed - Elevations |
|----------------------------|--------------------------------------|--------------------------------------|-----------------------------------------------------------------------------------------------|--------------------------------------------|
| Layout Number:<br>318 - 06 | First Issue Date:                    | Revision: A<br>13/01/2024            | Project Address: First Floor Flat, 4 Maylands Avenue, Hemel Hempstead, Hertfordshire, HP2 4SE | Layout Sheet Print Size:                   |