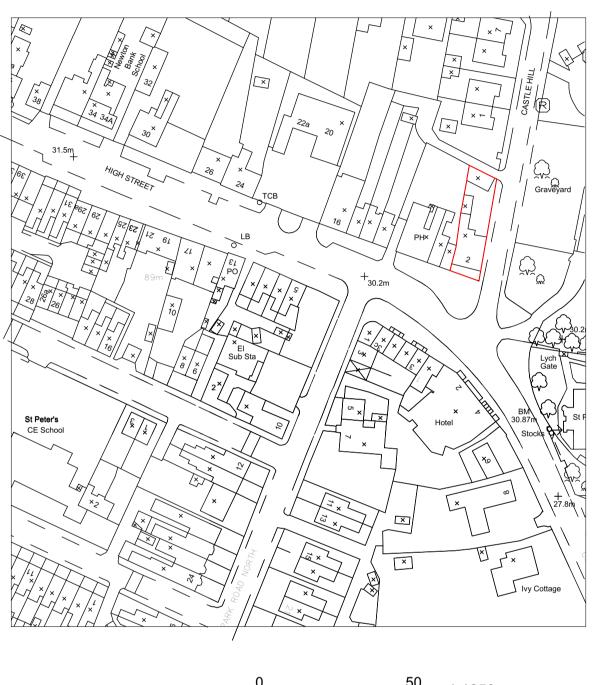

Location Plan 0 1:1250

Adjacent buildings, roads, etc scaled from O.S. plans. Trees indicated for illustrative purposes only.

These drawings are not to be used for construction

| rev. | notes       | date |
|------|-------------|------|
|      | PRELIMINARY |      |
|      |             |      |
|      |             |      |