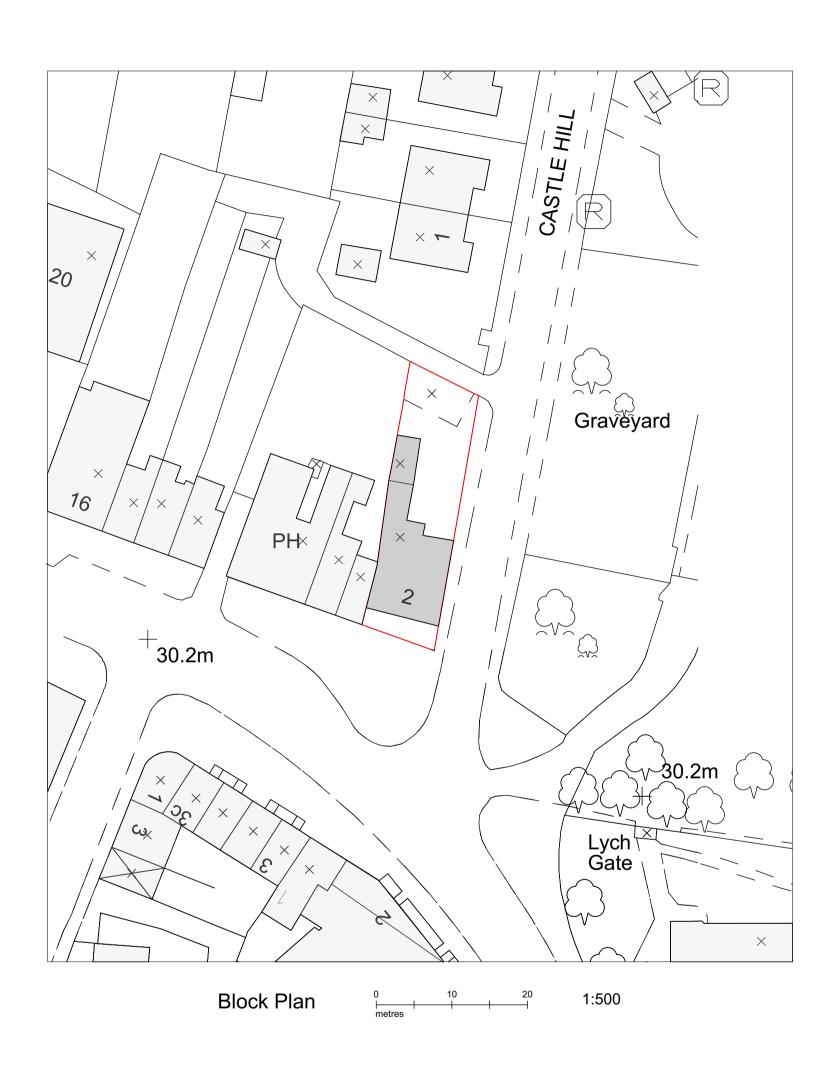

Adjacent buildings, roads, etc scaled from O.S. plans. Trees indicated for illustrative purposes only.

These drawings are not to be used for construction

| rev. | notes       | date |
|------|-------------|------|
|      | PRELIMINARY |      |
|      |             |      |
|      |             |      |