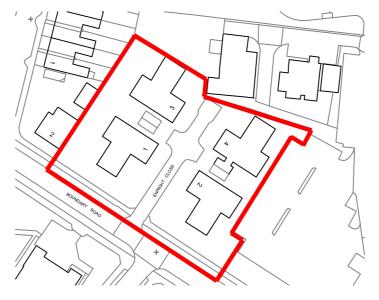

Legend: Application site. Adjacent sites in same ownership.

Project:

## lackson Design Associates

ARCHITECTURE • DESIGN • MANAGEMENT

Site Seperation & New Shared Car Park

Project Address: Enright Close, Newark, NG24 4EB House, Latimer Way, rwood Energy Village, amshire, NG22 9QW