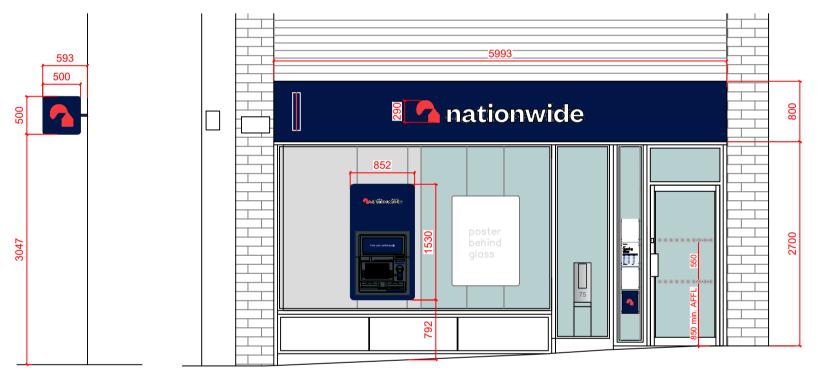

## SCOPE OF WORKS

- Replace 1no. Projecting signage with new 500mm.
  Replace 1no. fascia and logo with new blue fascia and 290mm logo height.
  Replace 1no. ATM surround and decals with new.

- Install 1no. new Statutory signage.
  Replace safety manifestations on the door with new.
  No works to marketing posters
  No window message deployed

## #F9383D 0, 87, 69, 2 032 C

Signage Colours

Core Red

SHOPFRONT ELEVATION

ALL DIMENSIONS MUST BE CHECKED ON SITE.
ONLY FIGURED DIMENSIONS ARE TO BE WORKED FROM. DISCREPANCIES MUST BE REPORTED TO THE ARCHITECT BEFORE

All proprietory goods and materials are to be fitted in accordance with manufacturer's instructions. Codes of Practise and British Standards. All dimensions to be verified by the Contractor on site. Do not scale drawings, work to figured dimensions only.

ALL REFERENCES SHOULD BE READ IN CONJUNCTION WITH THE MOST CURRENT NATIONWIDE DESIGN GUIDES.

WORKSOP (0826) Brand Update

| REVISIONS |                        | LETTER                                                      | DESCRIPTION          |                           |         |                                        |                | DATE |      |
|-----------|------------------------|-------------------------------------------------------------|----------------------|---------------------------|---------|----------------------------------------|----------------|------|------|
|           | WORKSOP<br>75 Bridge S | NCH NAME & PREFIX:  DRKSOP  Bridge Street,  orksop, S80 1DG |                      |                           | PROPOS  | DRAWING TYPE: PROPOSED FRONT ELEVATION |                |      |      |
|           | SCALE @ A1:<br>1:50    | <b>I</b>                                                    | SCALE @ A3:<br>1:100 | DATE DRAWN:<br>14.11.2023 | STATUS: | PROPERTY<br>LOCATION CODE:             | DRAWING REF NO | O:   | REV. |