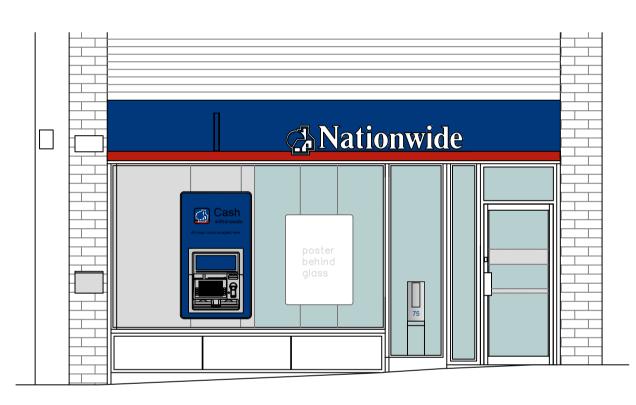

SHOPFRONT ELEVATION

ALL DIMENSIONS MUST BE CHECKED ON SITE.
ONLY FIGURED DIMENSIONS ARE TO BE WORKED FROM.
DISCREPANCIES MUST BE REPORTED TO THE ARCHITECT BEFORE
PROCEEDING.

ISG
Boleyn House,
St Augustines
Business Park,
Whitstable
Kent CT5 2QJ

ALL REFERENCES SHOULD BE READ IN CONJUNCTION WITH THE MOST CURRENT NATIONWIDE DESIGN GUIDES.

WORKSOP (0826) Brand Update

| VISIONS                                                                  | LETTER DESCRIPTION |                           |                           |                                        |      |          | DATE |   |
|--------------------------------------------------------------------------|--------------------|---------------------------|---------------------------|----------------------------------------|------|----------|------|---|
| RANCH NAME & PREFIX:<br>WORKSOP<br>'5 Bridge Street,<br>Worksop, S80 1DG |                    |                           |                           | DRAWING TYPE: EXISTING FRONT ELEVATION |      |          |      |   |
| CALE @ A1:<br>:50                                                        |                    | SCALE @ A3:<br>1:100      | DATE DRAWN:<br>14.11.2023 | STATUS: PROPERTY DRAWING REF I         |      | NO:      | REV. |   |
| RAWN BY:<br><b>1K</b>                                                    |                    | CHECKED BY & DATE:<br>JNA | JOB REF:                  | EXISTING                               | WO11 | EX.00.E1 |      | / |