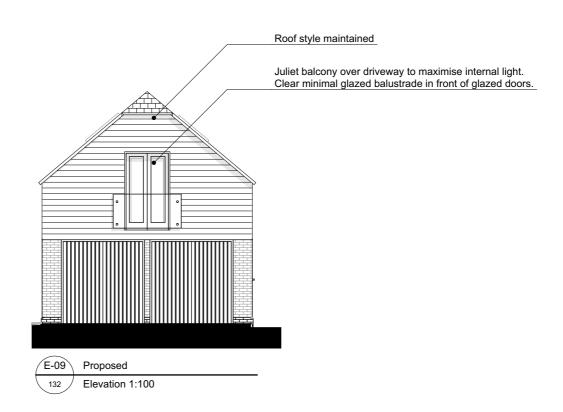

Ridge height to increase by approx 800mm Pitch of roof to decrease to provide a more appropriate room above the garage to house a studio.

(AA1) E-10  $\triangle$ 

1:200 Existing

00-Existing Ground Floor 1:250