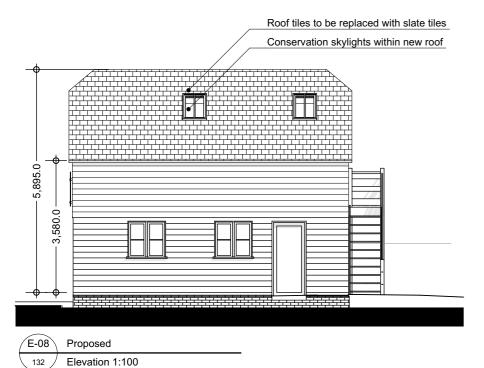

Ridge height to increase by approx 800mm Pitch of roof to decrease to provide a more appropriate room above the garage to house a studio.

(AA1) E-10  $\triangle$ 

1:200 Existing

00-Existing Ground Floor 1:250