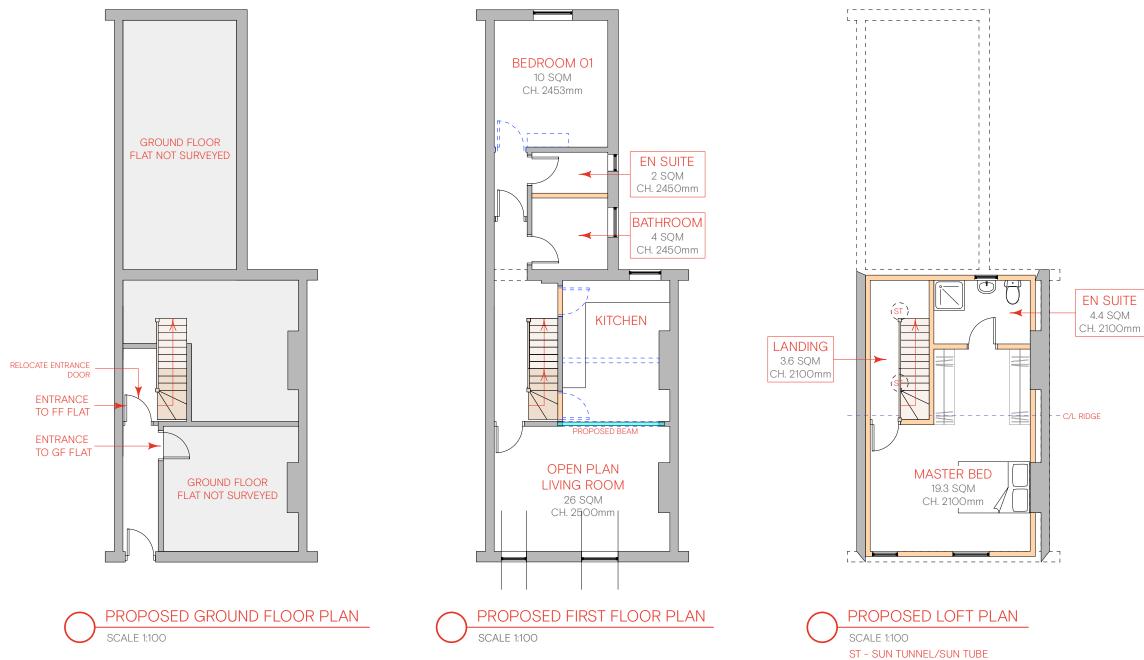

## ARCHITECTURAL DESIGN

T: 01255 812572 E: HELLO@OBDESIGN.UK O: 8A STRATFORD ROAD, HOLLAND ON SEA, ESSEX, CO15 5EA

## DO NOT SCALE FROM THIS DRAWING

- WORK TO PRINTED DIMENSIONS ONLY
  CHECK DIMENSIONS ON SITE PRIOR TO STARTING WORK
  REPORT ANY DISCREPANCIES TO THE PROPERTY SERVICES
  SECTION
  BEFORE COMMENCING OR CONTINUING WORK

NOTES:

ALL DRAWINGS ARE THE COPYRIGHT OF OB ARCHITECTURAL DESIGN. NO PART OF THIS DRAWING AND ASSOCIATED GRAPHICAL CONTENTS MAY BE REPRODUCED, COPIED, MODIFIED, ADAPTED OR DISTRIBUTED, WITHOUT THE PRIOR WRITTEN CONSENT OF THE AUTHOR.

THE PARTY WALL ETC ACT 1996 CAME INTO FORCE ON 1ST JULY 1997 THROUGHOUT ENGLAND & WALES. IF YOU INTEND TO CARRY OUT BUILDING WORK WHICH INVOLVES ONE OF THE FOLLOWING CATERGORIES:

- WORK ON AN EXG WALL OR STRUCTURE SHARED