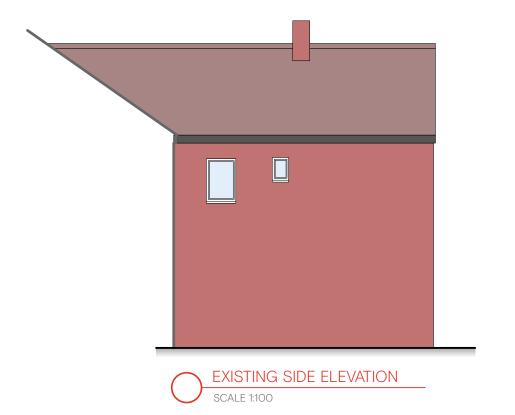

SCALE 1:100

Project North

Status. PLANNING

315B MAIN ROAD HARWICH ESSEX CO12 4AJ

MR R BENNETT

ELEVATIONS AS EXISTING

Drawn By. FB 189MR

AS SHOWN @ A3L

NOVEMBER 2023