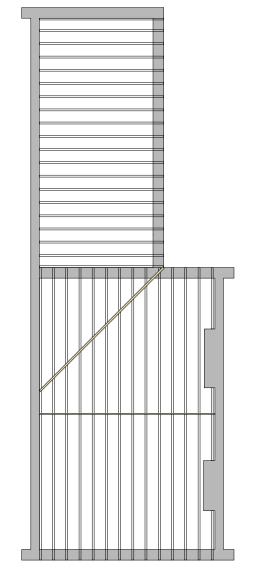

**EXISTING ROOF CONSTRUCTION** SCALE 1:100



## ARCHITECTURAL DESIGN

- T: 01255 812572
  E: HELLO@OBDESIGN.UK
  O: 8A STRATFORD ROAD, HOLLAND ON SEA, ESSEX, C015 5EA

## DO NOT SCALE FROM THIS DRAWING

- WORK TO PRINTED DIMENSIONS ONLY
   CHECK DIMENSIONS ON SITE PRIOR TO STARTING WORK
   REPORT ANY DISCREPANCIES TO THE PROPERTY SERVICES
   SECTION
   BEFORE COMMENCING OR CONTINUING WORK

## NOTES:

ALL DRAWINGS ARE THE COPYRIGHT OF OB ARCHITECTURAL DESIGN. NO PART OF THIS DRAWING AND ASSOCIATED GRAPHICAL CONTENTS MAY BE REPRODUCED, COPIED, MODIFIED, ADAPTED OR DISTRIBUTED, WITHOUT THE PRIOR WRITTEN CONSENT OF THE AUTHOR.

THE PARTY WALL ETC ACT 1996 CAME INTO FORCE ON 1ST JULY 1997 THROUGHOUT ENGLAND & WALES. IF YOU INTEND TO CARRY OUT BUILDING WORK WHICH INVOLVES ONE OF THE FOLLOWING