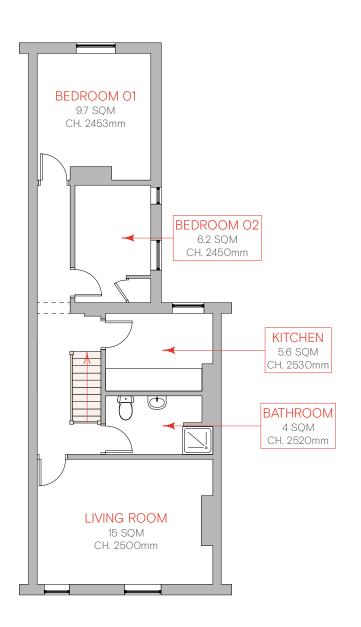

**EXISTING ROOF CONSTRUCTION** SCALE 1:100



## ARCHITECTURAL DESIGN

- T: 01255 812572
  E: HELLO@OBDESIGN.UK
  O: 8A STRATFORD ROAD, HOLLAND ON SEA, ESSEX, C015 5EA

## DO NOT SCALE FROM THIS DRAWING

- WORK TO PRINTED DIMENSIONS ONLY
   CHECK DIMENSIONS ON SITE PRIOR TO STARTING WORK
   REPORT ANY DISCREPANCIES TO THE PROPERTY SERVICES
   SECTION
   BEFORE COMMENCING OR CONTINUING WORK

## NOTES:

ALL DRAWINGS ARE THE COPYRIGHT OF OB ARCHITECTURAL DESIGN. NO PART OF THIS DRAWING AND ASSOCIATED GRAPHICAL CONTENTS MAY BE REPRODUCED, COPIED, MODIFIED, ADAPTED OR DISTRIBUTED, WITHOUT THE PRIOR WRITTEN CONSENT OF THE AUTHOR.

THE PARTY WALL ETC ACT 1996 CAME INTO FORCE ON 1ST JULY 1997 THROUGHOUT ENGLAND & WALES. IF YOU INTEND TO CARRY OUT BUILDING WORK WHICH INVOLVES ONE OF THE FOLLO