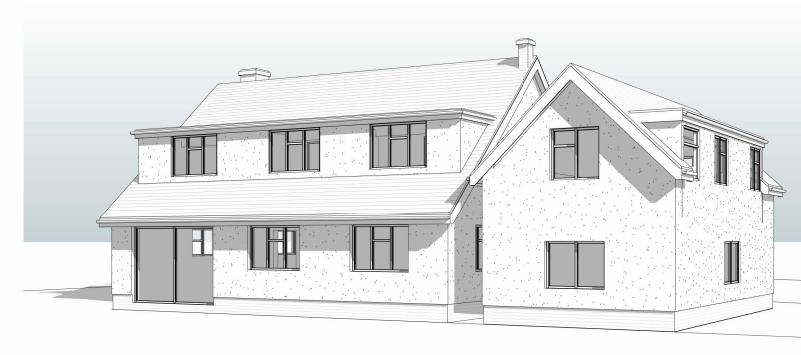

6 Proposed Concept 3D View Rear

| 0m | 2m | 4m | 6m | 8m | 10m |
|----|----|----|----|----|-----|
|    |    |    |    |    |     |

VISUAL SCALE 1:100

| P1  | Planners comments added | -   | 09/01/24 |
|-----|-------------------------|-----|----------|
| REV | DESCRIPTION             | DRN | DATE     |
| DR  | AWING STATUS PLANNING   |     |          |
|     |                         |     |          |