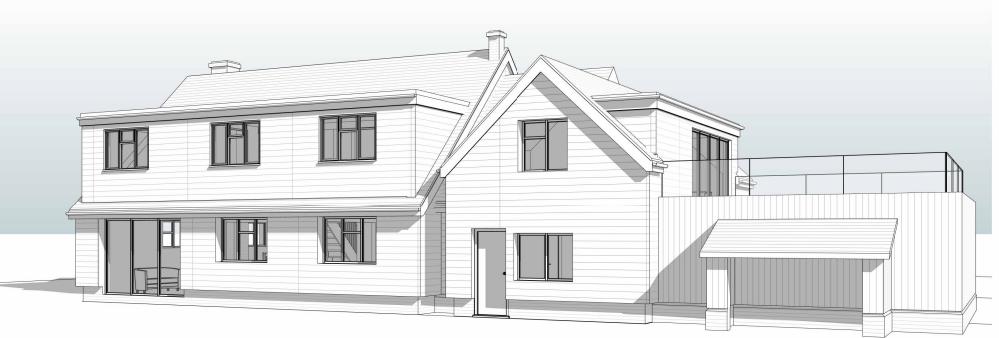

6 Proposed Concept 3D View Rear

| 0m | 2m | 4m | 6m | 8m | 10m |
|----|----|----|----|----|-----|
|    |    |    |    |    |     |

VISUAL SCALE 1:100

| P1  | Planners comments added | -   | 09/01/24 |
|-----|-------------------------|-----|----------|
| REV | DESCRIPTION             | DRN | DATE     |
| DR  | AWING STATUS PLANNING   |     |          |
|     |                         |     |          |