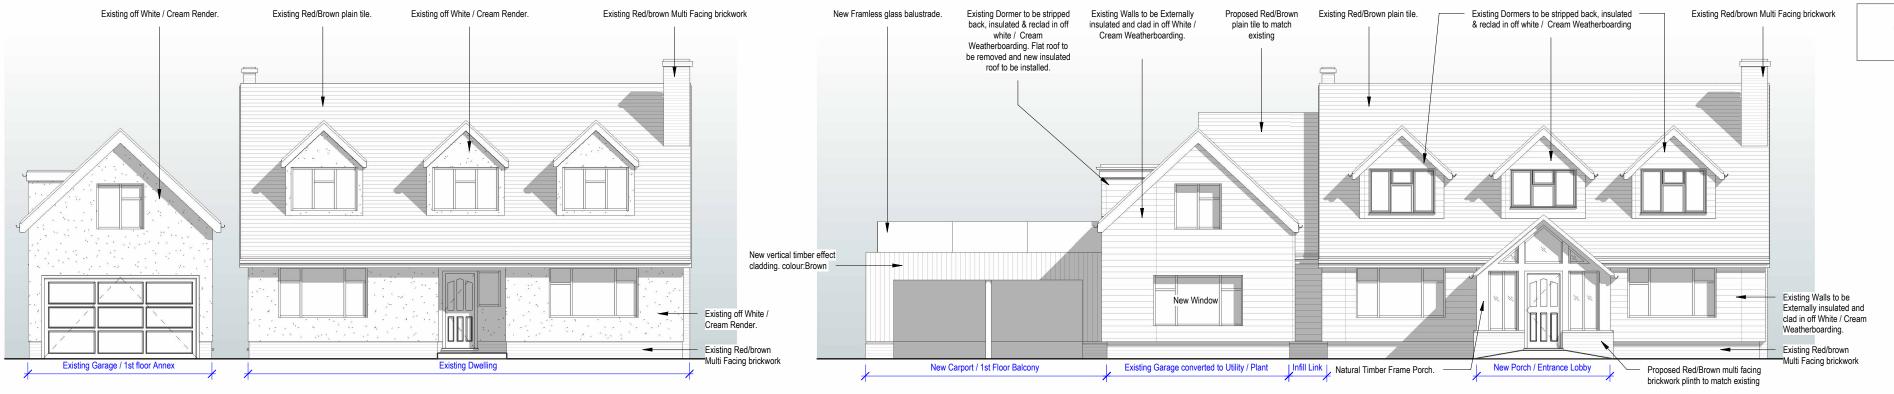

2 Existing Front Elevation.

1:100

1 Proposed Front Elevation (West Elevation)

1:100

6 Existing Concept 3D View

0m 2m 4m 6m 8m 10m

VISUAL SCALE 1:100

 P1
 Planners comments added
 09/01/24