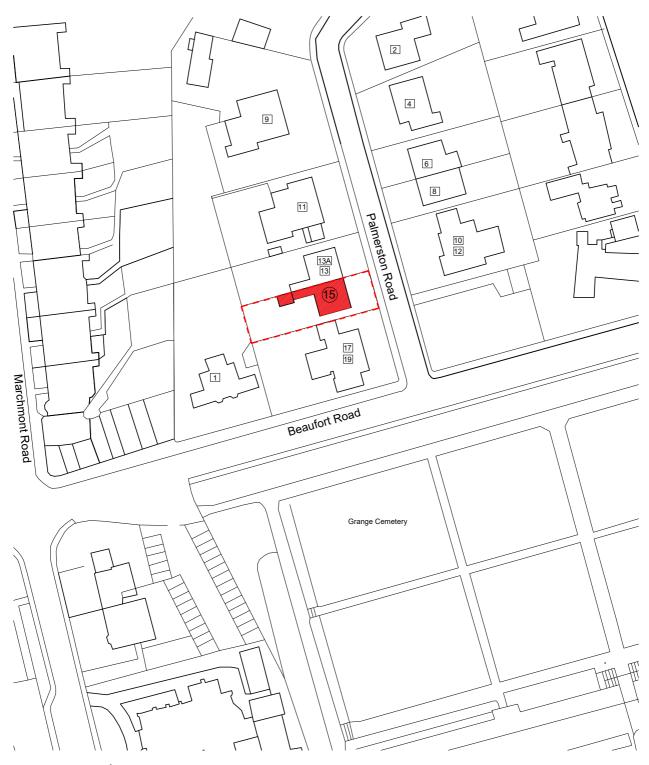

Location Plan (scale 1:1250)

Metres 0 10 20 30 40 50 1:1250

CREW ARCHITECTS
Tectonica'
7 Lower Gilmore Bank
Edinburgh, EH3 9QP
t. 0131 2299280
t. 0131 2299280
info@crewarchitects.com
www.crewarchitects.com