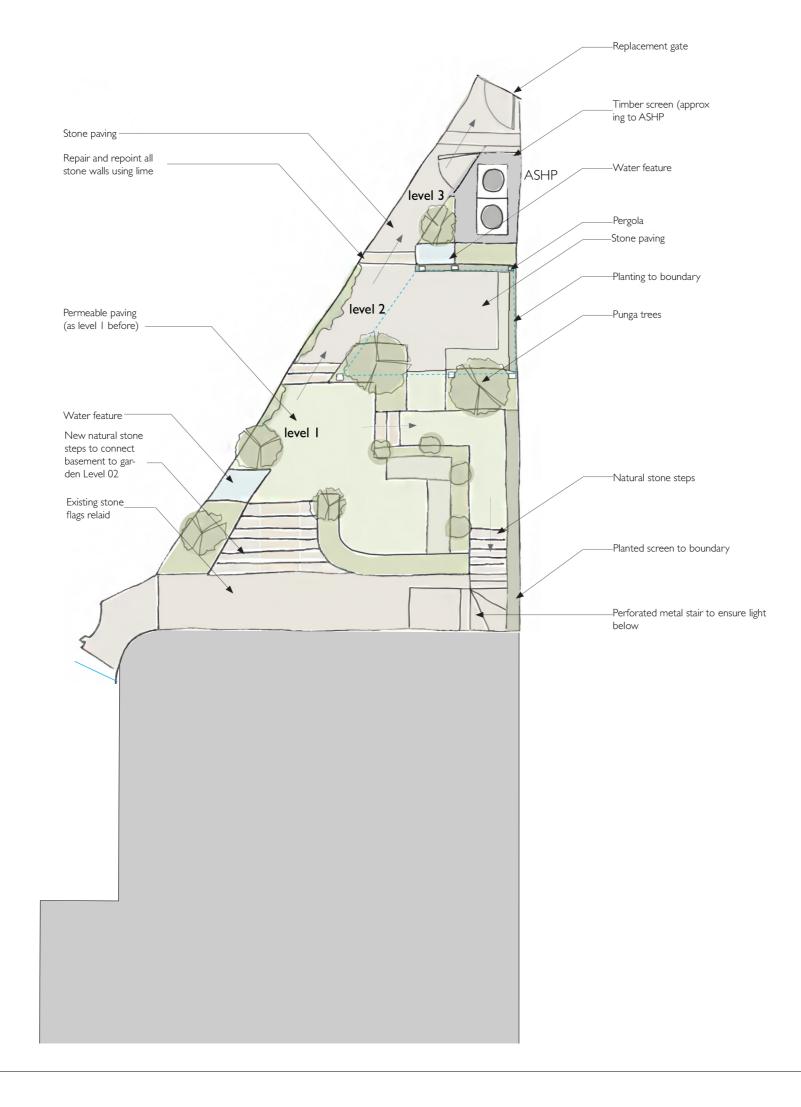

## mail@helenlucas.co.uk 31-35 MARCHMONT ROAD EDINBURGH EH9 1HU t 0131 478 8880

4 WINDSOR ST EDINBURGH, EH7 5JR

AS PROPOSED GARDEN PLAN

## 1248-WSS P 204 Rev: A

1:50@AI / 1:100@A3

Do not scale from drawings. Request from Architect any dimensions not provided.
2.All dimensions to be checked on site prior to starting work.
3.Any discrepancies to be reported to Architect.
4. Drawings to be read in conjunction with structural engineer's and consultant's
drawings specifications and schedules.
5. Location of stud in partitions are indicative only.