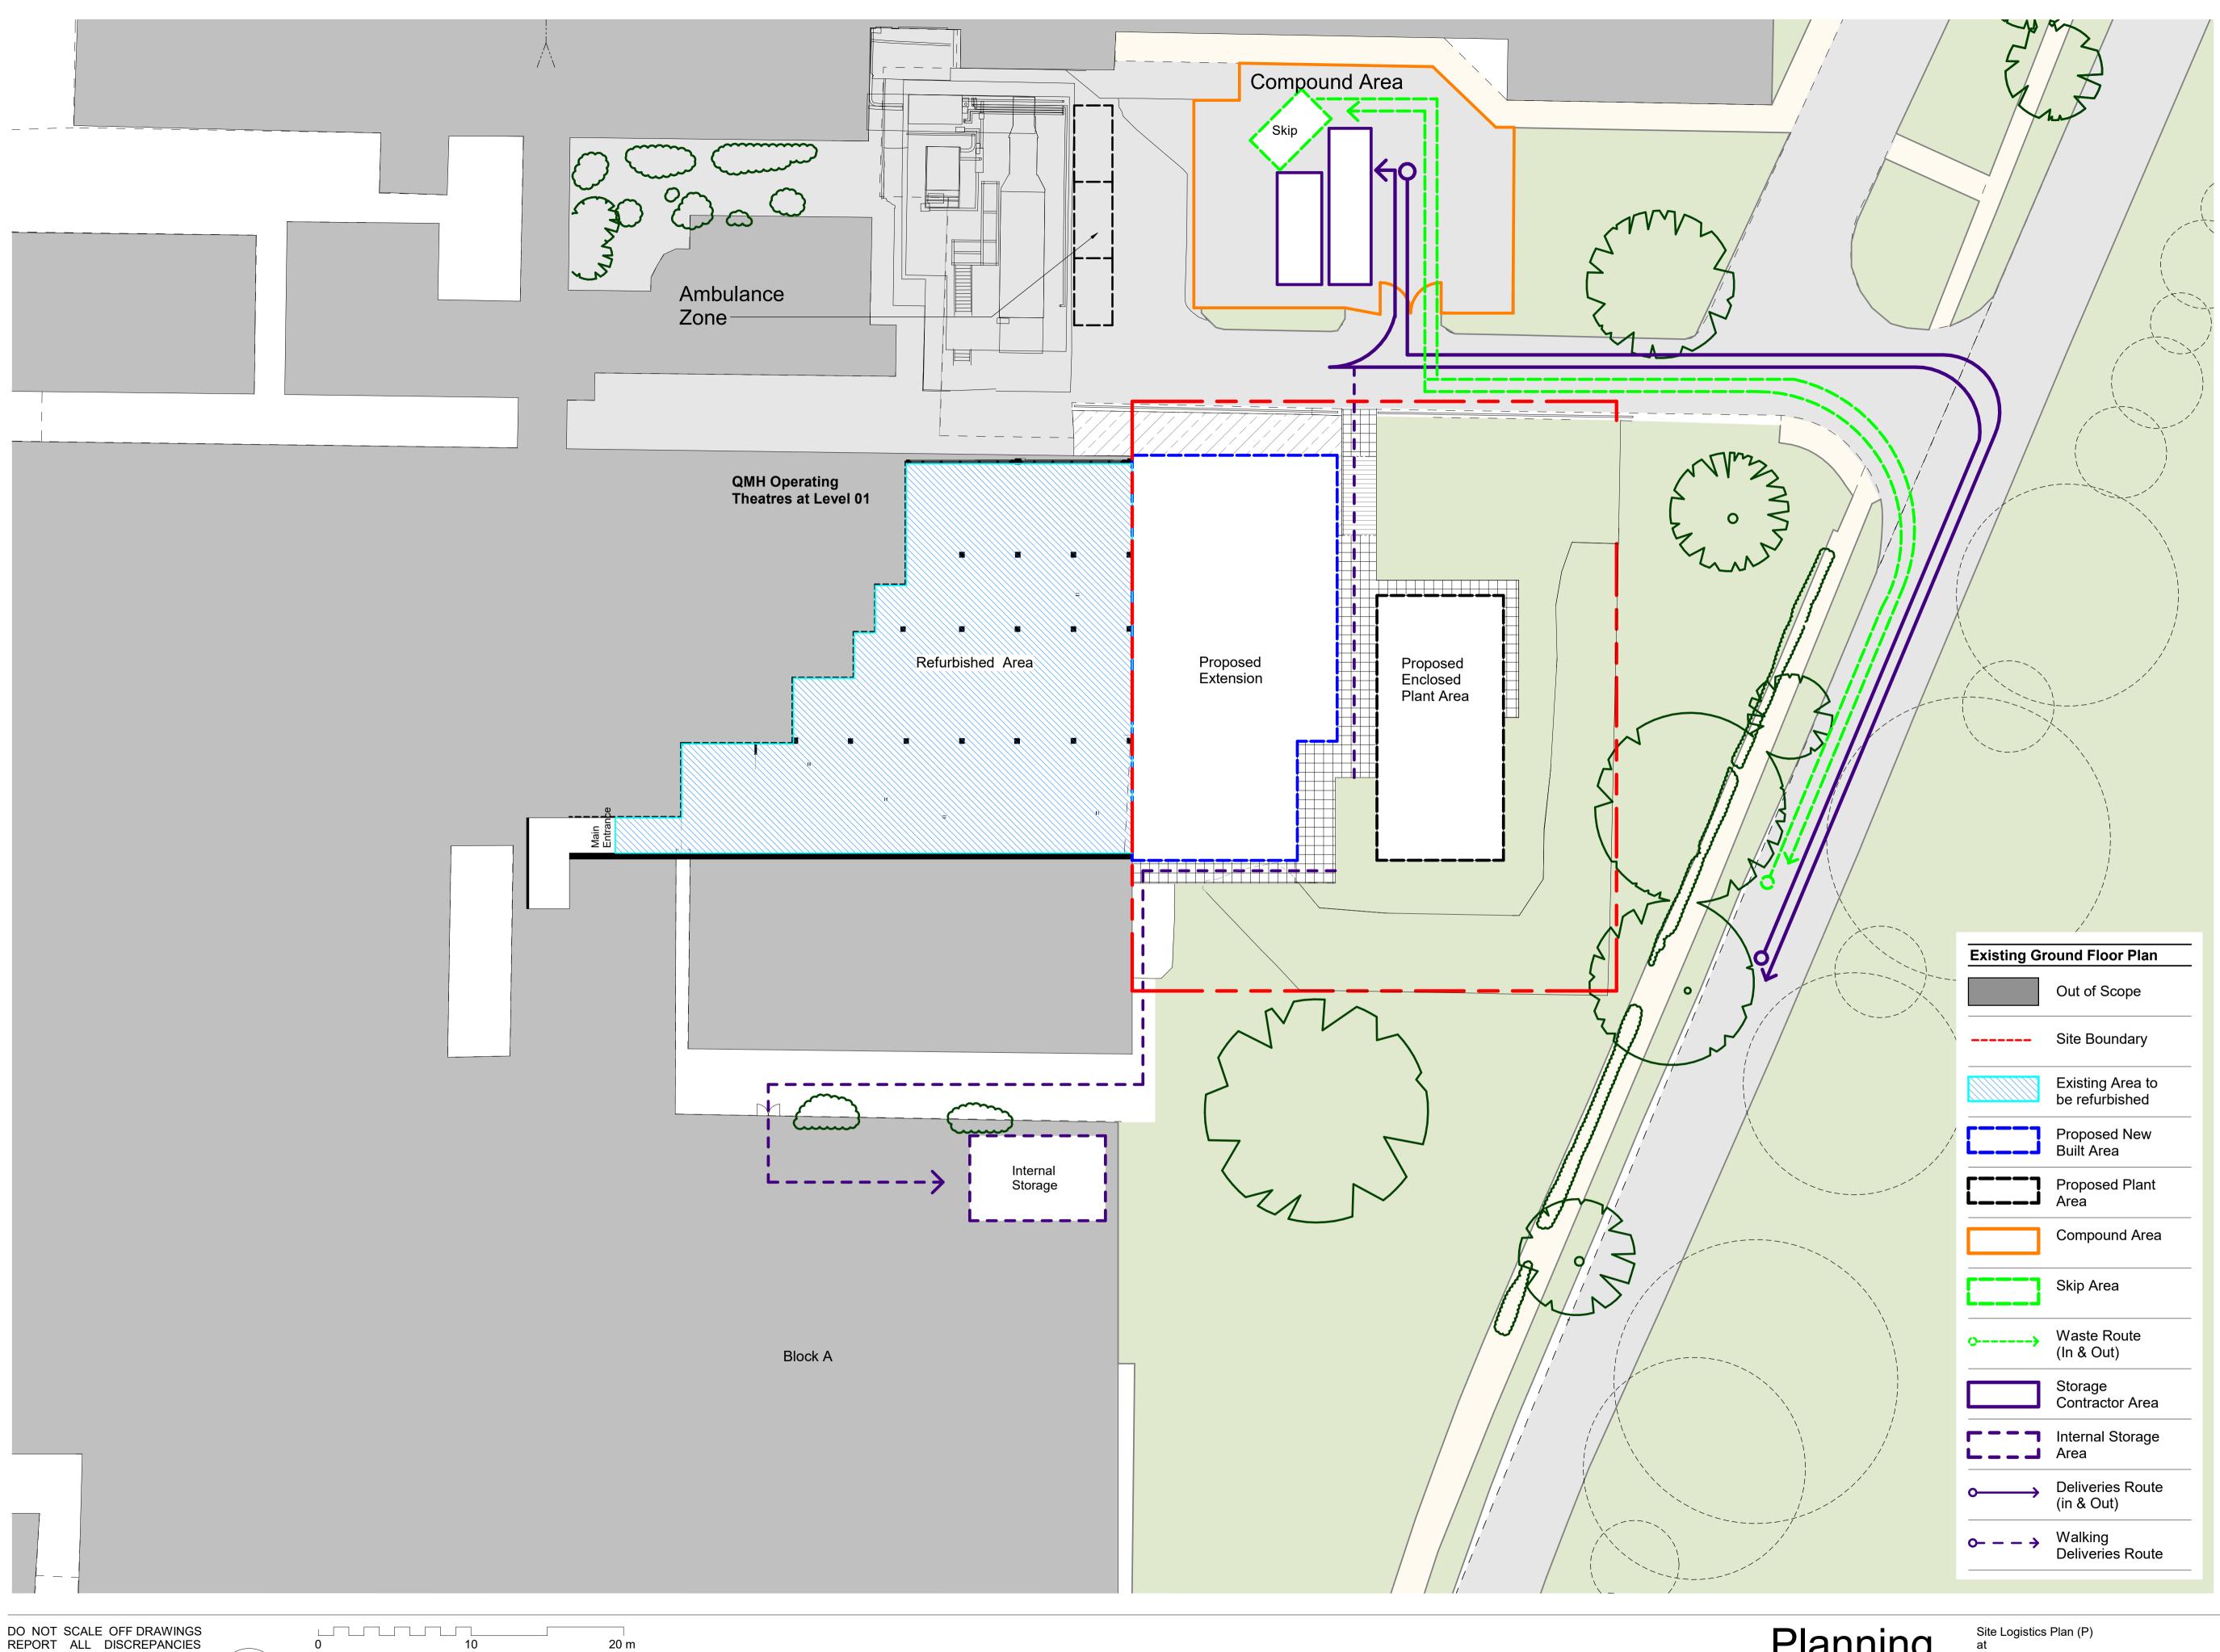

## Planning

Queen Mary Hospital CDC

Lewisham and Greenwich NHS Trust

for

Hospital CDC Mary S **Ogisti** Queen Site

## <u>Key</u>

## **Revision Schedule**

| P1 | Issued for Planning<br>Review 01 | 06/11/23 |
|----|----------------------------------|----------|
| P2 | Planning Package<br>submission   | 17/11/23 |
| P3 | Site Boundary Changed            | 13/12/23 |