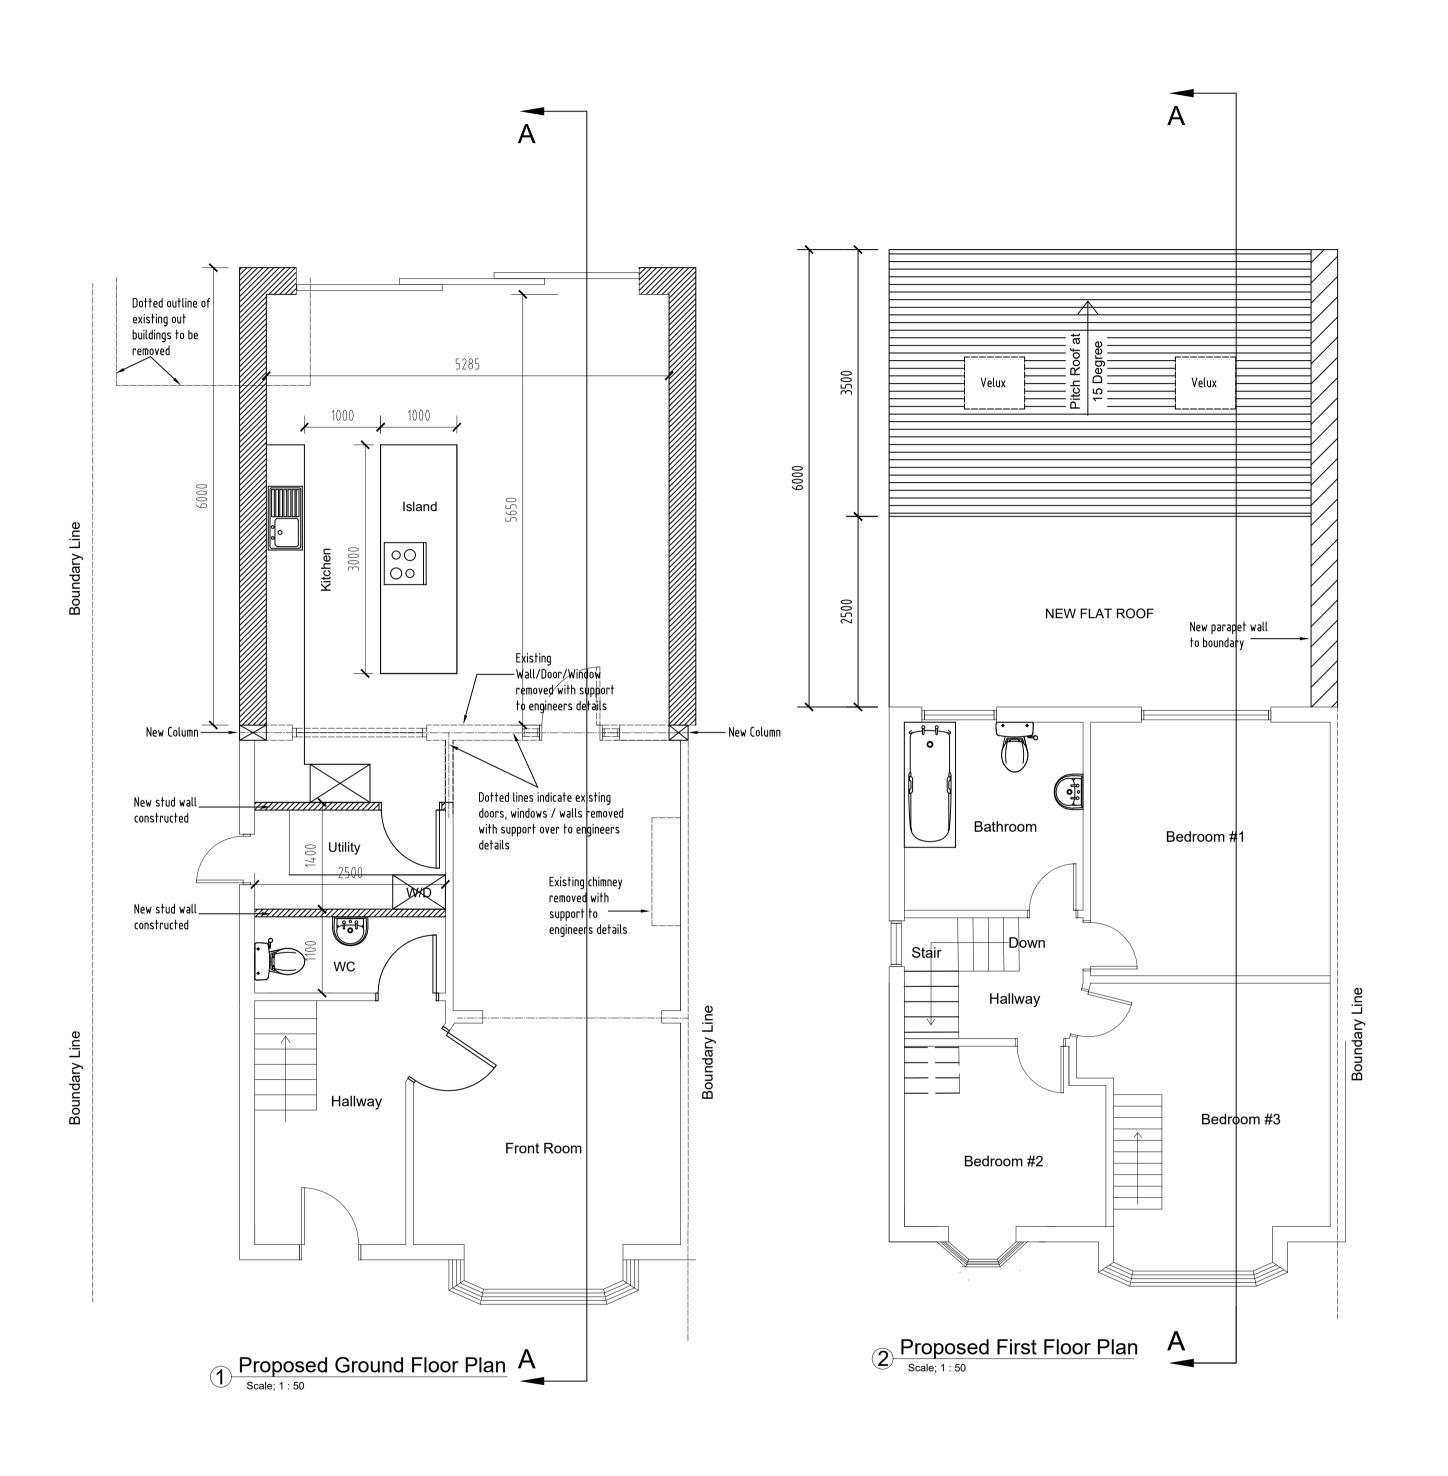

ALL DIMENSIONS TO BE VERIFIED BY THE CONTRACTOR ON SITE

Note:-

All dimensions where indicated are approximate and are for guidance purposes only. Actual dimensions should be checked on site.

For proposed elevations see drawing 2022/290 - 005.
Contractor to assume design responsibility under CDM2015.
Note, all structural information noted should be checked against detailed structural engineers information / calculation sheets.

Client Mr R Flomms

Project 44 Luddesdon Road, Erith, Kent, DA8 1NG.

Title Proposed Floor Plans

| Scale       | Date       | Drawn    | Checke  |
|-------------|------------|----------|---------|
| 1:50@A1     | 21/11/2023 | N/A      | N/A     |
| Project No: | Drav       | wing No. | Revisio |
| 2023/080    | 0 10       | 2        | ~       |