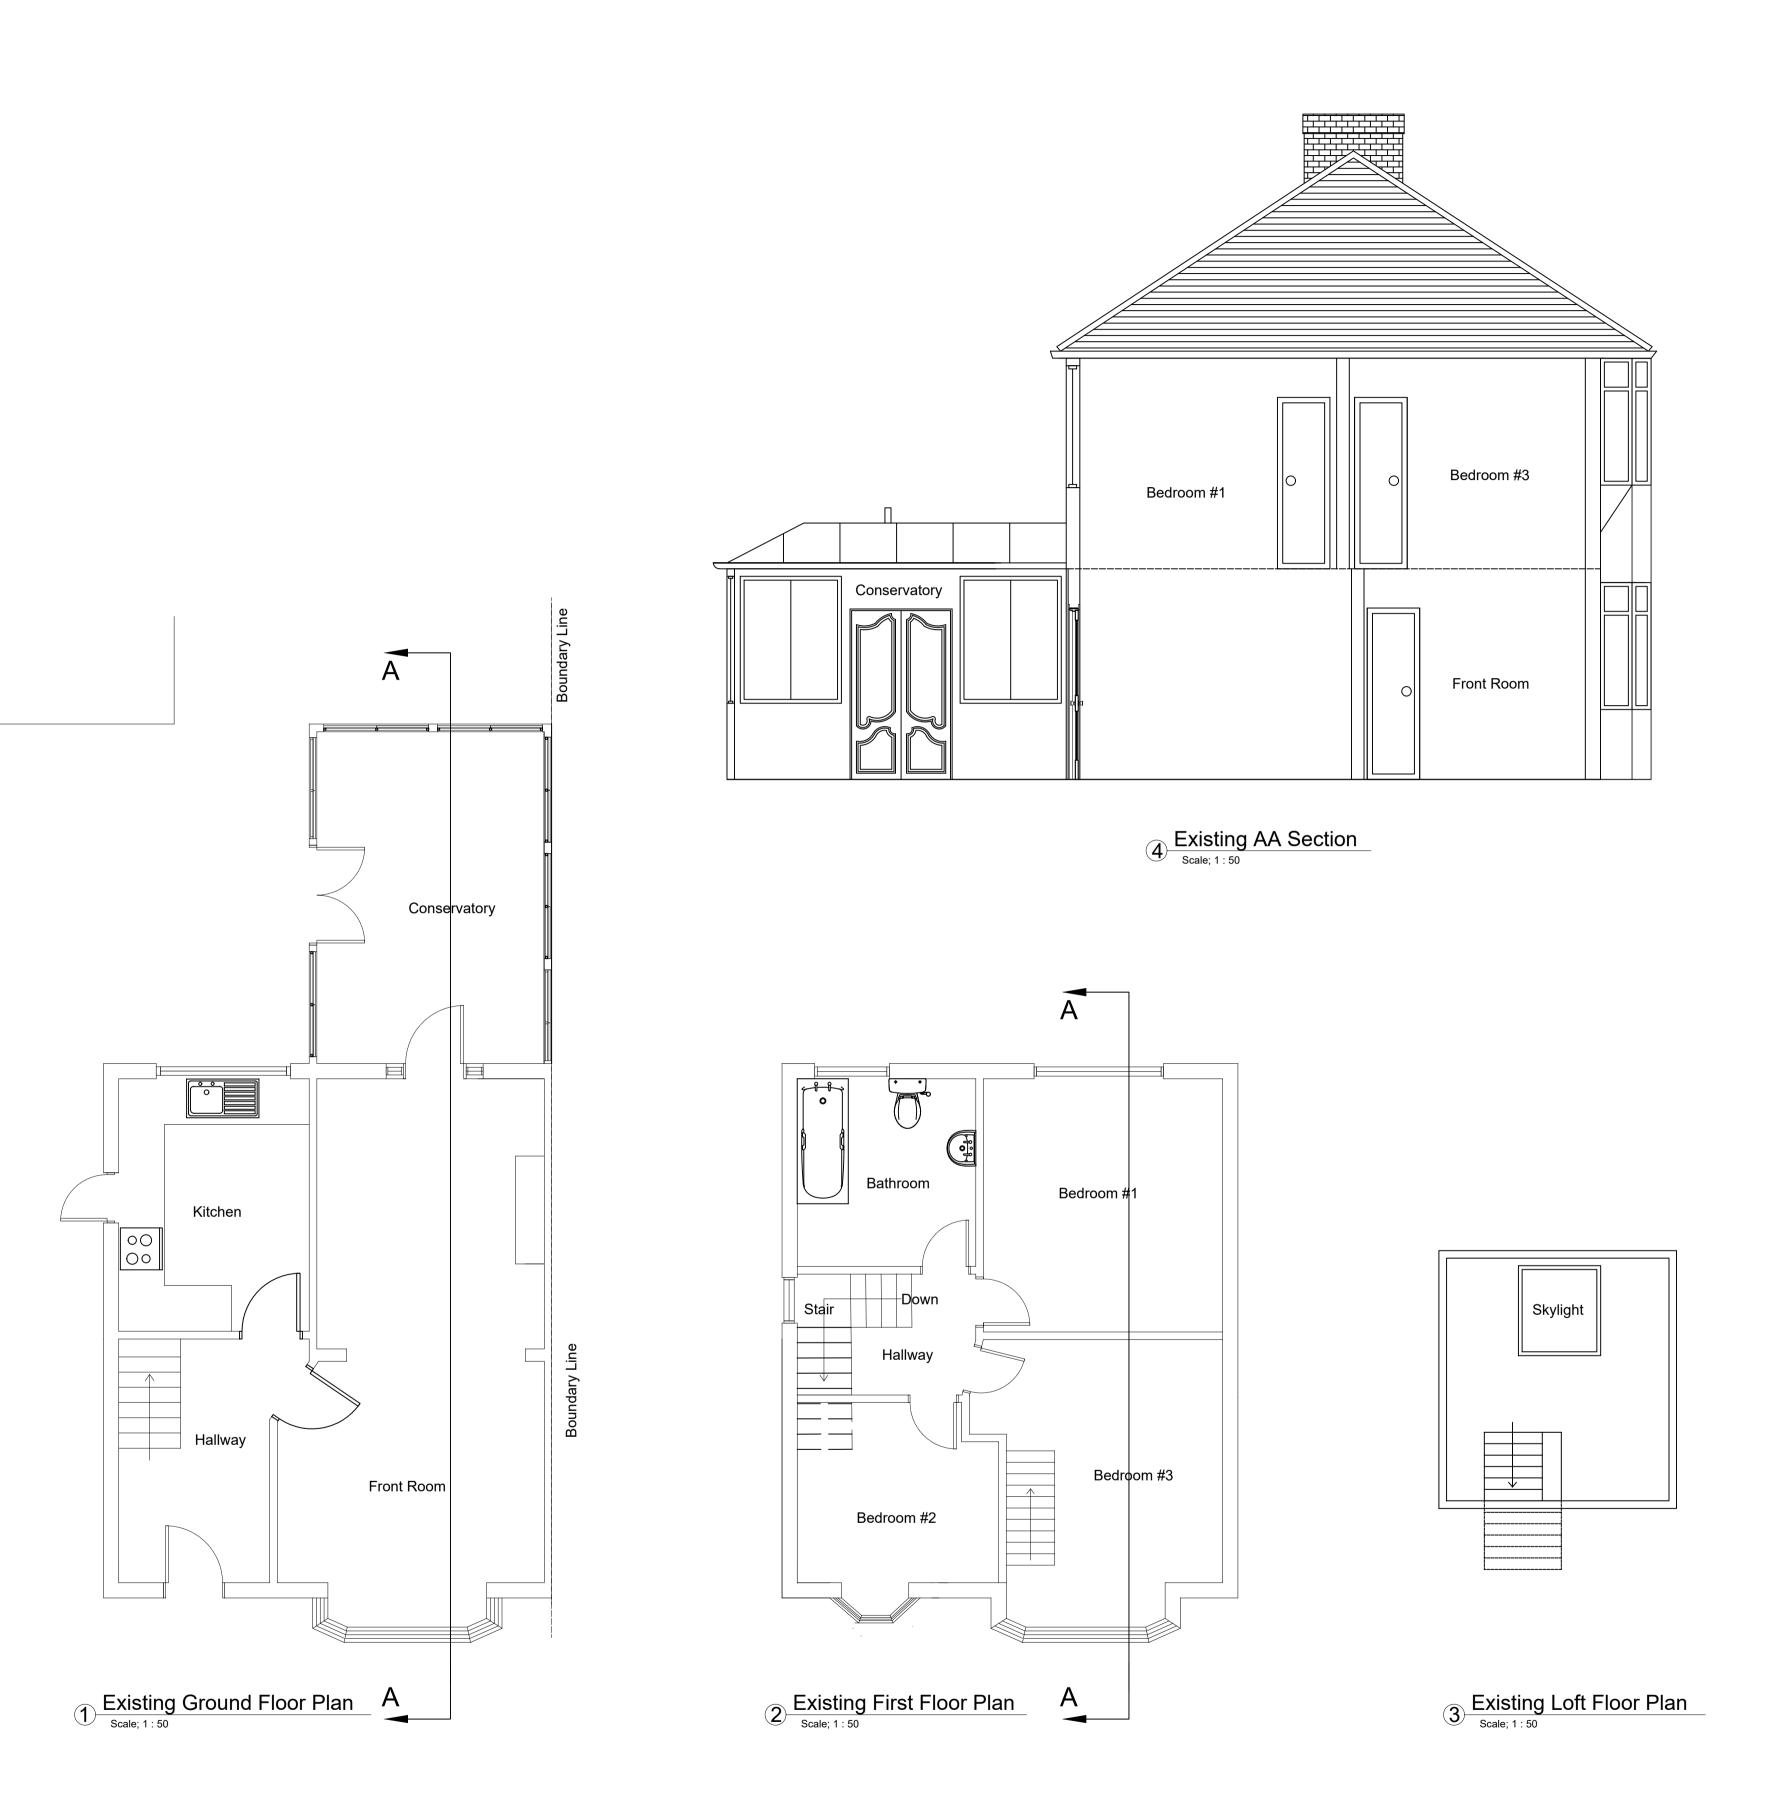

ALL DIMENSIONS TO BE VERIFIED BY THE CONTRACTOR ON SITE Note:-

All dimensions where indicated are approximate and are for guidance purposes only. Actual dimensions should be checked on site.

For proposed elevations see drawing 2022/290 - 005.
Contractor to assume design responsibility under CDM2015.
Note, all structural information noted should be checked against detailed structural engineers information / calculation sheets.

Client Mr R Flomms

Project 44 Luddesdon Road, Erith, Kent, DA8 1NG.

Title Existing Floor Plans & Section

Scale Date Drawn Checked 1:50@A1 21/11/2023 N/A N/A

Project No: Drawing No. Revision 2023/080 101 ~