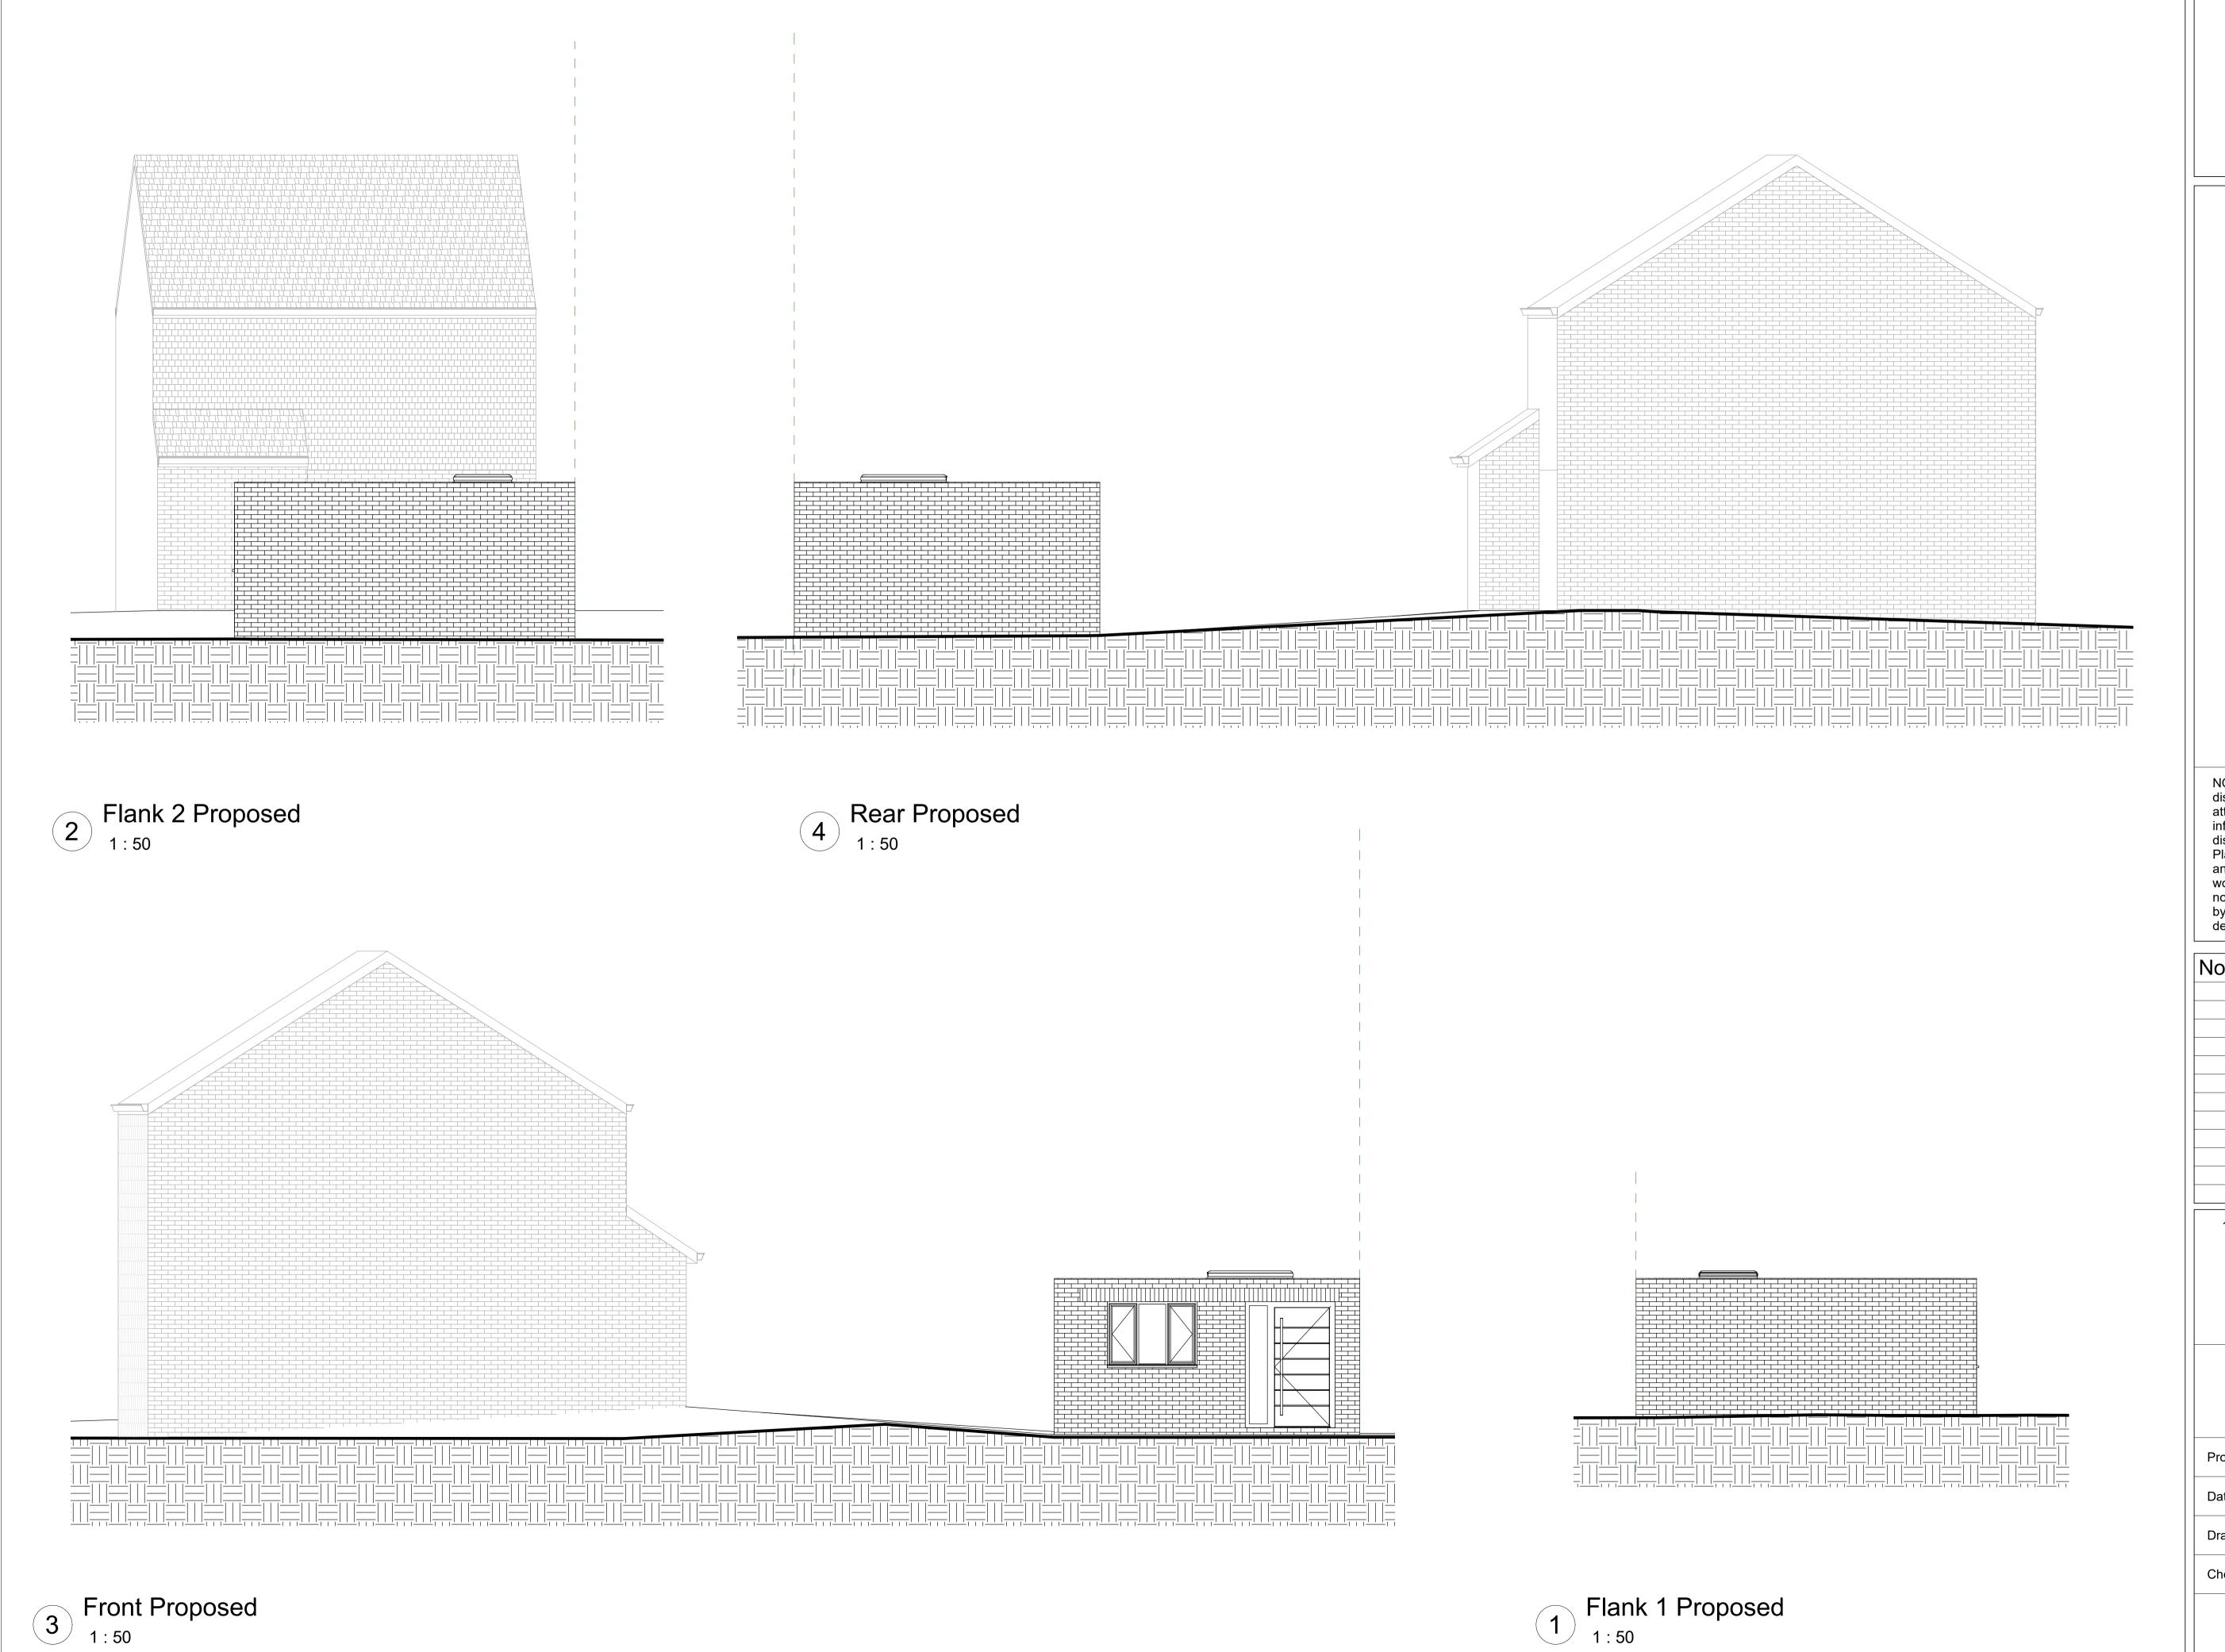

10C Iverhurst Close, Bexleyheath, DA6 8HY

Garage Conversion

## **Proposed Elevations**

0238 Project number Dec 2023 Date

Drawn by

S Geoghegan

Checked by

A104 Rev:

1:50

Scale