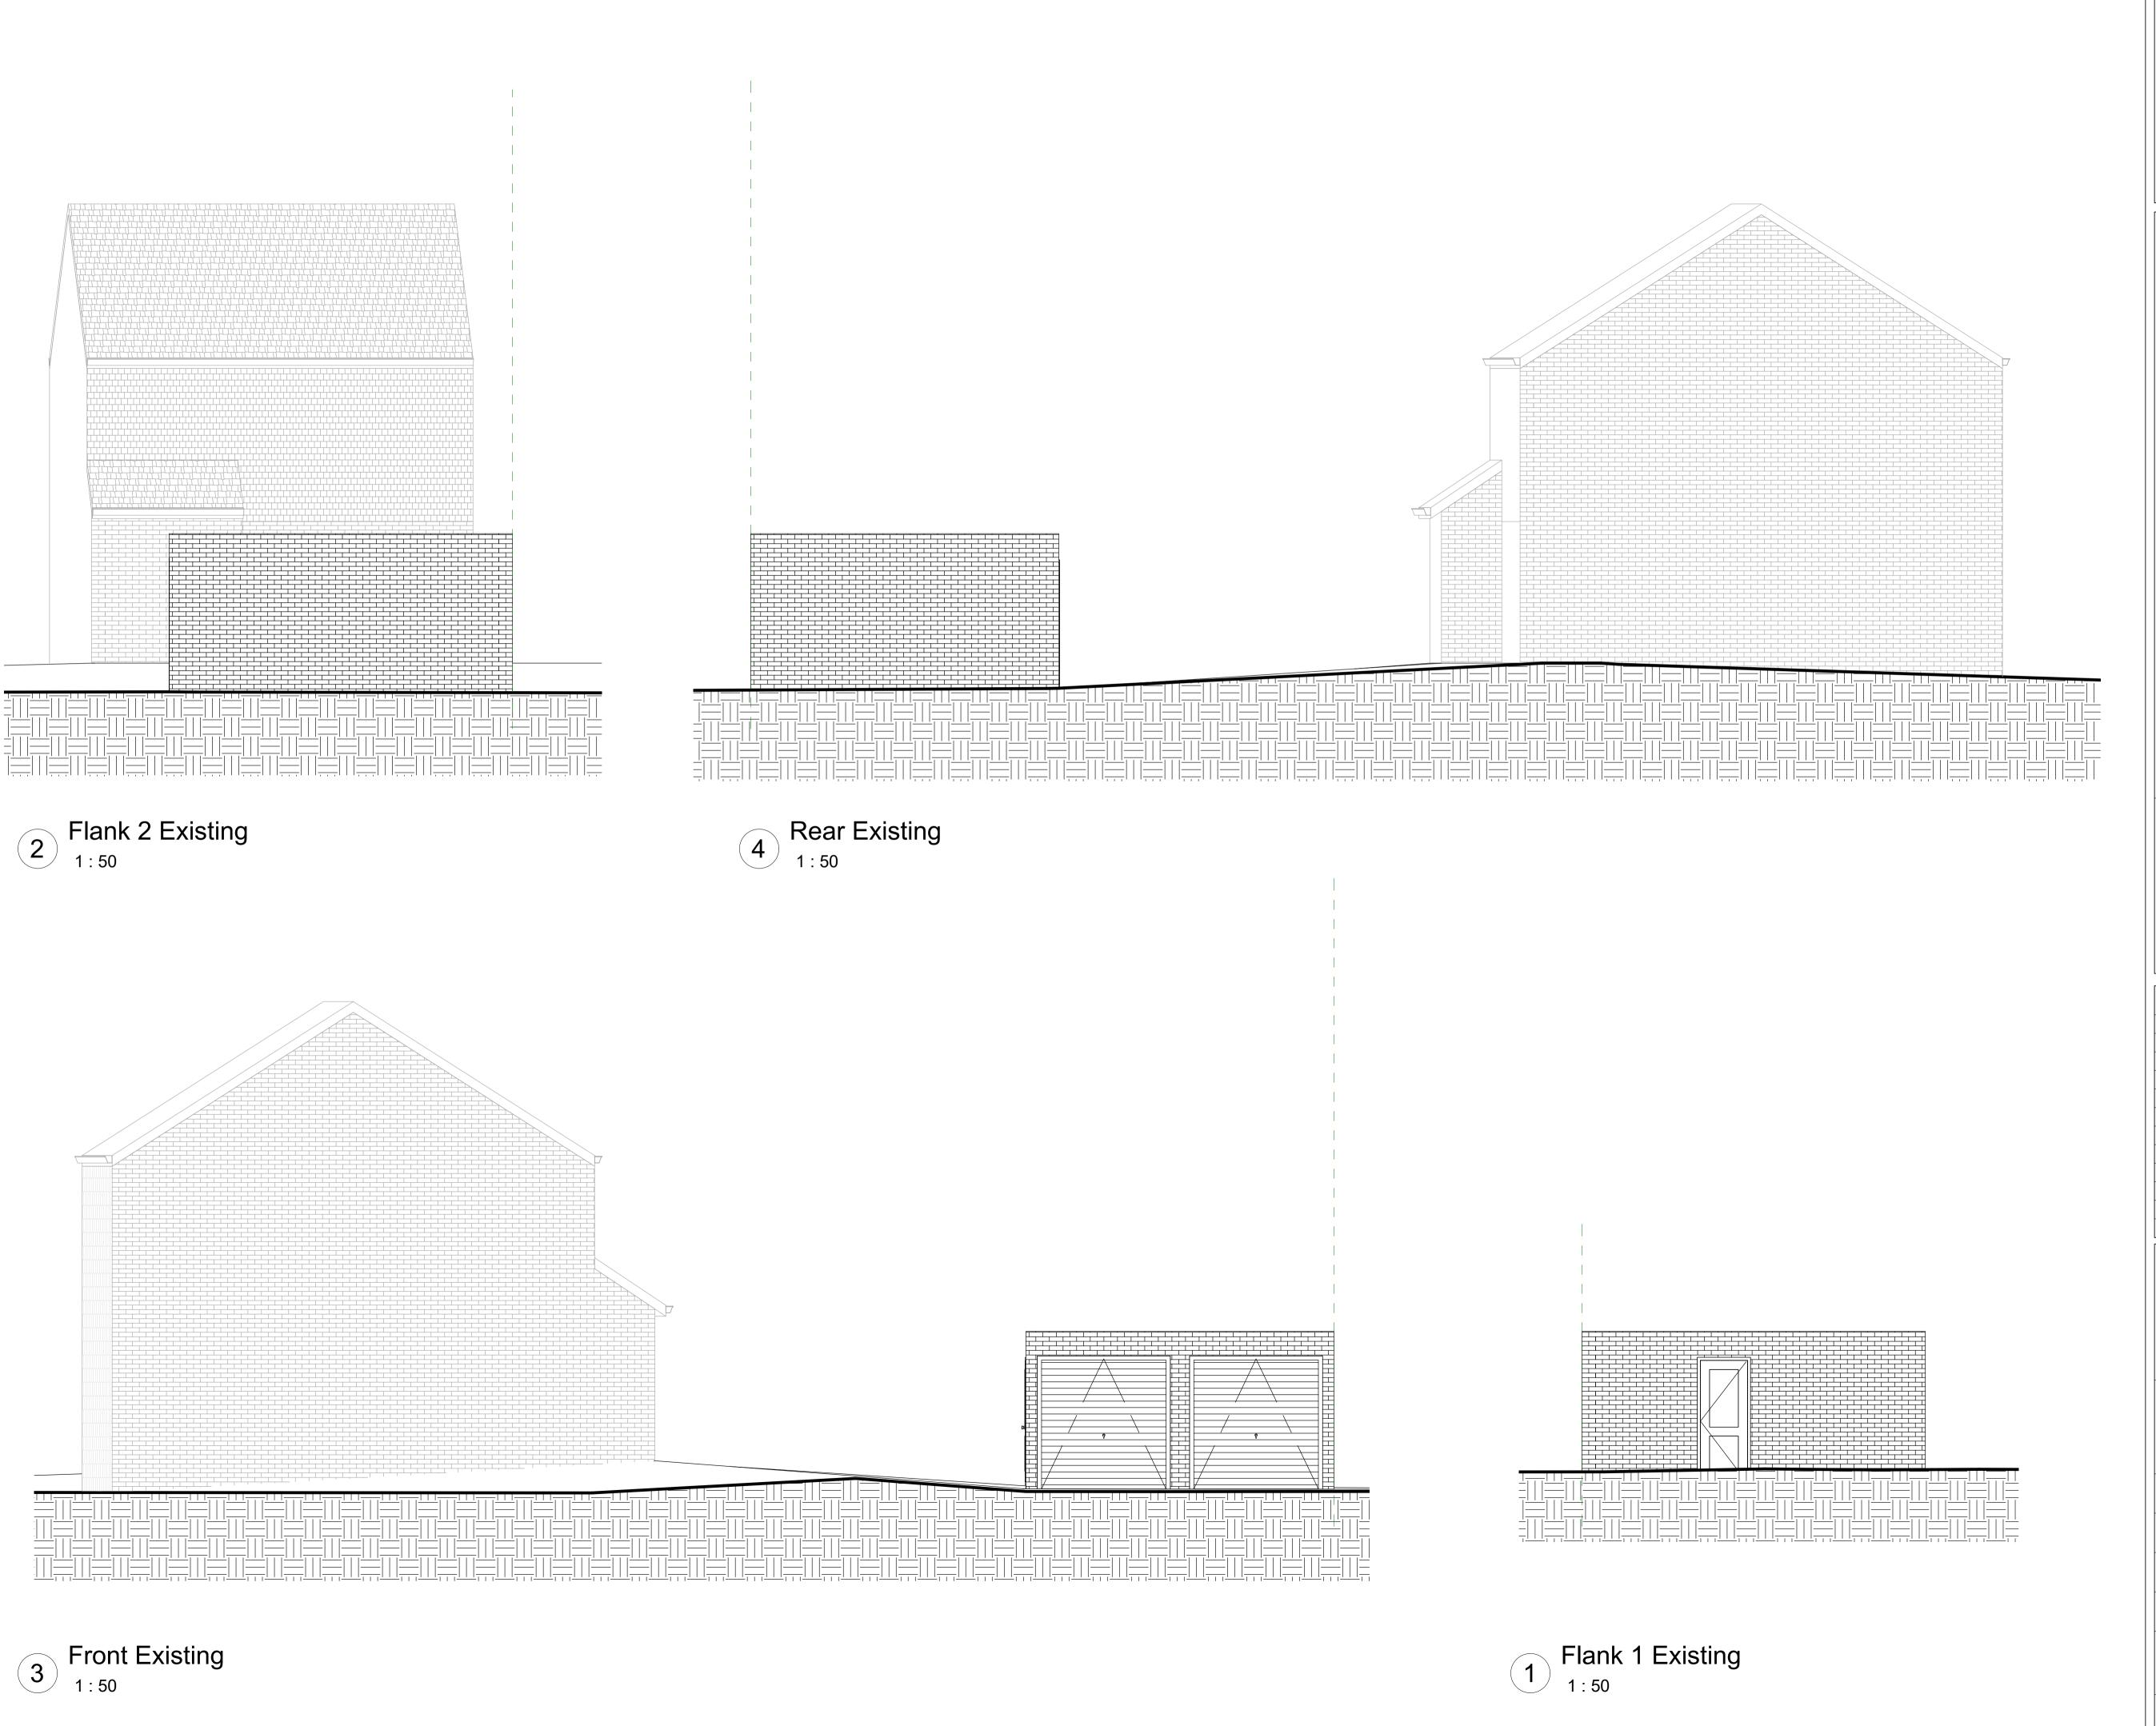

10C Iverhurst Close, Bexleyheath, DA6 8HY

Garage Conversion

## **Existing Elevations**

Project number 0238

Date Dec 2023

Drawn by S Geoghegan

Checked by

A102 Rev:

Scale

1:50