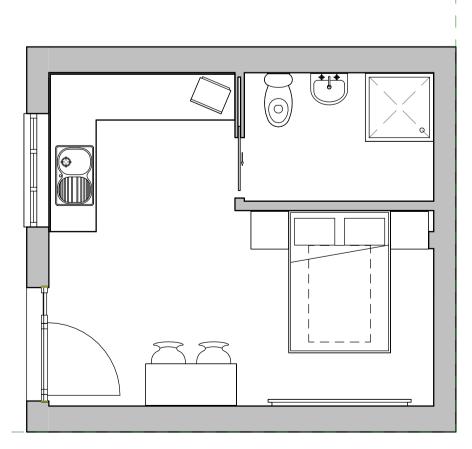

1 01 - Ground Floor Proposed

2 04 - Roof Plan Proposed 1:50

| Scale 1 : 50 |   | 2 m         |
|--------------|---|-------------|
|              | 1 | 2.5         |
| 0.5          |   | <del></del> |
| 0            |   | 0           |

10C Iverhurst Close, Bexleyheath, DA6 8HY

Garage Conversion