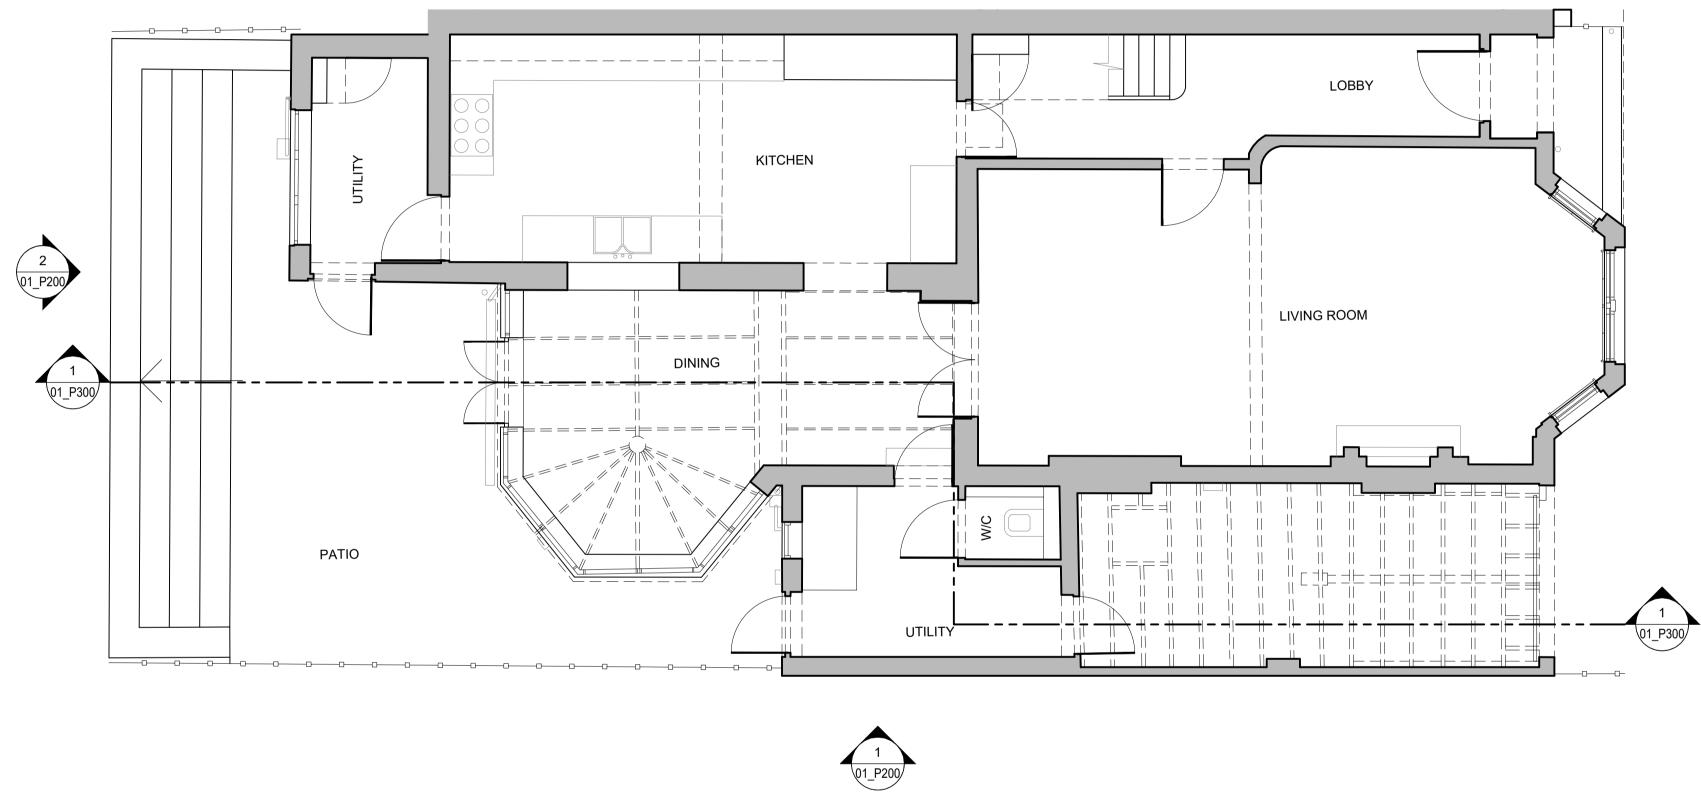

WHITE RED ARCHITECTS

1:50

**PLANNING** 

45 Charlotte Road London EC2A 3PD

PROJECT NAME: KNOLL ROAD

DRAWING TITLE:

EXISTING GROUND FLOOR

FB JH

13 KNOLL ROAD SIDCUP, DA14 4QT

LOCATION

NOT FOR CONSTRUCTION

NOTE

1. Do not scale from this drawing
2. All dimensions to be checked on site by the contractor and such dimensions to be their responsibility.
3. Report all drawings errors, omissions, and discrepancies to the architect.
4. This document may be issued in an uncontrolled CAD format to enable others to use it as background information to make alterations and/or additions. In that instance the file will be accompanied by a PDF version. It is for those making such alterations and additions to ensure that they make use of current background information. WRA Ltd Accepts no liability for any such alterations or additions to the background information or arising out of changes to background information which occur prior to alterations or additions being made.