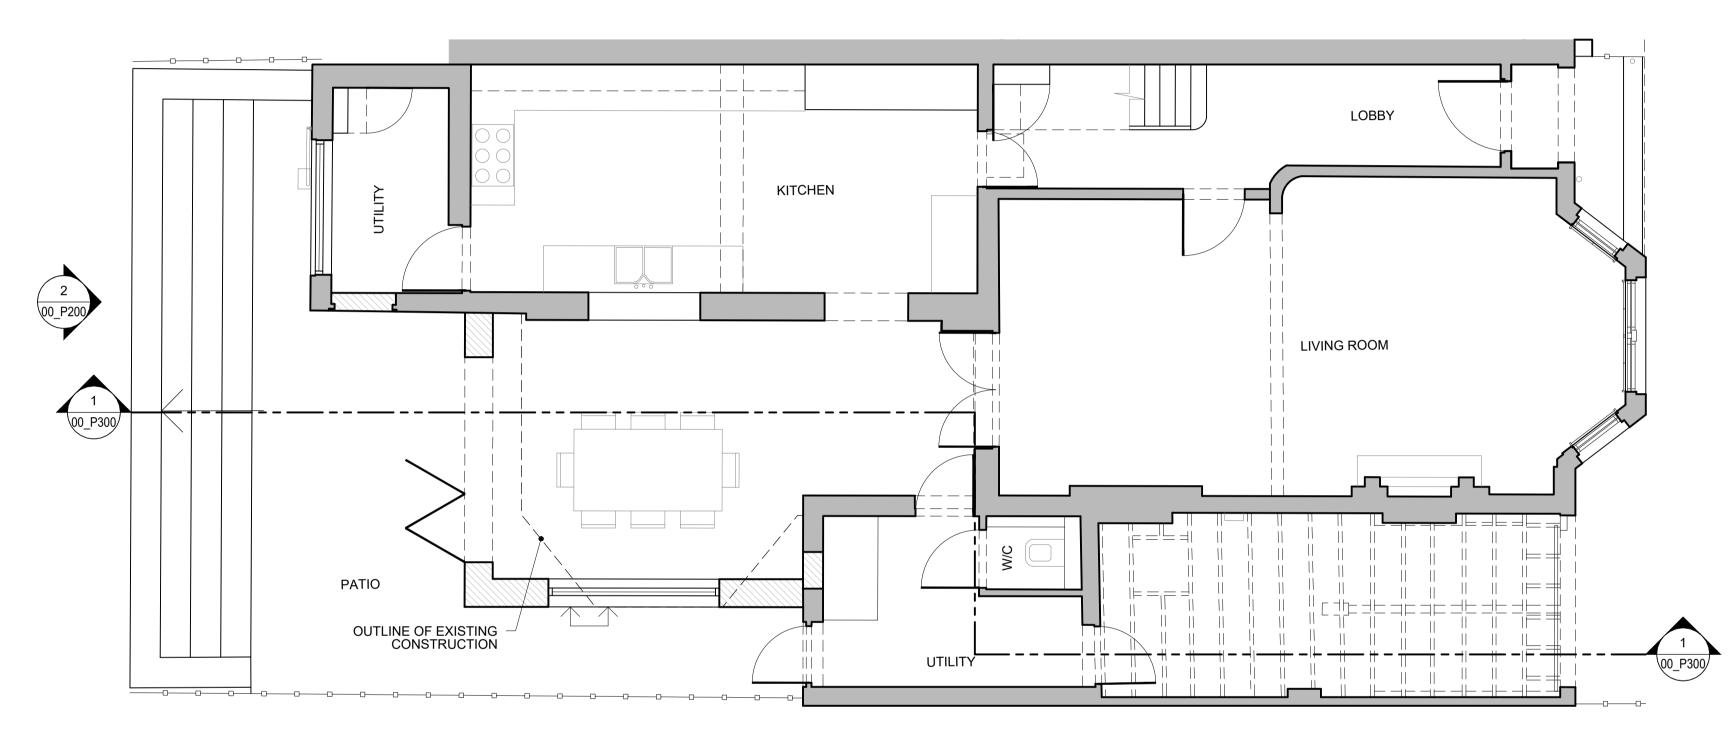

5 m

| CLIENT:                                            | NOTE