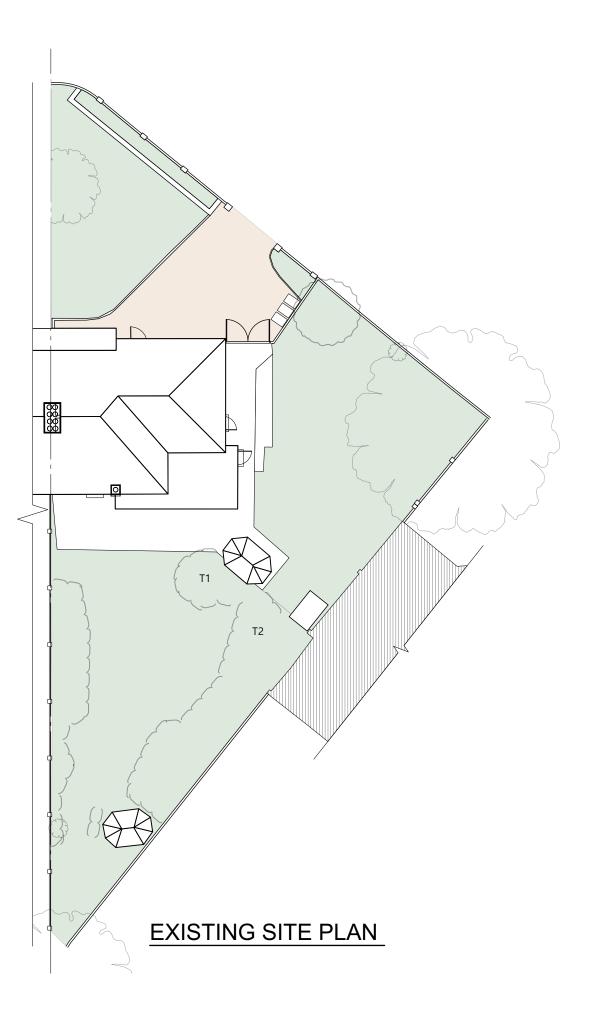

0 1 2 3 4 5 M

This drawing is the copyright of Spheron Architects (Ltd) and may not be used without their consent.

The contractor is responsible for checking all dimensions before work starts. Any discrepancies to be brought to the attention of the Architect immediately.

|                                                   | 04/0         | 1/2024 | LT     | TWS     | Issued for Planning |  |                     |      |  |
|---------------------------------------------------|--------------|--------|--------|---------|---------------------|--|---------------------|------|--|
| Revision                                          | Date         |        | Author | Checked |                     |  |                     |      |  |
| SpheronArchitects<br>Unit 5C, 26-32 Voltaire Road |              |        |        |         |                     |  |                     |      |  |
| London, SW4 6DH<br>tel: +44 20 3490 6543          |              |        |        |         |                     |  |                     |      |  |
| e: info@spheronarchitects.co.uk                   |              |        |        |         |                     |  |                     |      |  |
| www.spheronarchitects.co.uk                       |              |        |        |         |                     |  |                     |      |  |
| Client:                                           |              |        |        |         |                     |  |                     |      |  |
| Elite London Properties Ltd.                      |              |        |        |         |                     |  |                     |      |  |
| Project<br>115 Rydal Drive, Bexleyheath DA7 5EG   |              |        |        |         |                     |  |                     |      |  |
| Existing Site Plan                                |              |        |        |         |                     |  |                     |      |  |
| Drawing Status:                                   |              |        |        |         |                     |  |                     |      |  |
| PLANNING                                          |              |        |        |         |                     |  |                     |      |  |
| Drawn By: S<br>LT                                 |              |        |        |         | Scale: 1:200@A3     |  | Date:<br>28/03/2022 |      |  |
| Dra                                               | wing         | No:    |        |         |                     |  |                     | Rev: |  |
|                                                   | F677-A-100 - |        |        |         |                     |  |                     |      |  |