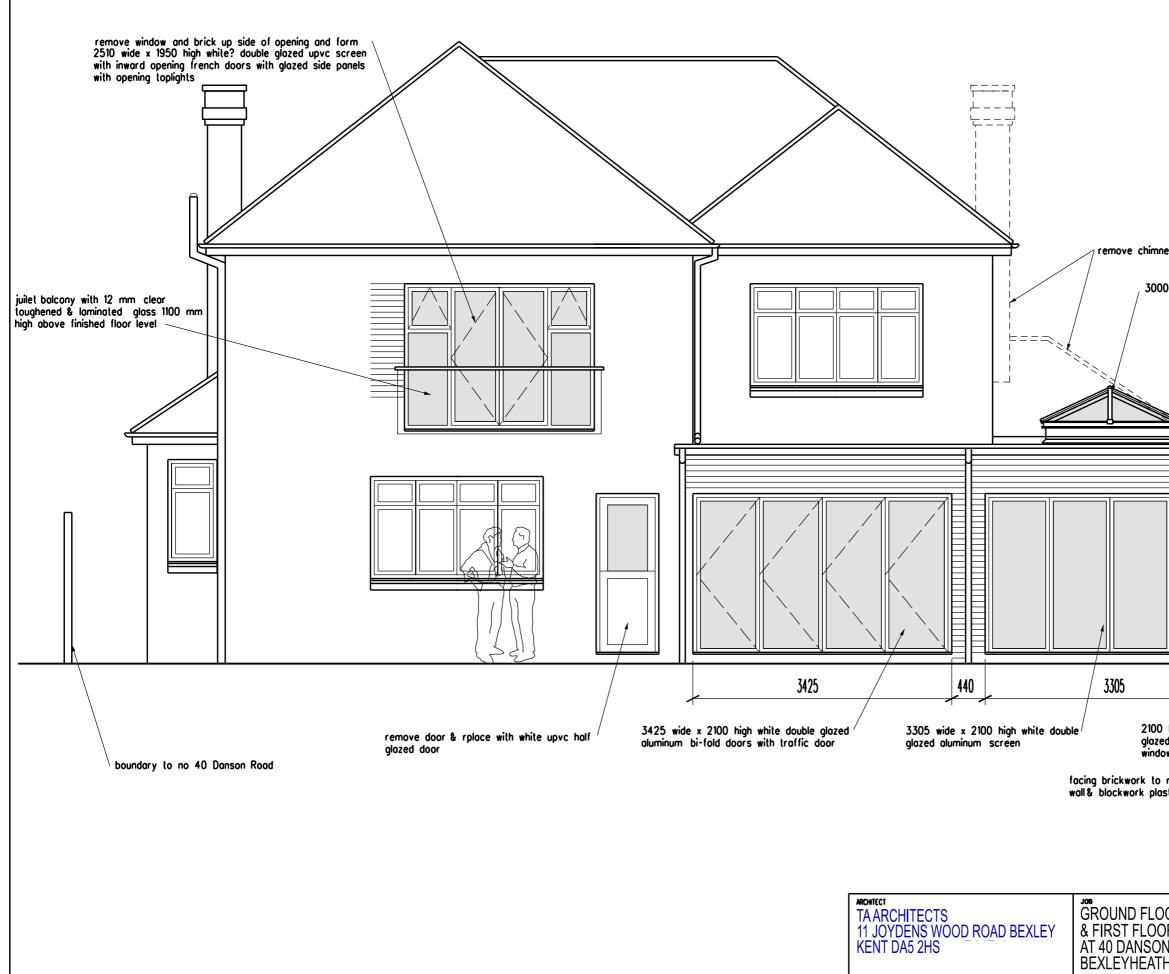

10 metres

0

1

2

3

- 4

5

remove chimney stack and roof shown dotted 3000 x 1500 mm lantern light 114 mm dia black upvc half round guttering downpipes & white soffite & fascia to match existing downpipes taken to soakaway 5000 mm from any building 3 layer felt roof 1000 x 1500 mm flat roof window 440 boundary to <sup>\</sup> no 42 Danson Road 2100 high x 910 wide white upvc half glazed door & 1050 high x 1050 wide window with opening toplight facing brickwork to match existing 100 mm filled cavity wall & blockwork plasterboard on dabs inner skin DATE REVISION GROUND FLOOR EXTENSION PROPOSED REAR ELEVATION & FIRST FLOOR ALTERATIONS AT 40 DANSON ROAD BEXLEYHEATH KENT DA6 8HB 1:50 AT A3 DEC 2023 DRAWING NO. RG/09