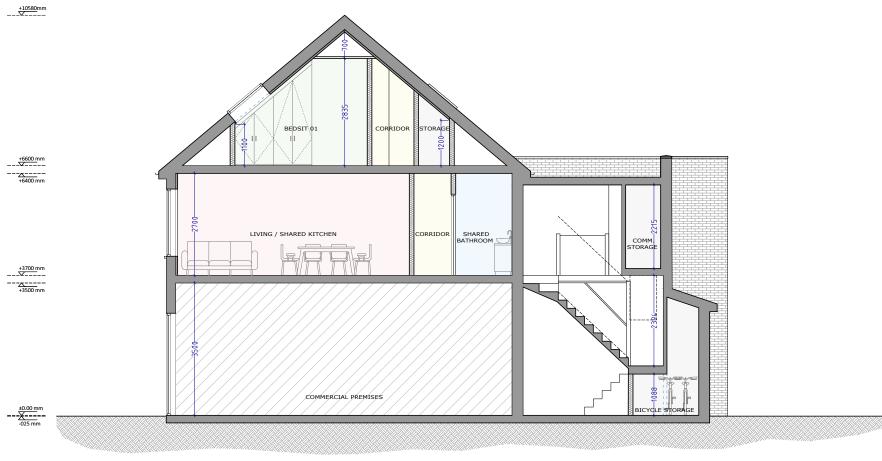

EXISTING SECTION AA

PROPOSED SECTION AA

| ARCHITECTS                                                                                                                                                    |
|---------------------------------------------------------------------------------------------------------------------------------------------------------------|
| 122 CARR ROAD<br>NORTHOLT<br>GREATER LONDON                                                                                                                   |
| UB5 4RF<br>TEL. 020 8248 8412                                                                                                                                 |
| ARCHITECT@PROJECTIONARCHITECTS.COM<br>WWW.PROJECTIONARCHITECTS.COM                                                                                            |
| RIBA H                                                                                                                                                        |
| Chartered Practice                                                                                                                                            |
| PLEASE NOTE                                                                                                                                                   |
| <ol> <li>All dimensions to be verified on site.</li> <li>All dimensions are in milimetres.</li> <li>No work shall commence until all approvals and</li> </ol> |
| agreements have been obtained. These include, Planning,<br>Building Regulations, Thames Water and Party Wall.                                                 |
| <ol> <li>The Copyright of this drawing belongs to<br/>Projection Architects Ltd.</li> </ol>                                                                   |
| GRAPHIC SCALE                                                                                                                                                 |
|                                                                                                                                                               |
| NOTES:                                                                                                                                                        |
| EXISTING WALL                                                                                                                                                 |
| DEMOLISHED WALL                                                                                                                                               |
| ZARANA PROPOSED NEW                                                                                                                                           |
| CAVITY WALL                                                                                                                                                   |
| PROPOSED STOR WILL<br>PROPOSED INTERNAL<br>BLOCK WALL                                                                                                         |
| PROPOSED EXTERNAL<br>TIMBER WALL                                                                                                                              |
|                                                                                                                                                               |
|                                                                                                                                                               |
|                                                                                                                                                               |
|                                                                                                                                                               |
|                                                                                                                                                               |
|                                                                                                                                                               |
|                                                                                                                                                               |
|                                                                                                                                                               |
|                                                                                                                                                               |
|                                                                                                                                                               |
|                                                                                                                                                               |
|                                                                                                                                                               |
| CHANGE OF USE TO<br>RESIDENTIAL                                                                                                                               |
|                                                                                                                                                               |
| ADDRESS                                                                                                                                                       |
| 138-140 Welling High Street                                                                                                                                   |
| WELLING<br>DA16 1TJ                                                                                                                                           |
|                                                                                                                                                               |
| CLIEN                                                                                                                                                         |
| TITLE                                                                                                                                                         |
| Existing & Proposed                                                                                                                                           |
| Section AA                                                                                                                                                    |
| DATE PROJECT NUM:<br>21/12/2023 D_23 016                                                                                                                      |
| 21/12/2023 P-23.016                                                                                                                                           |
| 1/100 (@ A3)                                                                                                                                                  |
| F PI A-08                                                                                                                                                     |
|                                                                                                                                                               |