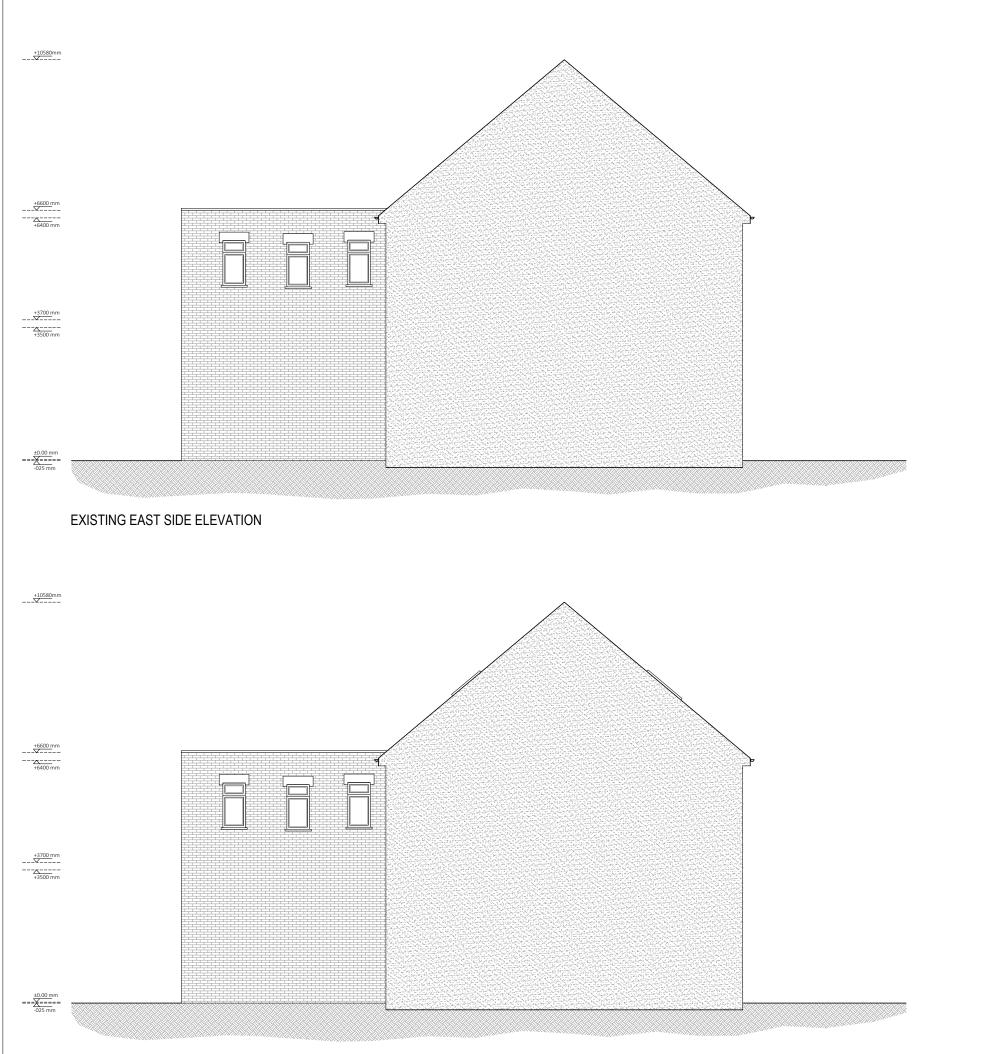

PROPOSED EAST SIDE ELEVATION

| ARCHITECTS                                                                                                                                                   |
|--------------------------------------------------------------------------------------------------------------------------------------------------------------|
| 122 CARR ROAD<br>NORTHOLT<br>GREATER LONDON                                                                                                                  |
| UB5 4RF<br>TEL. 020 8248 8412                                                                                                                                |
| ARCHITECT@PROJECTIONARCHITECTS.COM<br>WWW.PROJECTIONARCHITECTS.COM                                                                                           |
| RIBA 🗰 🚛                                                                                                                                                     |
| Chartered Practice                                                                                                                                           |
| PLEASE NOTE 1. All dimensions to be verified on site.                                                                                                        |
| <ol> <li>All dimensions are in milimetres.</li> <li>No work shall commence until all approvals and</li> </ol>                                                |
| agreements have been obtained. These include, Planning,<br>Building Regulations, Thames Water and Party Wall.<br>4. The Copyright of this drawing belongs to |
| Projection Architects Ltd.                                                                                                                                   |
| GRAPHIC SCALE<br>0m 1 2 3 4 5                                                                                                                                |
|                                                                                                                                                              |
| NOTES:                                                                                                                                                       |
| EXISTING WALL                                                                                                                                                |
| DEMOLISHED WALL                                                                                                                                              |
| CAVITY WALL                                                                                                                                                  |
| PROPOSED STUD WALL                                                                                                                                           |
| PROPOSED INTERNAL<br>BLOCK WALL                                                                                                                              |
| PROPOSED EXTERNAL<br>TIMBER WALL                                                                                                                             |
| BOUNDARY LINE                                                                                                                                                |
|                                                                                                                                                              |
|                                                                                                                                                              |
|                                                                                                                                                              |
|                                                                                                                                                              |
|                                                                                                                                                              |
|                                                                                                                                                              |
|                                                                                                                                                              |
|                                                                                                                                                              |
|                                                                                                                                                              |
| PROJECT                                                                                                                                                      |
| CHANGE OF USE TO                                                                                                                                             |
| RESIDENTIAL                                                                                                                                                  |
|                                                                                                                                                              |
| ADDRESS                                                                                                                                                      |
| 138-140 Welling High Street<br>WELLING                                                                                                                       |
| DA16 1TJ                                                                                                                                                     |
| CLIENT                                                                                                                                                       |
|                                                                                                                                                              |
|                                                                                                                                                              |
| Existing & Proposed<br>Easte Side Elevation                                                                                                                  |
|                                                                                                                                                              |
| 21/12/2023 P-23.016                                                                                                                                          |
| SCALE DRAWING NUM:                                                                                                                                           |
|                                                                                                                                                              |
| 1/100 (@ A3)<br>REV. STATUS<br>A-06                                                                                                                          |