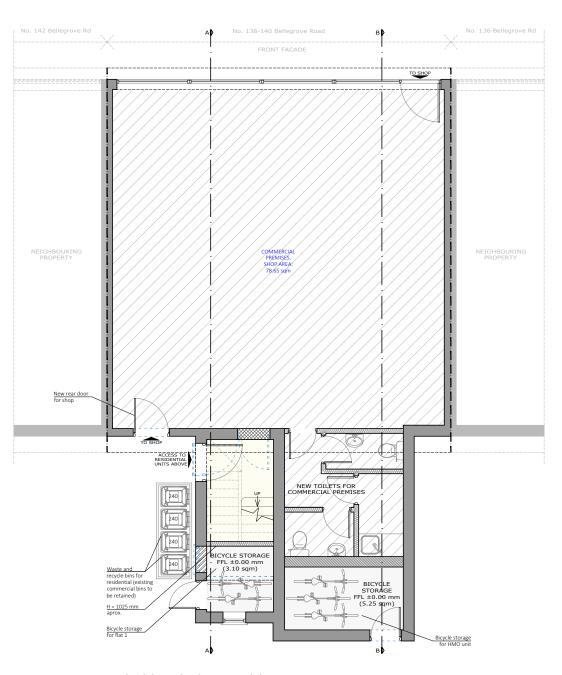

PROPOSED GROUND FLOOR

122 CARR ROAD

NORTHOLT

GREATER LONDON

UB5 4RF

TEL. 020 8248 8412

ARCHITECT@PROJECTIONARCHITECTS.COM

WWW.PROJECTIONARCHITECTS.COM

NOTES: DEMOLISHED WALL

> PROPOSED STUD WALL PROPOSED INTERNAL BLOCK WALL

---- BOUNDARY LINE

CHANGE OF USE TO RESIDENTIAL

ADDRESS

138-140 Welling High Street WELLING **DA16 1TJ** 

CLIENT

Existing & Proposed

DATE PROJECT NUM: 21/12/2023 P-23.016 DRAWING NUM: SCALE

1/100 (@ A3) A-01 STATUS PL

Ground Floor