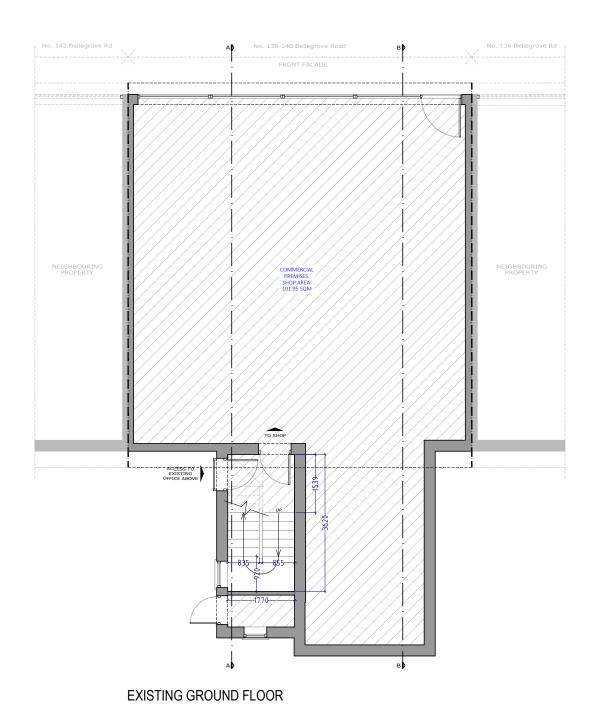

PROPOSED GROUND FLOOR

122 CARR ROAD

NORTHOLT

GREATER LONDON

UB5 4RF

TEL. 020 8248 8412

ARCHITECT@PROJECTIONARCHITECTS.COM

WWW.PROJECTIONARCHITECTS.COM

NOTES: DEMOLISHED WALL

> PROPOSED STUD WALL PROPOSED INTERNAL BLOCK WALL

---- BOUNDARY LINE

CHANGE OF USE TO RESIDENTIAL

ADDRESS

138-140 Welling High Street WELLING **DA16 1TJ** 

CLIENT

Existing & Proposed

DATE PROJECT NUM: 21/12/2023 P-23.016 DRAWING NUM: SCALE

1/100 (@ A3) A-01 STATUS PL

Ground Floor