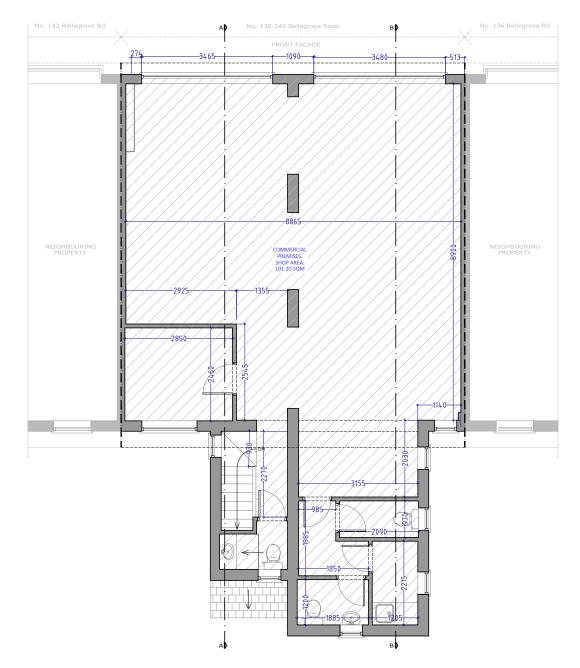

EXISTING FIRST FLOOR

PROPOSED FIRST FLOOR

| Ν                                              |                                                                                                                                                                                                                                                                                                                                |
|------------------------------------------------|--------------------------------------------------------------------------------------------------------------------------------------------------------------------------------------------------------------------------------------------------------------------------------------------------------------------------------|
|                                                | ARCHITECTS                                                                                                                                                                                                                                                                                                                     |
|                                                | 122 CARR ROAD<br>NORTHOLT<br>GREATER LONDON<br>UB5 4RF<br>TEL. 020 8248 8412<br>ARCHITECT@PROJECTIONARCHITECTS.COM<br>WWW.PROJECTIONARCHITECTS.COM                                                                                                                                                                             |
|                                                | RIBA                                                                                                                                                                                                                                                                                                                           |
| No. 136 Bellegrove Rd                          | PLEASE NOTE 1. All dimensions to be verified on site. 2. All dimensions are in milimetres. 3. No work shall commence until all approvals and agreements have been obtained. These include, Planning, Building Regulations, Thames Water and Party Wall. 4. The Copyright of this drawing belongs to Projection Architects Ltd. |
| FLAT 1 TOTAL AREA:<br>55.30 Sgm<br>(1 BEDROOM) | GRAPHIC SCALE<br>Om 1 2 3 4 5<br>International I I I I I I I I I I I I I I I I I I I                                                                                                                                                                                                                                           |
| NEIGHBOURING<br>PROPERTY                       | EXISTING WALL DEMOLISHED WALL PROPOSED NEW CAVITY WALL PROPOSED STUD WALL PROPOSED INTERNAL                                                                                                                                                                                                                                    |
|                                                | BLOCK WALL  PROPOSED EXTERNAL TIMBER WALL BOUNDARY LINE                                                                                                                                                                                                                                                                        |
|                                                |                                                                                                                                                                                                                                                                                                                                |
|                                                |                                                                                                                                                                                                                                                                                                                                |
|                                                |                                                                                                                                                                                                                                                                                                                                |
|                                                | CHANGE OF USE TO<br>RESIDENTIAL                                                                                                                                                                                                                                                                                                |
|                                                | ADDRESS<br>138-140 Welling High Street<br>WELLING<br>DA16 1TJ                                                                                                                                                                                                                                                                  |
|                                                | CLIENT                                                                                                                                                                                                                                                                                                                         |
|                                                | Existing & Proposed<br>Frist Floor                                                                                                                                                                                                                                                                                             |
|                                                | DATE PROJECT NUM:<br>21/12/2023 P-23.016                                                                                                                                                                                                                                                                                       |
|                                                | SCALE<br>1/100 (@ A3)<br>REV. STATUS<br>E PL<br>DRAWING NUM:<br>A-02                                                                                                                                                                                                                                                           |