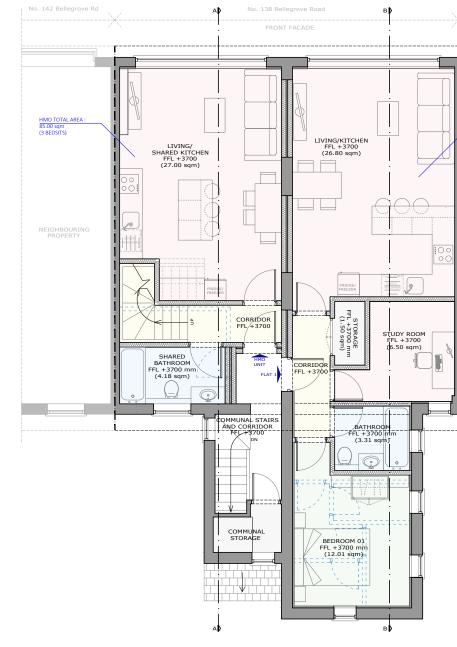

EXISTING FIRST FLOOR

PROPOSED FIRST FLOOR

| Ν                                              |                                                                                                                                                                                                                                                                                                                                |
|------------------------------------------------|--------------------------------------------------------------------------------------------------------------------------------------------------------------------------------------------------------------------------------------------------------------------------------------------------------------------------------|
|                                                | ARCHITECTS                                                                                                                                                                                                                                                                                                                     |
|                                                | 122 CARR ROAD<br>NORTHOLT<br>GREATER LONDON<br>UB5 4RF<br>TEL. 020 8248 8412<br>ARCHITECT@PROJECTIONARCHITECTS.COM<br>WWW.PROJECTIONARCHITECTS.COM                                                                                                                                                                             |
|                                                | RIBA                                                                                                                                                                                                                                                                                                                           |
| No. 136 Bellegrove Rd                          | PLEASE NOTE 1. All dimensions to be verified on site. 2. All dimensions are in milimetres. 3. No work shall commence until all approvals and agreements have been obtained. These include, Planning, Building Regulations, Thames Water and Party Wall. 4. The Copyright of this drawing belongs to Projection Architects Ltd. |
| FLAT 1 TOTAL AREA:<br>55.30 Sgm<br>(1 BEDROOM) | GRAPHIC SCALE<br>Om 1 2 3 4 5<br>International I I I I I I I I I I I I I I I I I I I                                                                                                                                                                                                                                           |
| NEIGHBOURING<br>PROPERTY                       | EXISTING WALL DEMOLISHED WALL PROPOSED NEW CAVITY WALL PROPOSED STUD WALL PROPOSED INTERNAL                                                                                                                                                                                                                                    |
|                                                | BLOCK WALL  PROPOSED EXTERNAL TIMBER WALL BOUNDARY LINE                                                                                                                                                                                                                                                                        |
|                                                |                                                                                                                                                                                                                                                                                                                                |
|                                                |                                                                                                                                                                                                                                                                                                                                |
|                                                |                                                                                                                                                                                                                                                                                                                                |
|                                                | CHANGE OF USE TO<br>RESIDENTIAL                                                                                                                                                                                                                                                                                                |
|                                                | ADDRESS<br>138-140 Welling High Street<br>WELLING<br>DA16 1TJ                                                                                                                                                                                                                                                                  |
|                                                | CLIENT                                                                                                                                                                                                                                                                                                                         |
|                                                | Existing & Proposed<br>Frist Floor                                                                                                                                                                                                                                                                                             |
|                                                | DATE PROJECT NUM:<br>21/12/2023 P-23.016                                                                                                                                                                                                                                                                                       |
|                                                | SCALE<br>1/100 (@ A3)<br>REV. STATUS<br>E PL<br>DRAWING NUM:<br>A-02                                                                                                                                                                                                                                                           |