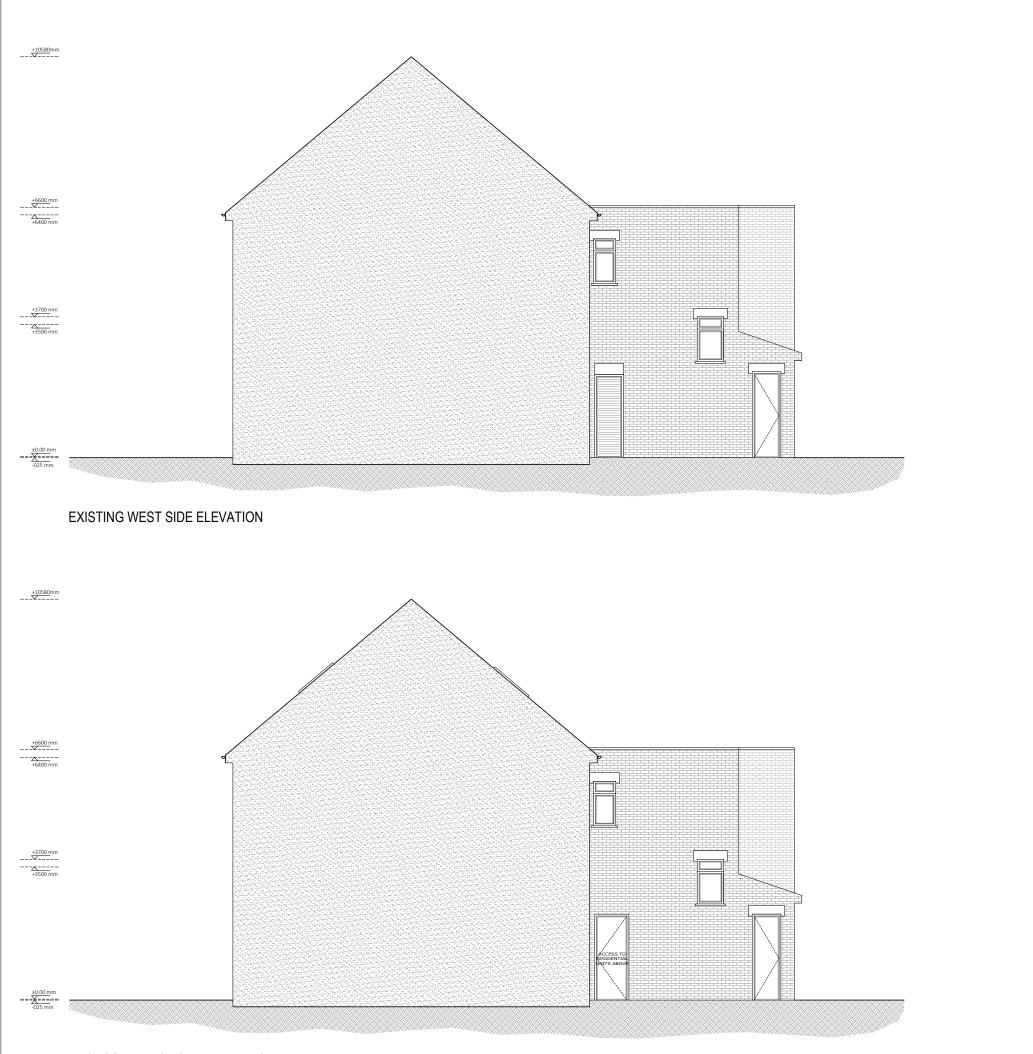

PROPOSED WEST SIDE ELEVATION

| _                                                                                                                                                                                                                                                                                                                              |
|--------------------------------------------------------------------------------------------------------------------------------------------------------------------------------------------------------------------------------------------------------------------------------------------------------------------------------|
| PROJECTIONARCHITECTS.<br>122 CARR ROAD<br>NORTHOLT<br>GREATE LONDON<br>UB5 428 8412<br>ARCHITECT @PROJECTIONARCHITECTS.COM<br>WWW.PROJECTIONARCHITECTS.COM                                                                                                                                                                     |
| WWW.PROJECTIONARCHITECTS.COM                                                                                                                                                                                                                                                                                                   |
| RIBA W                                                                                                                                                                                                                                                                                                                         |
| PLEASE NOTE 1. All dimensions to be verified on site. 2. All dimensions are in milimetres. 3. No work shall commence until all approvals and agreements have been obtained. These include, Planning, Building Regulations, Thames Water and Party Wall. 4. The Copyright of this drawing belongs to Projection Architects Ltd. |
| GRAPHIC SCALE                                                                                                                                                                                                                                                                                                                  |
| 0m 1 2 3 4 5                                                                                                                                                                                                                                                                                                                   |
| NOTES:                                                                                                                                                                                                                                                                                                                         |
| EXISTING WALL DEMOLISHED WALL                                                                                                                                                                                                                                                                                                  |
| CAVITY WALL                                                                                                                                                                                                                                                                                                                    |
| WINDOWSED STUD WALL                                                                                                                                                                                                                                                                                                            |
| PROPOSED INTERNAL<br>BLOCK WALL                                                                                                                                                                                                                                                                                                |
| TIMBER WALL                                                                                                                                                                                                                                                                                                                    |
| BOUNDARY LINE                                                                                                                                                                                                                                                                                                                  |
|                                                                                                                                                                                                                                                                                                                                |
| PROJECT                                                                                                                                                                                                                                                                                                                        |
| CHANGE OF USE TO<br>RESIDENTIAL                                                                                                                                                                                                                                                                                                |
| ADDRESS<br>138-140 Welling High Street<br>WELLING<br>DA16 1TJ                                                                                                                                                                                                                                                                  |
| CLIENT                                                                                                                                                                                                                                                                                                                         |
| Existing & Proposed<br>West Side Elevation                                                                                                                                                                                                                                                                                     |
| DATE PROJECT NUM: 21/12/2023 P-23.016                                                                                                                                                                                                                                                                                          |
| CALE<br>1/100 (@ A3)<br>REV. STATUS<br>E PL A-07                                                                                                                                                                                                                                                                               |